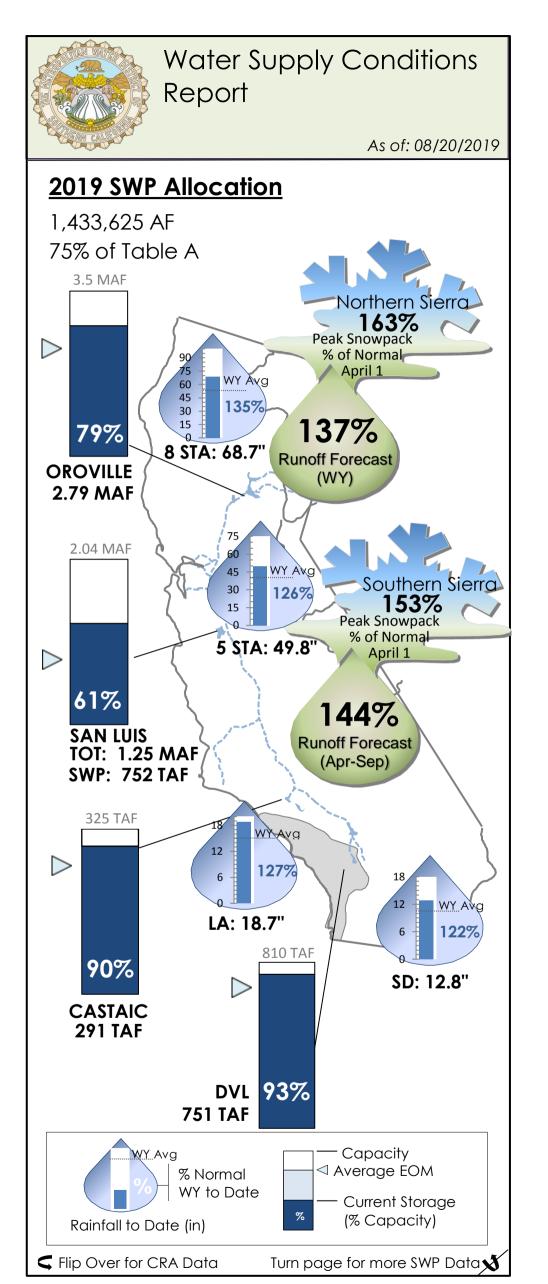

## Highlights

- ♦ Northern Sierra snowpack peaked at 163% of April 1 normal
- ♦ Sacramento River Runoff forecast is 137% of normal
- ◆ Snowpack in the Upper Colorado River Basin peaked at 133% of April 1 normal
- ♦ Lake Powell inflow forecast is at 125% of normal