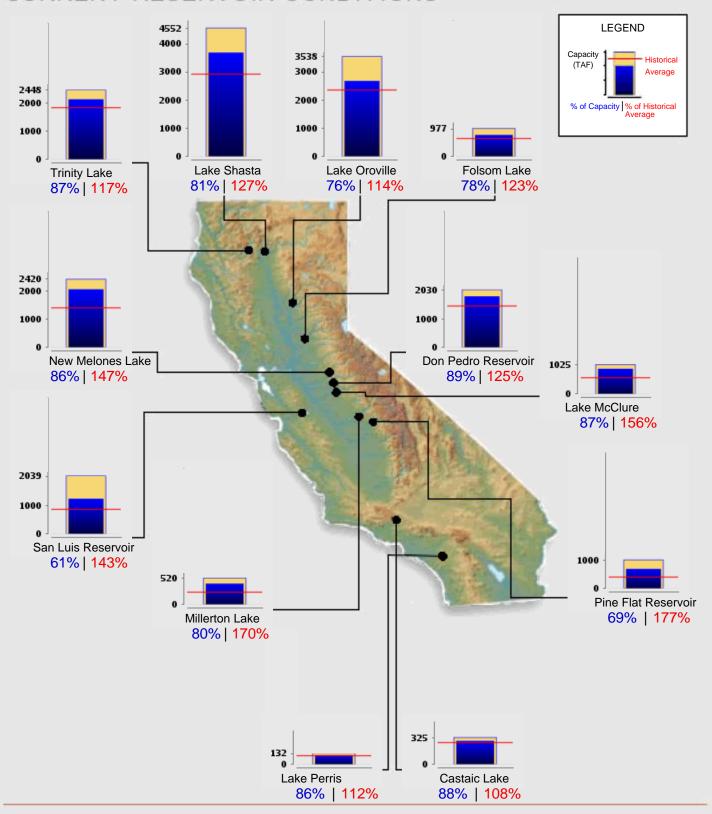

n to scale.

### http://www.mwdh2o.com/WSCR

This report is best printed double sided on legal size paper (8.5" x 14") and folded in quarters



## State Water Project Resources



As of: 08/20/2019















As of: 08/20/2019

2.11 MAF more in

storage than this

time last year





### 2018 Colorado River Ag Use





Lake Powell Storage

Capacity: 24.3 MAF

### Lake Mead Shortage/Surplus Outlook

|          | 2020 | 2021 | 2022 | 2023 | 2024 |
|----------|------|------|------|------|------|
| Shortage | 0%   | 6%   | 26%  | 31%  | 37%  |
| Surplus  | 0%   | < 1% | 8%   | 13%  | 19%  |

Likelihood based on results from the June 2019 MTOM/CRSS model run. Includes DCP Contributions.







## Reservoir Conditions

Ending At Midnight - August 28, 2019

### CURRENT RESERVOIR CONDITIONS





| _        | Waterworks #1           | Moornark Mo