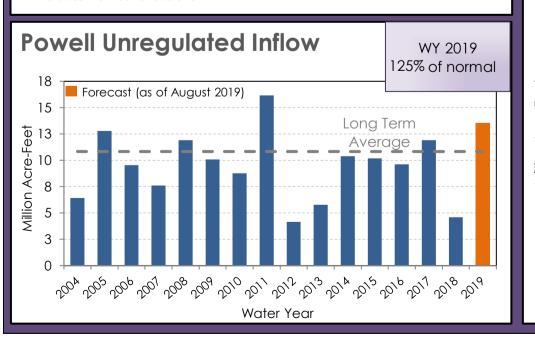

## Highlights

- ♦ Northern Sierra snowpack peaked at 163% of April 1 normal
- ♦ Sacramento River Runoff forecast is 137% of normal
- ◆ Snowpack in the Upper Colorado River Basin peaked at 133% of April 1 normal
- ♦ Lake Powell inflow forecast is at 125% of normal