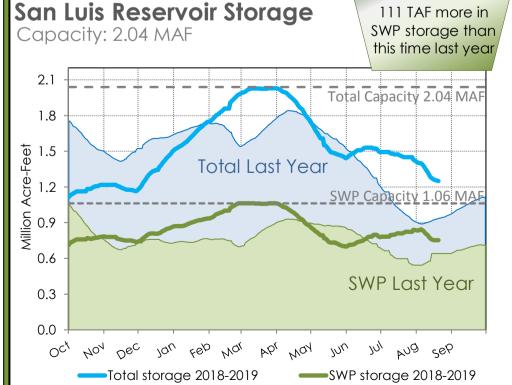

## State Water Project Resources

As of: 08/20/2019

As of: 08/20/2019

2.11 MAF more in

storage than this

time last year