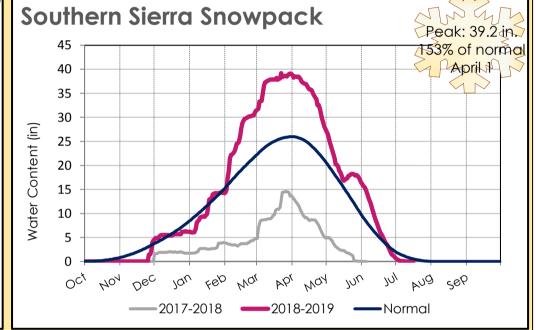

## Highlights

- ♦ Northern Sierra snowpack peaked at 163% of April 1 normal
- ♦ Sacramento River Runoff forecast is 137% of normal
- ◆ Snowpack in the Upper Colorado River Basin peaked at 133% of April 1 normal
- ♦ Lake Powell inflow forecast is at 125% of normal