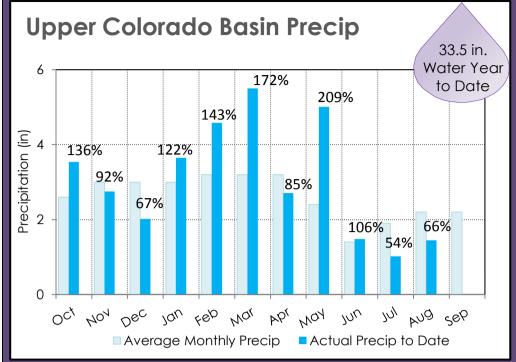

## Highlights

- ♦ Northern Sierra snowpack peaked at 163% of April 1 normal
- ♦ Sacramento River Runoff forecast is 137% of normal
- ◆ Snowpack in the Upper Colorado River Basin peaked at 133% of April 1 normal
- ♦ Lake Powell inflow forecast is at 125% of normal