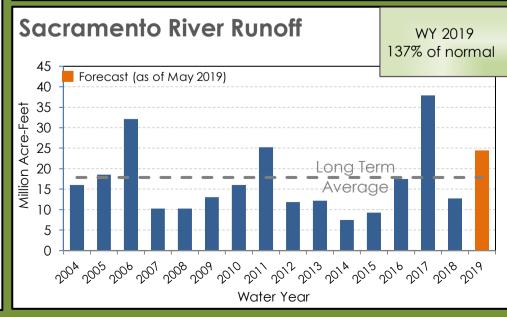

## Highlights

- ♦ Northern Sierra snowpack peaked at 163% of April 1 normal
- ♦ Sacramento River Runoff forecast is 137% of normal
- ◆ Snowpack in the Upper Colorado River Basin peaked at 133% of April 1 normal
- ♦ Lake Powell inflow forecast is at 125% of normal