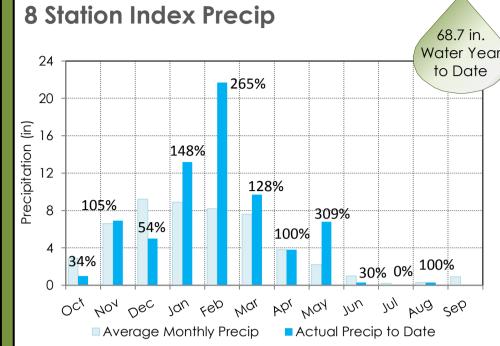

d at 133% of April 1 normal
- ♦ Lake Powell inflow forecast is at 125% of normal











This report is produced by the Water Resource Management and contains information from various federal, state, and local agencies.

The Metropolitan Water District of Southern California cannot guarantee the accuracy or completeness of this information.

Readers should refer to the relevant state, federal, and local agencies for additional or for the most up to date water supply information.

Reservoirs, lakes, aqueducts, maps, watersheds, and all other visual representations on this report are not drawn to scale.

### http://www.mwdh2o.com/WSCR

This report is best printed double sided on legal size paper (8.5" x 14") and folded in quarters



## State Water Project Resources



As of: 08/20/2019















As of: 08/20/2019

2.11 MAF more in

storage than this

time last year





### 2018 Colorado River Ag Use





Lake Powell Storage

Capacity: 24.3 MAF

### Lake Mead Shortage/Surplus Outlook

|          | 2020 | 2021 | 2022 | 2023 | 2024 |
|----------|------|------|------|------|------|
| Shortage | 0%   | 6%   | 26%  | 31%  | 37%  |
| Surplus  | 0%   | < 1% | 8%   | 13%  | 19%  |

Likelihood based on results from the June 2019 MTOM/CRSS model run. Includes DCP Contributions.







## Reservoir Conditions

Ending At Midnight - August 28, 2019

### CURRENT RESERVOIR CONDITIONS





| _        | Waterworks #1           | Moornark Mo