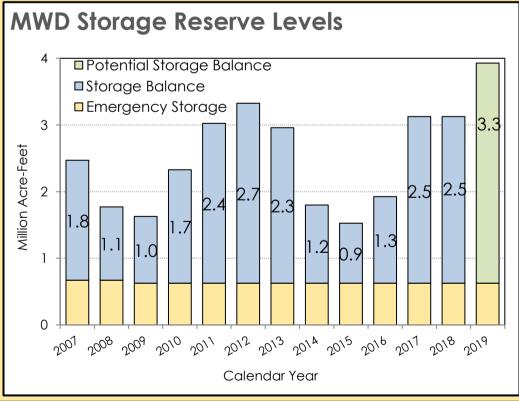

ctives and how the district can assist with it

### K. BUDGET AND FINANCIAL REVIEW

i. Low water sales balanced out by low water purchases caused by rain

### 5. DIRECTOR'S INFORMATIONAL ITEMS

i. Nothing to add or report

### 6. COMMITTEE MEMBER'S COMMENTS/FUTURE AGENDA ITEMS

- i. Committee Members would like to see a data analysis of Ag meter usage with a list of total number of Ag customers on meters
- ii. Full report for the fiscal year on the financial reports

### 7. ADJOURNMENT

Meeting adjourned at 4:21 p.m.



## Highlights



- ♦ Northern Sierra snowpack peaked at 163% of April 1 normal
- ♦ Sacramento River Runoff forecast is 137% of normal
- ◆ Snowpack in the Upper Colorado River Basin peaked at 133% of April 1 normal
- ♦ Lake Powell inflow forecast is at 125% of normal











This report is produced by the Water Resource Management and contains information from various federal, state, and local agencies.

The Metropolitan Water District of Southern California cannot guarantee the accuracy or completeness of this information.

Readers should refer to the relevant state, federal, and local agencies for additional or for the most up to date water supply information.

Reservoirs, lakes, aqueducts, maps, watersheds, and all other visual representations on this report are not drawn to scale.

### http://www.mwdh2o.com/WSCR

This report is best printed double sided on legal size paper (8.5" x 14") and folded in quarters



## State Water Project Resources



As of: 08/20/2019















As of: 08/20/2019

2.11 MAF more in

storage than this

time last year