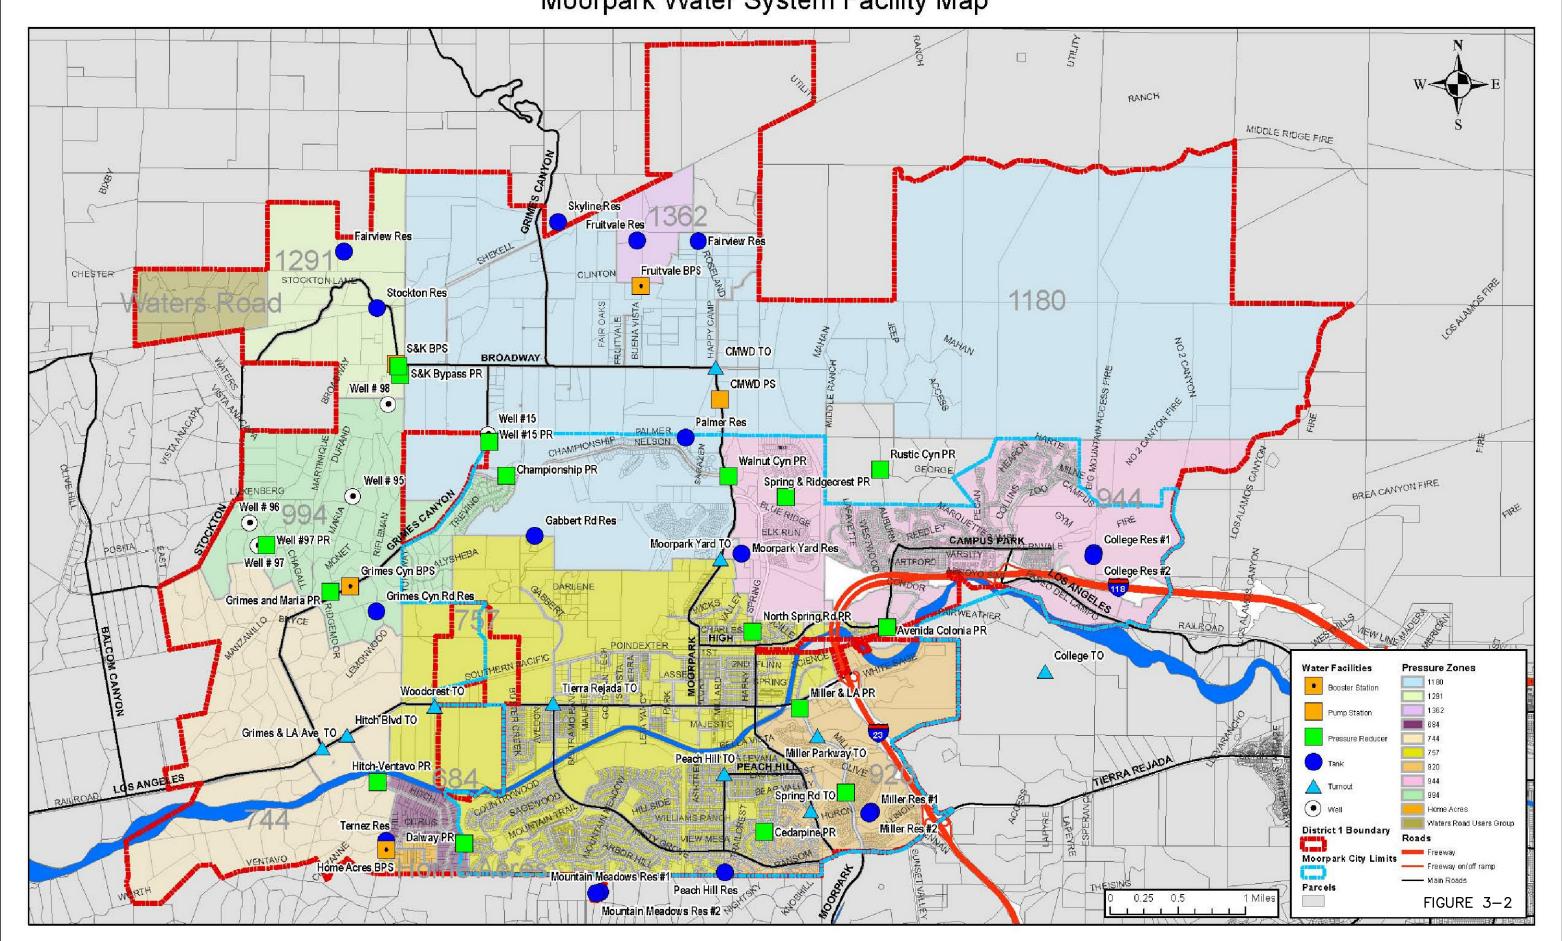

<br>43,0<br>0.0<br>3,305,4<br>5,396,9<br>121.7<br>0.0<br>239,3<br>0.0<br>0.0<br>0.0<br>(5,035,9)<br>7,710,8<br>1,081.7<br>(325,4)<br>3,431.2<br>REPL<br>7,710.8<br>-<br>(504.0)<br>-<br>(504.0)<br>-<br>(504.0)<br>-<br>(356.6)      | 0.0 5.8 20.9 0.0 94.6 556.7  175.6 2.4 0.0 0.0 0.0 0.0 178.0 (378.7) 7,710.8 1,079.7  (356.6) 8,055.2  TOTAL 7,710.8 - (659.1) 178.0 1,079.7 - (356.6)                         | 0,0<br>0.0<br>0.0<br>60.5<br>102.4<br>0.0<br>0.0<br>0.0<br>0.0<br>0.0<br>0.0 | 0.0<br>5.8<br>20.9<br>0.0<br>155.1<br>659.1<br>175.6<br>2.4<br>0.0<br>0.0<br>0.0<br>0.0<br>(481.1)<br>7.710.8<br>1,079.7<br>0.0<br>(356.6)          |

### Total Ag Water Usage FY 2017/18 (1692 AF) and FY2018/19 (1413 AF)















### Ventura County Waterworks District 1 Moorpark Water System Facility Map