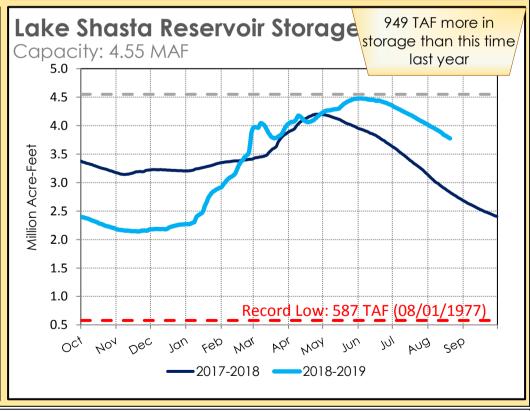

ives and how the district can assist with it

### K. BUDGET AND FINANCIAL REVIEW

i. Low water sales balanced out by low water purchases caused by rain

### 5. DIRECTOR'S INFORMATIONAL ITEMS

i. Nothing to add or report

### 6. COMMITTEE MEMBER'S COMMENTS/FUTURE AGENDA ITEMS

- i. Committee Members would like to see a data analysis of Ag meter usage with a list of total number of Ag customers on meters
- ii. Full report for the fiscal year on the financial reports

### 7. ADJOURNMENT

Meeting adjourned at 4:21 p.m.



## Highlights



- ♦ Northern Sierra snowpack peaked at 163% of April 1 normal
- ♦ Sacramento River Runoff forecast is 137% of normal
- ◆ Snowpack in the Upper Colorado River Basin peaked at 133% of April 1 normal
- ♦ Lake Powell inflow forecast is at 125% of normal











This report is produced by the Water Resource Management and contains information from various federal, state, and local agencies.

The Metropolitan Water District of Southern California cannot guarantee the accuracy or completeness of this information.

Readers should refer to the relevant state, federal, and local agencies for additional or for the most up to date water supply information.

Reservoirs, lakes, aqueducts, maps, watersheds, and all other visual representations on this report are not drawn to scale.

### http://www.mwdh2o.com/WSCR

This report is best printed double sided on legal size paper (8.5" x 14") and folded in quarters



## State Water Project Resources



As of: 08/20/2019















As of: 08/20/2019

2.11 MAF more in

storage than this

time last year