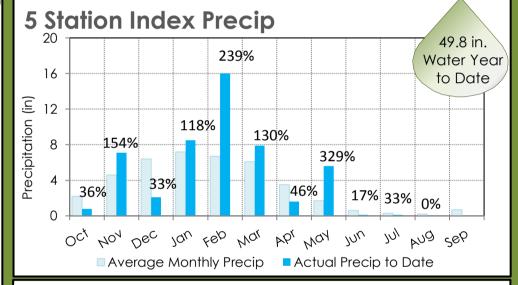

133% of April 1 normal
- ♦ Lake Powell inflow forecast is at 125% of normal











This report is produced by the Water Resource Management and contains information from various federal, state, and local agencies.

The Metropolitan Water District of Southern California cannot guarantee the accuracy or completeness of this information.

Readers should refer to the relevant state, federal, and local agencies for additional or for the most up to date water supply information.

Reservoirs, lakes, aqueducts, maps, watersheds, and all other visual representations on this report are not drawn to scale.

### http://www.mwdh2o.com/WSCR

This report is best printed double sided on legal size paper (8.5" x 14") and folded in quarters



## State Water Project Resources



As of: 08/20/2019















As of: 08/20/2019

2.11 MAF more in

storage than this

time last year





### 2018 Colorado River Ag Use





Lake Powell Storage

Capacity: 24.3 MAF

### Lake Mead Shortage/Surplus Outlook

|          | 2020 | 2021 | 2022 | 2023 | 2024 |
|----------|------|------|------|------|------|
| Shortage | 0%   | 6%   | 26%  | 31%  | 37%  |
| Surplus  | 0%   | < 1% | 8%   | 13%  | 19%  |

Likelihood based on results from the June 2019 MTOM/CRSS model run. Includes DCP Contributions.







## Reservoir Conditions

Ending At Midnight - August 28, 2019

### CURRENT RESERVOIR CONDITIONS





| _        | Waterworks #1           | Moornark Mo