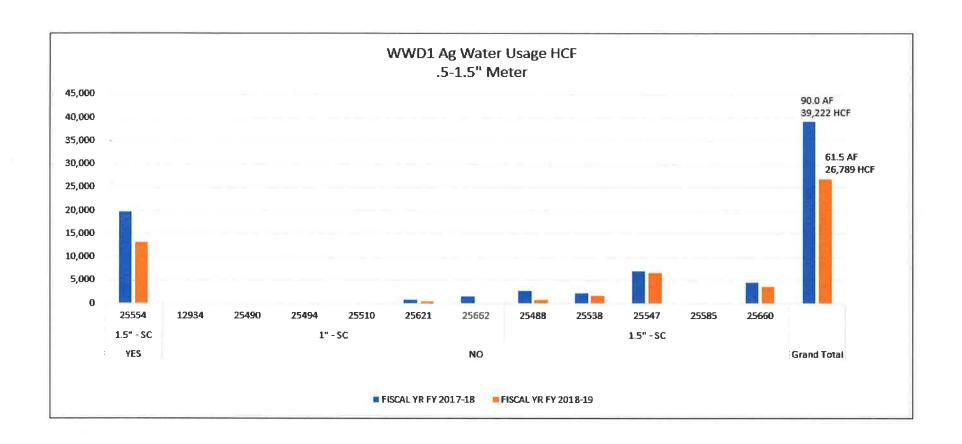

### 6. COMMITTEE MEMBER'S COMMENTS/FUTURE AGENDA ITEMS

- i. Committee Members would like to see a data analysis of Ag meter usage with a list of total number of Ag customers on meters
- ii. Full report for the fiscal year on the financial reports