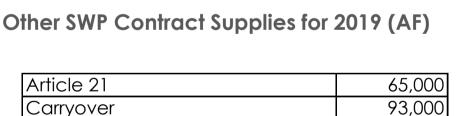

33% of April 1 normal
- ♦ Lake Powell inflow forecast is at 125% of normal











This report is produced by the Water Resource Management and contains information from various federal, state, and local agencies.

The Metropolitan Water District of Southern California cannot guarantee the accuracy or completeness of this information.

Readers should refer to the relevant state, federal, and local agencies for additional or for the most up to date water supply information.

Reservoirs, lakes, aqueducts, maps, watersheds, and all other visual representations on this report are not drawn to scale.

### http://www.mwdh2o.com/WSCR

This report is best printed double sided on legal size paper (8.5" x 14") and folded in quarters



## State Water Project Resources



As of: 08/20/2019















As of: 08/20/2019

2.11 MAF more in

storage than this

time last year





### 2018 Colorado River Ag Use





Lake Powell Storage

Capacity: 24.3 MAF

### Lake Mead Shortage/Surplus Outlook

|          | 2020 | 2021 | 2022 | 2023 | 2024 |
|----------|------|------|------|------|------|
| Shortage | 0%   | 6%   | 26%  | 31%  | 37%  |
| Surplus  | 0%   | < 1% | 8%   | 13%  | 19%  |

Likelihood based on results from the June 2019 MTOM/CRSS model run. Includes DCP Contributions.







## Reservoir Conditions

Ending At Midnight - August 28, 2019

### CURRENT RESERVOIR CONDITIONS





| _        | Waterworks #1           | Moornark Mo