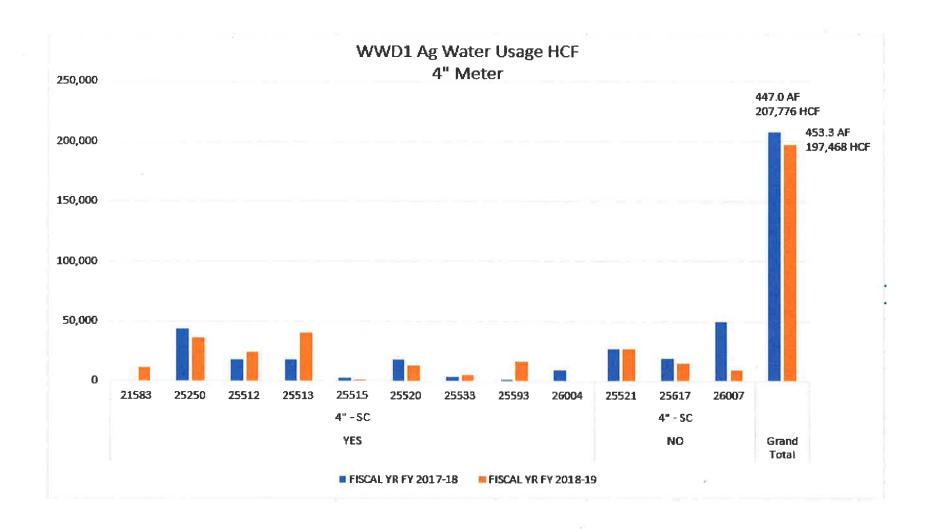

### 6. COMMITTEE MEMBER'S COMMENTS/FUTURE AGENDA ITEMS

- i. Committee Members would like to see a data analysis of Ag meter usage with a list of total number of Ag customers on meters
- ii. Full report for the fiscal year on the financial reports