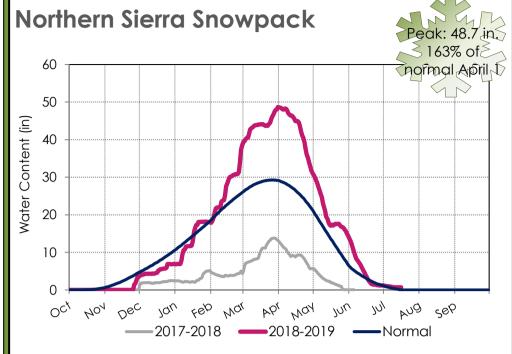

## Highlights

- ♦ Northern Sierra snowpack peaked at 163% of April 1 normal
- ♦ Sacramento River Runoff forecast is 137% of normal
- ◆ Snowpack in the Upper Colorado River Basin peaked at 133% of April 1 normal
- ♦ Lake Powell inflow forecast is at 125% of normal