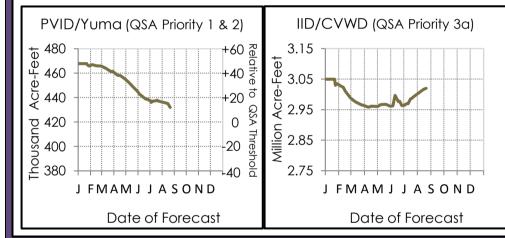

Water Resource Management and contains information from various federal, state, and local agencies.

The Metropolitan Water District of Southern California cannot guarantee the accuracy or completeness of this information.

Readers should refer to the relevant state, federal, and local agencies for additional or for the most up to date water supply information.

Reservoirs, lakes, aqueducts, maps, watersheds, and all other visual representations on this report are not drawn to scale.

### http://www.mwdh2o.com/WSCR

This report is best printed double sided on legal size paper (8.5" x 14") and folded in quarters



## State Water Project Resources



As of: 08/20/2019















As of: 08/20/2019

2.11 MAF more in

storage than this

time last year





### 2018 Colorado River Ag Use





Lake Powell Storage

Capacity: 24.3 MAF

### Lake Mead Shortage/Surplus Outlook

|          | 2020 | 2021 | 2022 | 2023 | 2024 |
|----------|------|------|------|------|------|
| Shortage | 0%   | 6%   | 26%  | 31%  | 37%  |
| Surplus  | 0%   | < 1% | 8%   | 13%  | 19%  |

Likelihood based on results from the June 2019 MTOM/CRSS model run. Includes DCP Contributions.







## Reservoir Conditions

Ending At Midnight - August 28, 2019

### CURRENT RESERVOIR CONDITIONS





| _        | Waterworks #1           | Moornark Mo