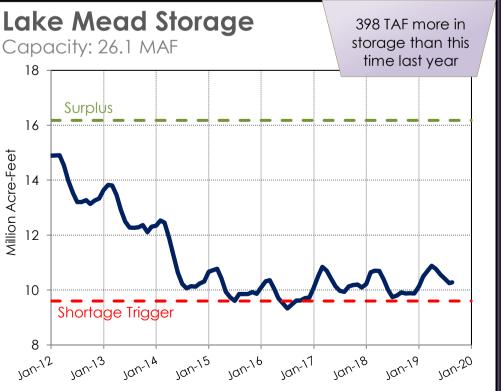

lakes, aqueducts, maps, watersheds, and all other visual representations on this report are not drawn to scale.

### http://www.mwdh2o.com/WSCR

This report is best printed double sided on legal size paper (8.5" x 14") and folded in quarters



## State Water Project Resources



As of: 08/20/2019















As of: 08/20/2019

2.11 MAF more in

storage than this

time last year





### 2018 Colorado River Ag Use





Lake Powell Storage

Capacity: 24.3 MAF

### Lake Mead Shortage/Surplus Outlook

|          | 2020 | 2021 | 2022 | 2023 | 2024 |
|----------|------|------|------|------|------|
| Shortage | 0%   | 6%   | 26%  | 31%  | 37%  |
| Surplus  | 0%   | < 1% | 8%   | 13%  | 19%  |

Likelihood based on results from the June 2019 MTOM/CRSS model run. Includes DCP Contributions.







## Reservoir Conditions

Ending At Midnight - August 28, 2019

### CURRENT RESERVOIR CONDITIONS





| _        | Waterworks #1           | Moornark Mo