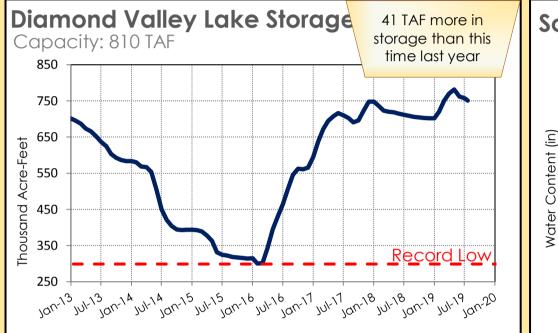

## State Water Project Resources

As of: 08/20/2019

As of: 08/20/2019

2.11 MAF more in

storage than this

time last year