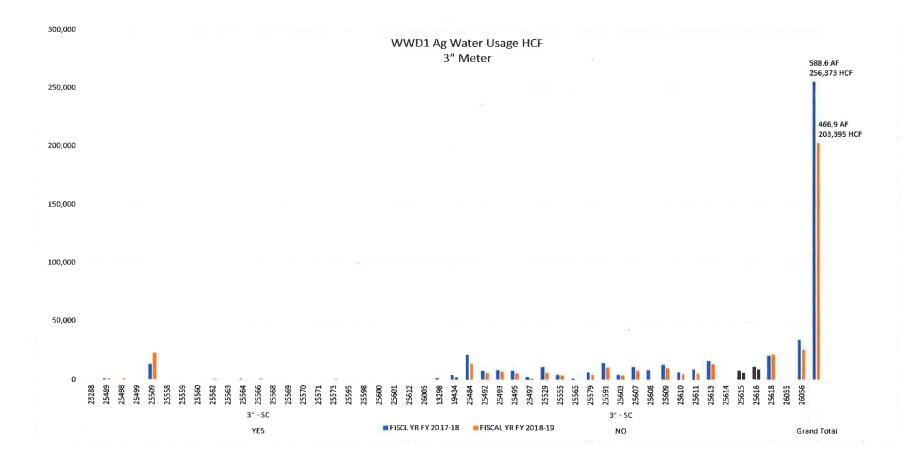

### 6. COMMITTEE MEMBER'S COMMENTS/FUTURE AGENDA ITEMS

- i. Committee Members would like to see a data analysis of Ag meter usage with a list of total number of Ag customers on meters
- ii. Full report for the fiscal year on the financial reports