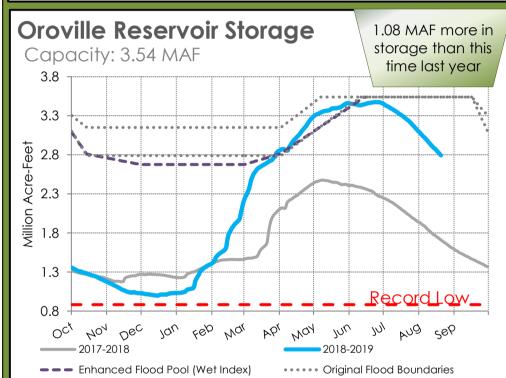

at 133% of April 1 normal
- ♦ Lake Powell inflow forecast is at 125% of normal











This report is produced by the Water Resource Management and contains information from various federal, state, and local agencies.

The Metropolitan Water District of Southern California cannot guarantee the accuracy or completeness of this information.

Readers should refer to the relevant state, federal, and local agencies for additional or for the most up to date water supply information.

Reservoirs, lakes, aqueducts, maps, watersheds, and all other visual representations on this report are not drawn to scale.

### http://www.mwdh2o.com/WSCR

This report is best printed double sided on legal size paper (8.5" x 14") and folded in quarters



## State Water Project Resources



As of: 08/20/2019















As of: 08/20/2019

2.11 MAF more in

storage than this

time last year





### 2018 Colorado River Ag Use





Lake Powell Storage

Capacity: 24.3 MAF

### Lake Mead Shortage/Surplus Outlook

|          | 2020 | 2021 | 2022 | 2023 | 2024 |
|----------|------|------|------|------|------|
| Shortage | 0%   | 6%   | 26%  | 31%  | 37%  |
| Surplus  | 0%   | < 1% | 8%   | 13%  | 19%  |

Likelihood based on results from the June 2019 MTOM/CRSS model run. Includes DCP Contributions.







## Reservoir Conditions

Ending At Midnight - August 28, 2019

### CURRENT RESERVOIR CONDITIONS





| _        | Waterworks #1           | Moornark Mo