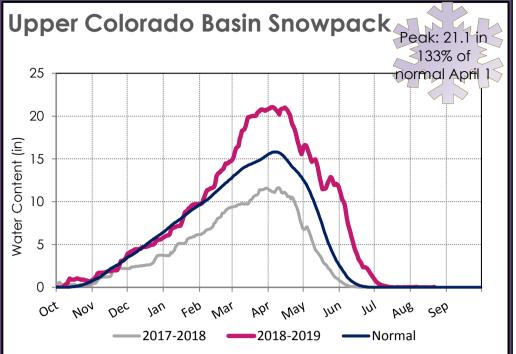

## Highlights

- ♦ Northern Sierra snowpack peaked at 163% of April 1 normal
- ♦ Sacramento River Runoff forecast is 137% of normal
- ◆ Snowpack in the Upper Colorado River Basin peaked at 133% of April 1 normal
- ♦ Lake Powell inflow forecast is at 125% of normal