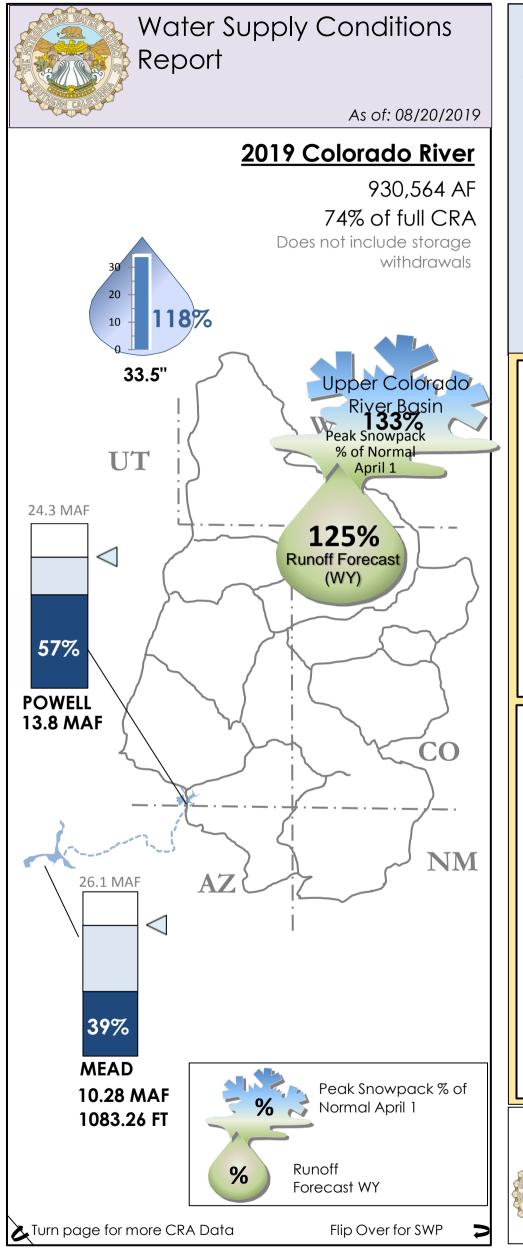

## Highlights

- ♦ Northern Sierra snowpack peaked at 163% of April 1 normal
- ♦ Sacramento River Runoff forecast is 137% of normal
- ◆ Snowpack in the Upper Colorado River Basin peaked at 133% of April 1 normal
- ♦ Lake Powell inflow forecast is at 125% of normal

### 2018 Colorado River Ag Use

Lake Powell Storage

Capacity: 24.3 MAF