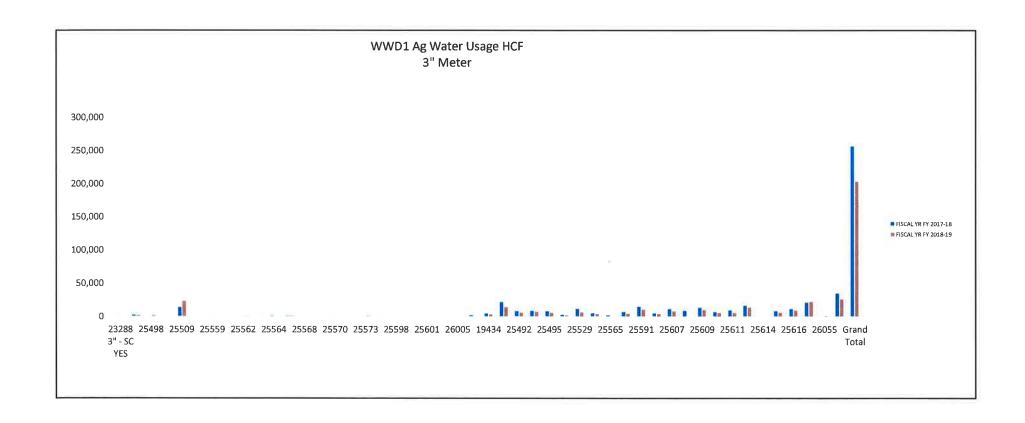

### 6. COMMITTEE MEMBER'S COMMENTS/FUTURE AGENDA ITEMS

- i. Committee Members would like to see a data analysis of Ag meter usage with a list of total number of Ag customers on meters
- ii. Full report for the fiscal year on the financial reports