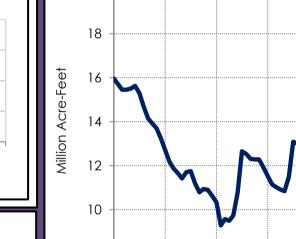

ater Resource Management and contains information from various federal, state, and local agencies.

The Metropolitan Water District of Southern California cannot guarantee the accuracy or completeness of this information.

Readers should refer to the relevant state, federal, and local agencies for additional or for the most up to date water supply information.

Reservoirs, lakes, aqueducts, maps, watersheds, and all other visual representations on this report are not drawn to scale.

### http://www.mwdh2o.com/WSCR

This report is best printed double sided on legal size paper (8.5" x 14") and folded in quarters



## State Water Project Resources



As of: 08/20/2019















As of: 08/20/2019

2.11 MAF more in

storage than this

time last year





### 2018 Colorado River Ag Use





Lake Powell Storage

Capacity: 24.3 MAF

### Lake Mead Shortage/Surplus Outlook

|          | 2020 | 2021 | 2022 | 2023 | 2024 |
|----------|------|------|------|------|------|
| Shortage | 0%   | 6%   | 26%  | 31%  | 37%  |
| Surplus  | 0%   | < 1% | 8%   | 13%  | 19%  |

Likelihood based on results from the June 2019 MTOM/CRSS model run. Includes DCP Contributions.







## Reservoir Conditions

Ending At Midnight - August 28, 2019

### CURRENT RESERVOIR CONDITIONS





| _        | Waterworks #1           | Moornark Mo