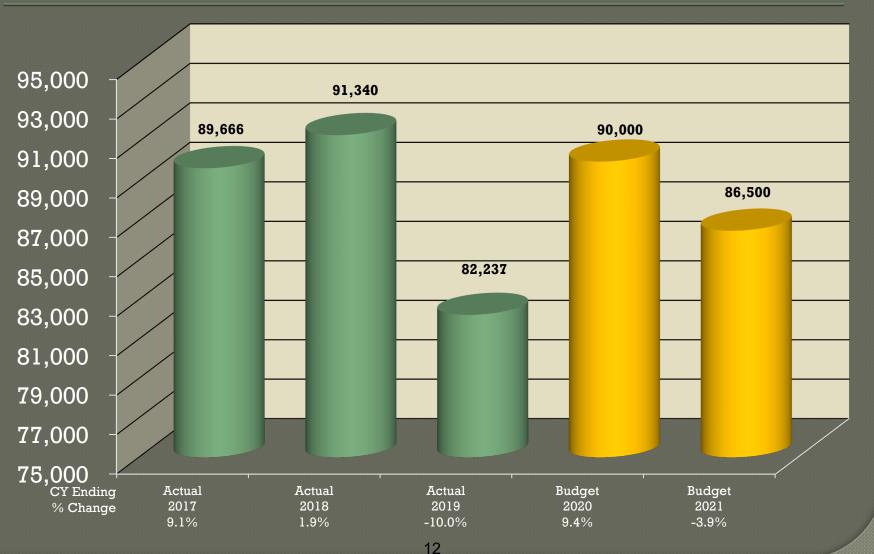

# Water Rates

- 2021 Rate Adjustments
  - Operating: 4.1% Increase (\$4 A.F.)
  - Capital Construction: 2.2% Increase (\$7 A.F.)
  - Overall Tier 1 Rate: 2.5%
- Water Sales
  - Budget for 86,500 in FY 2020-21