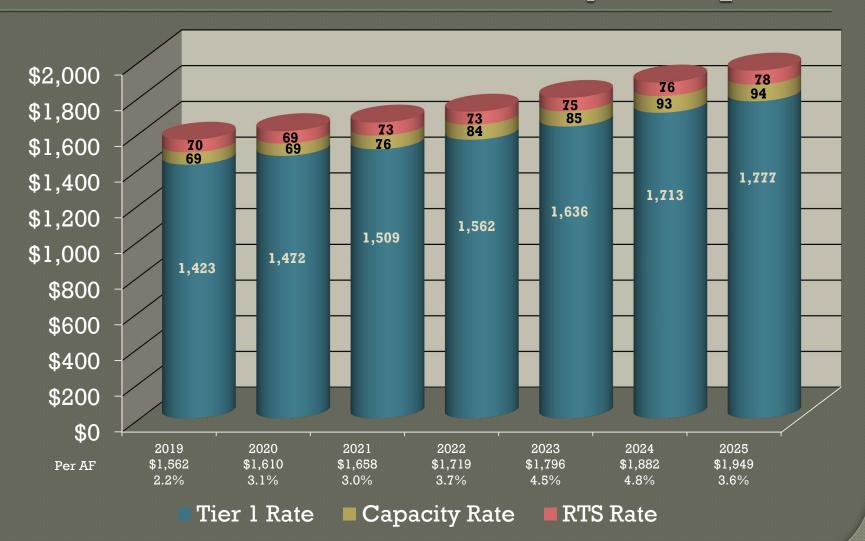

# Water Rate Comparison

|                                   | Effective<br>Jan 1, 2020 | Proposed<br>Jan 1, 2021 | %<br>Change |
|-----------------------------------|--------------------------|-------------------------|-------------|
| MWD Combined Rates                |                          |                         |             |
| MWD Tier 1 (\$/AF)                | \$1,078                  | \$1,104                 | 2.4%        |
| MWD Tier 2 (\$/AF)                | \$1,165                  | \$1,146                 | (1.6)%      |
|                                   |                          |                         |             |
| CMWD Rates                        |                          |                         |             |
| O&M Surcharge (\$/AF)             | \$82                     | \$86                    |             |
| Capital Constr. Surcharge (\$/AF) | \$312                    | \$319                   |             |
| Total Calleguas                   | \$394                    | \$405                   | 2.5%        |
|                                   |                          |                         |             |
| Combined Rates                    |                          |                         |             |
| Tier 1 Rate (\$/AF)               | \$1,472                  | \$1,509                 | 2.5%        |
| Tier 2 Rate (\$/AF)               | \$1,559                  | \$1,551                 | (0.5)%      |
|                                   |                          |                         |             |

# Water Rate Comparison

|                                 | Effective<br>Jan 1, 2020 | Proposed<br>Jan 1, 2021 | %<br>Change |
|---------------------------------|--------------------------|-------------------------|-------------|
|                                 |                          |                         |             |
| MWD Tier 1 Rate (\$/AF)         | \$1,078                  | \$1,104                 |             |
| MWD Capacity Charge (\$/AF)     | \$18                     | \$23                    |             |
| MWD RTS (\$/AF)                 | \$69                     | \$73                    |             |
| Total MWD Combined Rate         | \$1,165                  | \$1,200                 |             |
| CMWD Rate (\$/AF)               | \$394                    | \$405                   |             |
| CMWD Capacity Charge (\$/AF)    | \$51                     | \$53                    |             |
| Total CMWD Combined Rate        | \$445                    | \$458                   |             |
| Total Combined Rate             | \$1,610                  | \$1,658                 | 3.0%        |
| A.F. of Sales for CC & RTS Rate | 90,000                   | 86,500                  |             |