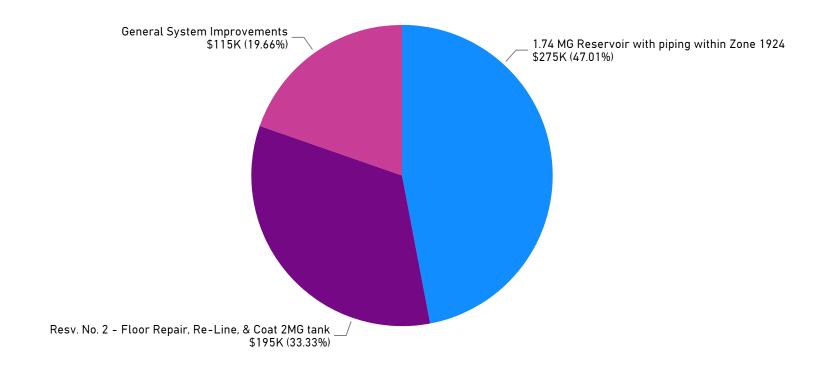

Vote: Yeas- 5, Nays- 0, Absence-0, Abstained- 0

- PUBLIC COMMENTS
  - None
- 4. Action Item Vote on Selection of Proposed 1.7mg Reservoir Site \*Staff Recommends Site 2
  - I. The Committee Members discuss which site is the best for water resiliency and best fit for community.
  - II. Mr. Pope proposes that they get a consultant to do grant application
  - III. Mr. Pope discusses that site 2 is best for water resiliency and most ideal to have a backup water source
  - IV. First step moving forward is real estate, then look over geotechnical analysis
- 5. Action Item Vote on Whether or Not to Pursue Economic Development Agency Grant for Possible Funding Assistance for New 1.7mg Reservoir
  - I. Vote: Yeas-5, Nays-0
  - II. In addition, pursue a study for a 2<sup>nd</sup> water connection