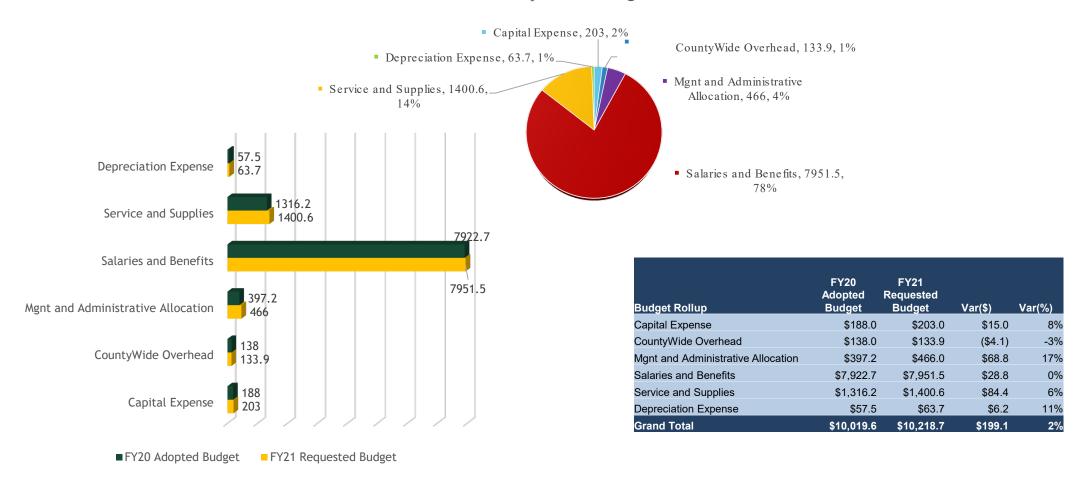

#### Fiscal Year 2020-2021 Budget Analysis by Category

FY21 Requested Budget

PUBLIC VENTURA COUNTY WORKS

The \$10.2M Budget is a \$199.1K (2%) increase from FY2020 Adopted budget

## Salaries and Benefits

| Salaries and Benefits                              | Code | FY20<br>Adopted<br>Budget | FY21<br>Requested<br>Budget | Var(\$) | Var(%)  |
|----------------------------------------------------|------|---------------------------|-----------------------------|---------|---------|
| 401K Plan                                          | 1171 | 63.7                      | 68.3                        | 4.6     | 7.2%    |
| Call Back ST                                       | 1108 | 38                        | 38                          | 0       | 0.0%    |
| Extra Help                                         | 1102 | 386.3                     | 209.2                       | -177.1  | -45.8%  |
| Fica Medicare                                      | 1123 | 76.1                      | 73.8                        | -2.3    | -3.0%   |
| Group Insurance                                    | 1141 | 686.3                     | 746.2                       | 59.9    | 8.7%    |
| Life Insurance For Department Heads And Management | 1142 | 0.8                       | 0.3                         | -0.5    | -62.5%  |
| Management Disability Insurance                    | 1144 | 11.3                      | 9.3                         | -2      | -17.7%  |
| Oasdi Contribution                                 | 1122 | 299.4                     | 302.7                       | 3.3     | 1.1%    |
| Overtime                                           | 1105 | 160.4                     | 160.9                       | 0.5     | 0.3%    |
| Regular Salaries                                   | 1101 | 4487.2                    | 4488.9                      | 1.7     | 0.0%    |
| Retiree Health Payment 1099                        | 1128 | 13.6                      | 0                           | -13.6   | -100.0% |
| Retirement Contribution                            | 1121 | 1067.9                    | 1221.2                      | 153.3   | 14.4%   |
| Safe Harbor                                        | 1124 | 46.2                      | 30.4                        | -15.8   | -34.2%  |
| State Unemployment Insurance                       | 1143 | 2.6                       | 2.5                         | -0.1    | -3.8%   |
| Supplemental Payments                              | 1106 | 129.6                     | 124.2                       | -5.4    | -4.2%   |
| Terminations                                       | 1107 | 82.1                      | 107.6                       | 25.5    | 31.1%   |
| Workers' Compensation Insurance                    | 1165 | 371.2                     | 368                         | -3.2    | -0.9%   |
| Grand Total                                        |      | 7922.7                    | 7951.5                      | 28.8    | 0.4%    |

FY21 Budget for Salaries and Benefits is .4% (\$28.8K) higher than FY20.

Increase mainly due to Cost of Living Increase

## Service and Supplies

| Service and Supplies                | FY20<br>Adopted<br>Budget | FY21<br>Requested<br>Budget | Var(\$) | Var(%) |
|-------------------------------------|---------------------------|-----------------------------|---------|--------|
| ₩ Bldg Improv and Maintenance       | \$144.6                   | \$155.0                     | \$10.4  | 7%     |
| Clothing Supplies & Allow ance      | \$27.0                    | \$25.0                      | (\$2.0) | -7%    |
| → Data & Communication ISF          | \$219.6                   | \$235.7                     | \$16.1  | 7%     |
| Education                           | \$12.5                    | \$15.5                      | \$3.0   | 24%    |
| Equipment                           | \$39.5                    | \$35.5                      | (\$4.0) | -10%   |
| Equipment Maintenance Contract and  | \$12.5                    | \$16.8                      | \$4.3   | 34%    |
| Furniture & Fixtures                | \$41.0                    | \$32.0                      | (\$9.0) | -22%   |
| Office Expense                      | \$35.6                    | \$36.9                      | \$1.3   | 4%     |
| Other Office Expense                | \$110.7                   | \$105.4                     | (\$5.3) | -5%    |
| ★ Printing/Mail/Purchasing/Misc ISF | \$29.6                    | \$32.7                      | \$3.1   | 10%    |
| Specialized Outside Services        | \$67.0                    | \$66.5                      | (\$0.5) | -1%    |
| * Transportation Expense            | \$576.6                   | \$643.6                     | \$67.0  | 12%    |
| Grand Total                         | \$1,316.2                 | \$1,400.6                   | \$84.4  | 6%     |

FY21 Budget for Service and Supplies is higher by \$84.4K (6%) increase from FY20.

\*\* Rates provided in full or partially by others - not set by WSD

## **PWA Central Service ISF Charges**

| _                                  | FY20<br>Adopted | FY21<br>Requested | Var(\$) | Var(%) |
|------------------------------------|-----------------|-------------------|---------|--------|
| Mgnt and Administrative Allocation | \$397.2         | \$466.0           | \$68.8  | 17%    |
| Grand Total                        | \$397.2         | \$466.0           | \$68.8  | 17%    |

- CSD budgeted charges to W&S ISF is \$69K or 17% higher than prior year.
- Increases to due to lower fund balance to apply to allocation and moving towards the 60 day reserve fund balance requirement for 4411 ISF.
- Planned hiring of strategic consultant to overview PWA processes, and increase in salaries and benefits due to COLA, MBA, flex benefit three tiers increase instead of one-tier increase as in FY20, and new hires hired at step higher than budgeted in FY20.

## **Indirect Cost Allocation Plan Charges**

|                     | ~ | Adopted<br>Budget | Requested<br>Budget | Var(\$) | Var(%) |
|---------------------|---|-------------------|---------------------|---------|--------|
| CountyWide Overhead |   | \$138.0           | \$133.9             | (\$4.1) | -3%    |
| Grand Total         |   | \$138.0           | \$133.9             | (\$4.1) | -3%    |

- Indirect Cost Allocation Charges are Ventura County Administrative Service Charges. These administrative services are provided by County Counsel, Auditor Controller, County Human Resources and CEO.
- Indirect Cost is spread agency-wide to all departments receiving such services.
- For Fiscal Year 20-21 Water and Sanitation Indirect Recovery Cost allocation amounted to \$134K 4.1k less than prior year.