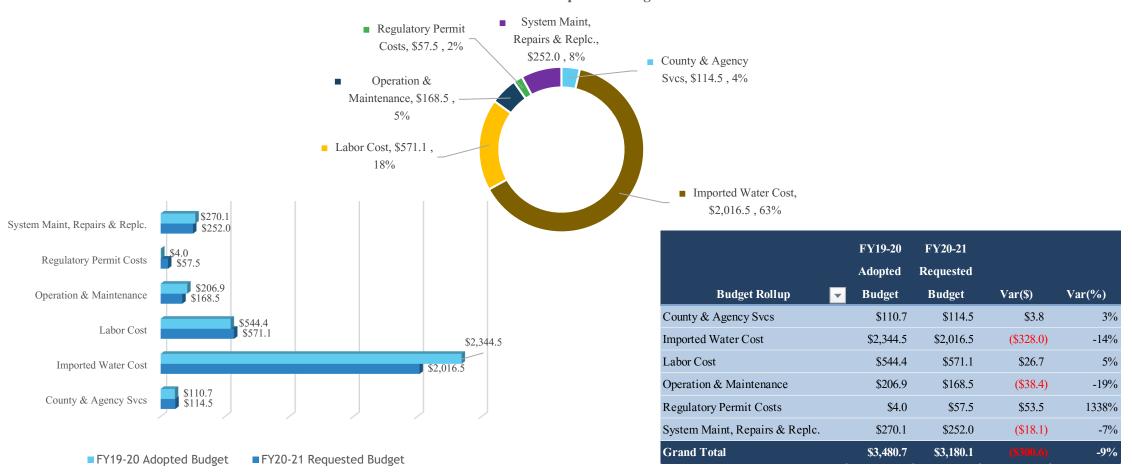

|                    |                                                |         |         |         | 12%<br>6%     |



Waterworks Districts

# Fiscal Year 2020-2021 Budget Analysis



Waterworks Districts

Ventura County Waterworks District No. 17

Bell Canyon Water Services

Fiscal Year 2020-2021 Budget Analysis

#### **Bell Canyon Water Services**

### Fiscal Year 2020-2021 Budget Analysis by Category

#### **FY20-21 Requested Budget**



The \$3.1M Budget is a \$300.6K (9%) decrease from FY2020 Adopted budget



### **Bell Canyon Water Services**

### FY20 Budget Compared to Current Year Projection and Prior Years - Operations and Maintenance

|                        |                         |                |                |                |                      | •              | F: 134             | 2010 2020          |              |
|------------------------|-------------------------|----------------|----------------|----------------|----------------------|----------------|--------------------|--------------------|--------------|
|                        |                         |                |                |                |                      |                | Fiscal Yea         | r 2019-2020        |