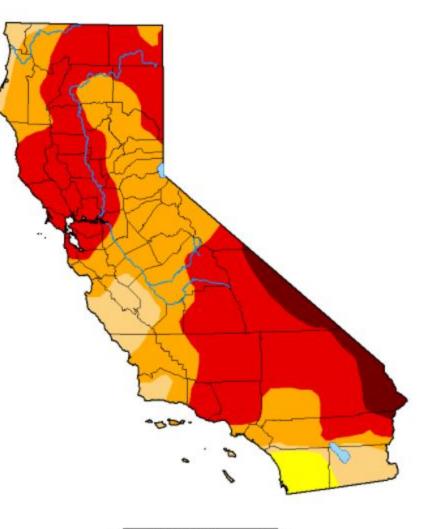

### CURRENT RESERVOIR CONDITIONS

Graph Updated 05/03/2021 02:18 PM

D. FOX CANYON GROUNDWATER MANAGEMENT AGENCY (GMA) /LAS POSAS USERS GROUP (LPUG) UPDATE - An update on decisions and/or rulings by the GMA and LPUG which may impact the District.

### Imported Water Supply Conditions – Dry

- Southern California's two main sources of imported water the Colorado River Basin and Northern California continue to face dry conditions.
- Heading into a second consecutive dry year, as of late March, the Northern Sierra snowpack water content was only 63% of average.
- On March 23, the CA Department of Water Resources reduced the 2021 State Water Project allocation from 10 percent to 5 percent. A final 2021 SWP allocation should be announced closer to May.
- Lake Oroville, an essential reservoir for the State Water Project (SWP) located north of the Sacramento Delta, started the year at a precariously low level. San Luis Reservoir, located south of the Sacramento Delta, does have a moderate amount of SWP water stored from the previous year that softens the impact of a low water level in Lake Oroville.
  - State Water Project (SWP) as of March 23:
    - Lake Oroville: 39% of capacity
    - San Luis Reservoir: 56% of capacity
- Many cities and water purveyors in southeast Ventura County utilize supplies distributed by Calleguas to meet total retail demands. Calleguas is substantially reliant on SWP supplies, however a small portion of Colorado River supplies can be delivered to the service area.
- In 2021, most of Southern California will likely maximize use of Colorado River supplies. This will greatly assist areas that are more dependent on SWP supplies – like Ventura County. It is possible that Calleguas may receive a small portion of Colorado River supplies this year. It is important to note the snowpack that feeds into the Colorado River is also below average for 2021.
  - Colorado River as of March 23:
    - Lake Mead: 40% of capacity
    - Lake Powell: 37% of capacity

### Governor Newsom Takes Action to Respond to Drought Conditions

Regional state of emergency proclaimed for Russian River Watershed to protect communities and reduce environmental impacts

| 200 -        | His Avg      | 202          |              | -    | Pine         | Flat       |
|--------------|--------------|--------------|--------------|------|--------------|------------|
| 100          | -            |              |              | - 22 | 37%          | 57%        |
| Per          | rris         | Cas          | taic ·       |      | (Total Cap.) | (Hist. Avg |
| 90%          | 107%         | 73%          | 81%          |      | •            |            |
| (Total Cap.) | (Hist. Avg.) | (Total Cap.) | (Hist. Avg.) | 20   |              |            |