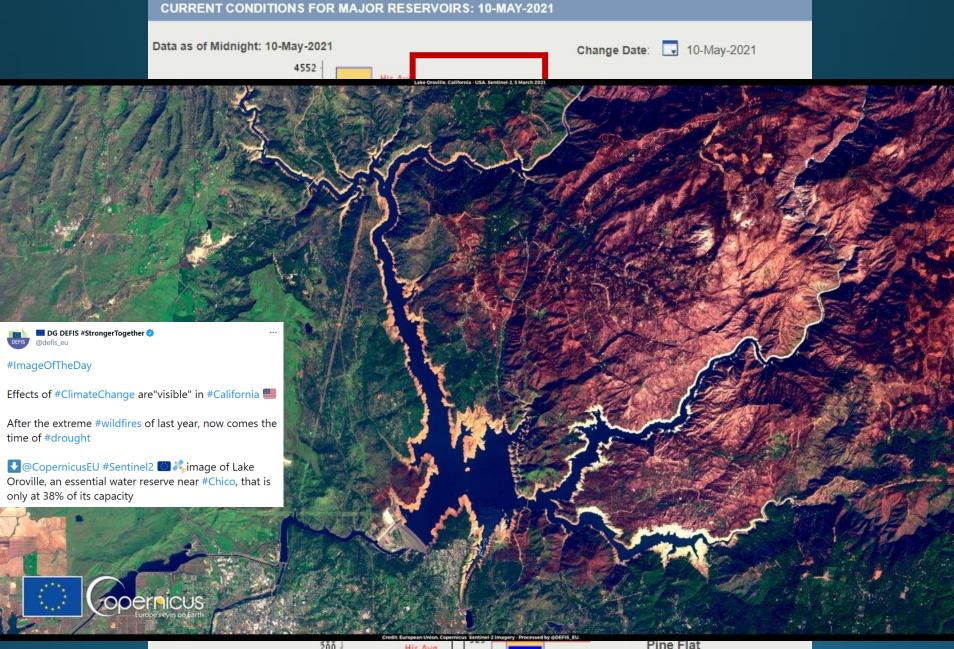

### Imported Water Supply Conditions – Dry

- Southern California's two main sources of imported water the Colorado River Basin and Northern California continue to face dry conditions.
- Heading into a second consecutive dry year, as of late March, the Northern Sierra snowpack water content was only 63% of average.
- On March 23, the CA Department of Water Resources reduced the 2021 State Water Project allocation from 10 percent to 5 percent. A final 2021 SWP allocation should be announced closer to May.
- Lake Oroville, an essential reservoir for the State Water Project (SWP) located north of the Sacramento Delta, started the year at a precariously low level. San Luis Reservoir, located south of the Sacramento Delta, does have a moderate amount of SWP water stored from the previous year that softens the impact of a low water level in Lake Oroville.
  - State Water Project (SWP) as of March 23:
    - Lake Oroville: 39% of capacity
    - San Luis Reservoir: 56% of capacity
- Many cities and water purveyors in southeast Ventura County utilize supplies distributed by Calleguas to meet total retail demands. Calleguas is substantially reliant on SWP supplies, however a small portion of Colorado River supplies can be delivered to the service area.
- In 2021, most of Southern California will likely maximize use of Colorado River supplies. This will greatly assist areas that are more dependent on SWP supplies – like Ventura County. It is possible that Calleguas may receive a small portion of Colorado River supplies this year. It is important to note the snowpack that feeds into the Colorado River is also below average for 2021.
  - Colorado River as of March 23:
    - Lake Mead: 40% of capacity
    - Lake Powell: 37% of capacity