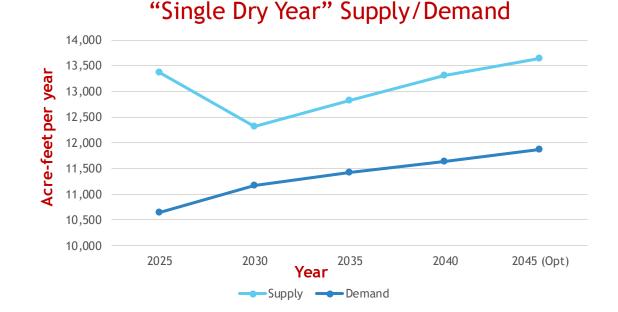

dwater supply and desalinated groundwater supply as applicable.

(a) Imported water does not include surplus water. Surplus water is discussed in Chapter 7 as part of the reliability analysis





## Projections of "Normal Year" Supply/Demand (In Acre-Feet per Year)

"Normal Year" Supply/Demand



(Matching Supply and Demand)

| Projected Demand       | 2025   | 2030   | 2035   | 2040   | 2045   |
|------------------------|--------|--------|--------|--------|--------|
| Projected Total Demand | 11,102 | 11,529 | 11,982 | 12,410 | 12,662 |
| Projected Supplies     | 2025   | 2030   | 2035   | 2040   | 2045   |
| Projected Total Supply | 11,102 | 11,529 | 11,982 | 12,410 | 12,662 |



Water and Sanitation Department

## Projections of "Single Dry Year" Supply/Demand (In Acre-Feet per Year)



#### **Projected Demand** 2025 2030 2035 2040 2045 **Projected Total Demand** 10,649 11,175 11,415 11,632 11,870 2035 **Projected Supplies** 2025 2030 2040 2045 **Projected Total Supply** 13,367 12,315 12,818 13,314 13,643



Water and Sanitation Department

# Projections of "Multiple Dry-Year" Supply/Demand

(In Acre-Feet per Year)



| Projected Demand       | 2025   | 2030   | 2035   | 2040   | 2045   |
|------------------------|--------|--------|--------|--------|--------|
| Projected Total Demand | 10,459 | 11,073 | 11,292 | 11,502 | 11,742 |
| Projected Supplies     | 2025   | 2030   | 2035   | 2040   | 2045   |
| Projected Total Supply | 13,535 | 12,373 | 12,891 | 13,377 | 13,701 |



Water and Sanitation Department

## Water Shortage Contingency Plan

### Water Shortage Contingen