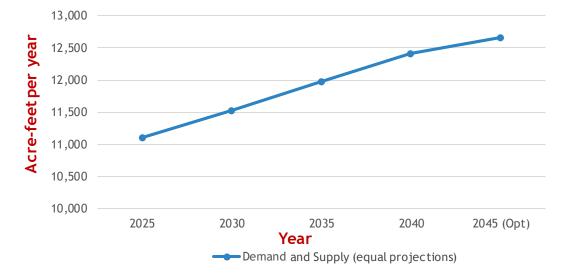

|--------|
| Purchased or Imported Water (a) | 7,307  | 2,534  | 2,787  | 3,015  | 3,267  |
| Groundwater (not desalinated)   | 2,195  | 2,195  | 2,195  | 2,195  | 2,195  |
| Recycled Water                  | 1,600  | 1,800  | 2,000  | 2,200  | 2,200  |
| Desalinated Water - Groundwater | 0      | 5,000  | 5,000  | 5,000  | 5,000  |
| Projected Total Supply          | 11,102 | 11,529 | 11,982 | 12,410 | 12,662 |

NOTES: Imported Water volume was calculated based on domestic water demands less groundwater supply and desalinated groundwater supply as applicable.

(a) Imported water does not include surplus water. Surplus water is discussed in Chapter 7 as part of the reliability analysis





## Projections of "Normal Year" Supply/Demand (In Acre-Feet per Year)

"Normal Year" Supply/Demand



(Matching Supply and Demand)

| Projected Demand       | 2025   | 2030   | 2035   | 2040   | 2045   |
|------------------------|--------|--------|--------|--------|--------|
| Projected Total Demand | 11,102 | 11,529 | 11,982 | 12,410 | 12,662 |
| Projected Supplies     | 2025   | 2030   | 2035   | 2040   | 2045   |
| Projected Total Supply | 11,102 | 11,529 | 11,982 | 12,410 | 12,662 |



Water and Sanitation Department

## Projections of "Single Dry Year" Supply/Demand (In Acre-Feet per Year)



#### **Projected Demand** 2025 2030 2035 2040 2045 **Projected Total Demand** 10,649 11,175 11,415 11,632 11,870 2035 **Projected Supplies** 2025 2030 2040 2045 **Projected Total Supply** 13,367 12,315 12,818 13,314 13,643



Water and Sanitation Department

# Projections of "Multiple Dry-Year"