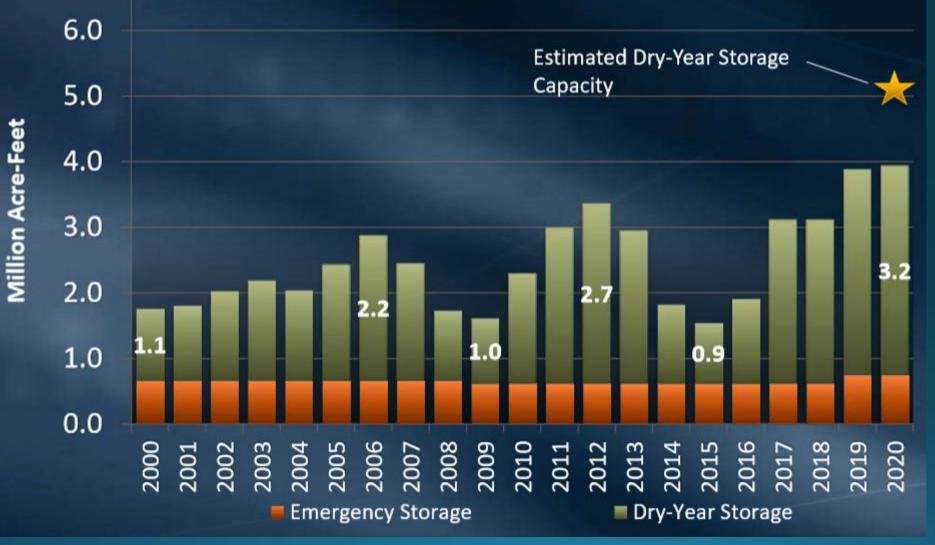

- Water supply availability will not be impacted in 2021. The primary reasons for avoiding immediate water restrictions are 1) ongoing efforts by water users that have dramatically lower demand through various water conservation and recycled water programs and 2) significant rate payer investments in storage made in recent years to capture supplies in wet years.
- There is a significant amount of imported water stored in reserves for multiple dry years. Over the past 30 years, Southern California rate payers invested more than \$5 billion in regional storage and infrastructure improvements.
  - Dry year imported water storage reserves registered their highest level in history at 3.2 million acre-feet at the end of CY 2020
  - Ratepayer investments that allowed for additional storage in Lake Mead
  - Pump station upgrades that enable delivery of a small portion of Colorado River supplies into Ventura County
  - Diamond Valley Lake which doubled the Southland's reservoir storage capacity
  - Groundwater storage programs in the Central and Coachella Valleys
  - Inland Feeder, a 44-mile water line that provides additional delivery capacity that can be used during wet winters when water is available