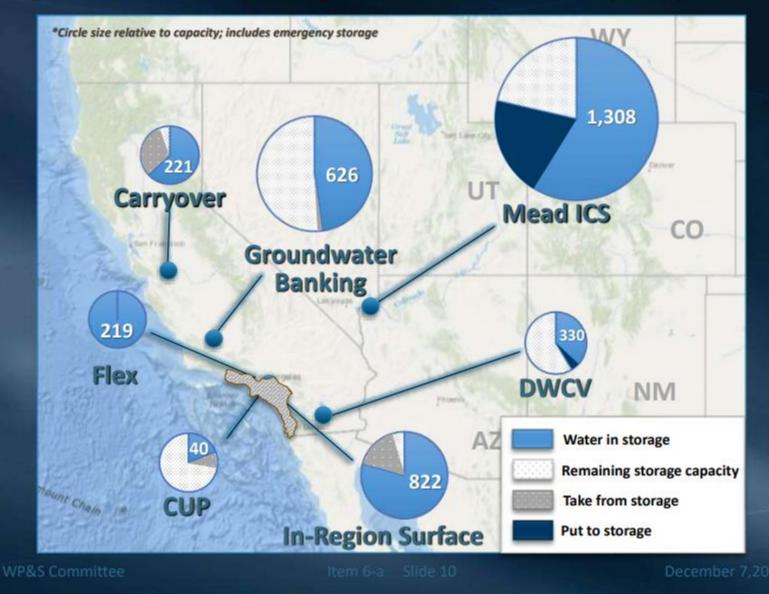

# What does a 5% SWP Allocation mean to Calleguas?

| SOUTHERN CALI<br>Antelope Valley-E<br>Santa Clarita V<br>Coachella Valle<br>Crestline-Lake |                                                                                                                                                                                                                                                                                                                                                                                                                                                                                                                                                                                                                                                                                                                                                                                                                                                                                                                                                                                                                                                                                                                                                                                                                                                                                           | <sup>144,844</sup> | 144,844<br>S AND D | 7,242<br><b>EMANDS</b>              | 5%<br>5%<br>5%<br>5%                   |  |  |
|--------------------------------------------------------------------------------------------|-------------------------------------------------------------------------------------------------------------------------------------------------------------------------------------------------------------------------------------------------------------------------------------------------------------------------------------------------------------------------------------------------------------------------------------------------------------------------------------------------------------------------------------------------------------------------------------------------------------------------------------------------------------------------------------------------------------------------------------------------------------------------------------------------------------------------------------------------------------------------------------------------------------------------------------------------------------------------------------------------------------------------------------------------------------------------------------------------------------------------------------------------------------------------------------------------------------------------------------------------------------------------------------------|--------------------|--------------------|-------------------------------------|----------------------------------------|--|--|
| Desert WA<br>Littlerock Creel<br>Metropolitan W<br>Mojave WA<br>Palmdale WD                | Supply/Demand Ba<br>Total Supplies<br>Total Demands                                                                                                                                                                                                                                                                                                                                                                                                                                                                                                                                                                                                                                                                                                                                                                                                                                                                                                                                                                                                                                                                                                                                                                                                                                       | alance             |                    | Acre-Feet<br>1,111,000<br>1,648,000 | 5%<br>5%<br>5%<br>5%<br>5%<br>5%<br>5% |  |  |
| San Bernardin<br>San Gabriel Va                                                            | <b>Current Balance E</b>                                                                                                                                                                                                                                                                                                                                                                                                                                                                                                                                                                                                                                                                                                                                                                                                                                                                                                                                                                                                                                                                                                                                                                                                                                                                  | stimate            |                    | -537,000                            |                                        |  |  |
| San Gorgonio Pa                                                                            | San Gorgonio Pass WA         17,300         17,300         86           Ventura County WPD         20,000         1,000         1,000         1,000         1,000         1,000         1,000         1,000         1,000         1,000         1,000         1,000         1,000         1,000         1,000         1,000         1,000         1,000         1,000         1,000         1,000         1,000         1,000         1,000         1,000         1,000         1,000         1,000         1,000         1,000         1,000         1,000         1,000         1,000         1,000         1,000         1,000         1,000         1,000         1,000         1,000         1,000         1,000         1,000         1,000         1,000         1,000         1,000         1,000         1,000         1,000         1,000         1,000         1,000         1,000         1,000         1,000         1,000         1,000         1,000         1,000         1,000         1,000         1,000         1,000         1,000         1,000         1,000         1,000         1,000         1,000         1,000         1,000         1,000         1,000         1,000         1,000         1,000         1,000         1,000         1,000 <t< td=""></t<> |                    |                    |                                     |                                        |  |  |
| TOTAL                                                                                      |                                                                                                                                                                                                                                                                                                                                                                                                                                                                                                                                                                                                                                                                                                                                                                                                                                                                                                                                                                                                                                                                                                                                                                                                                                                                                           | 4,172,786          | 4,172,786          | 210,266                             |                                        |  |  |