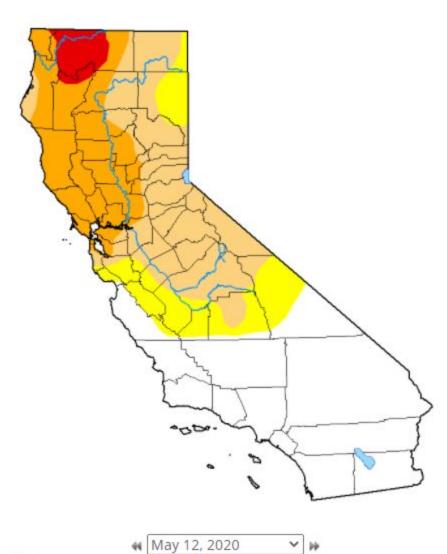

### **Drought Classification**

- None
- \_\_\_ D0 (Abnormally Dry)
- D1 (Moderate Drought)
- D2 (Severe Drought)

Ending At Midnight - May 2, 2021

### CURRENT RESERVOIR CONDITIONS

Graph Updated 05/03/2021 02:18 PM

D. FOX CANYON GROUNDWATER MANAGEMENT AGENCY (GMA) /LAS POSAS USERS GROUP (LPUG) UPDATE - An update on decisions and/or rulings by the GMA and LPUG which may impact the District.