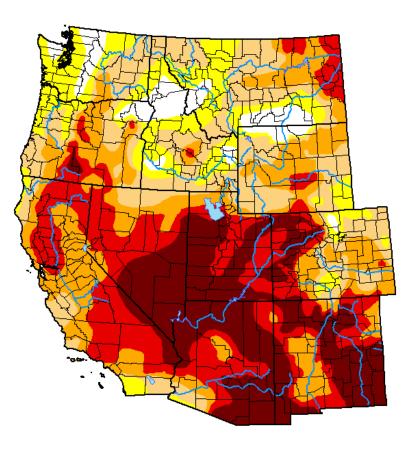

### **Drought Classification**

- None
- \_\_\_ D0 (Abnormally Dry)
- D1 (Moderate Drought)
- D2 (Severe Drought)

Ending At Midnight - May 2, 2021

### U.S. Drought Monitor West

April 20, 2021 (Released Thursday, Apr. 22, 2021) Valid 8 a.m. EDT

The Drought Monitor focuses on broad-scale conditions. Local conditions may vary. For more information on the Drought Monitor, go to https://droughtmonitor.unl.edu/About.aspx

### droughtmonitor.unl.edu

Is the US Drought Monitor representative of water supply availability?

## NO!

But illustrates challenges in periods of low precipitation and dry conditions.