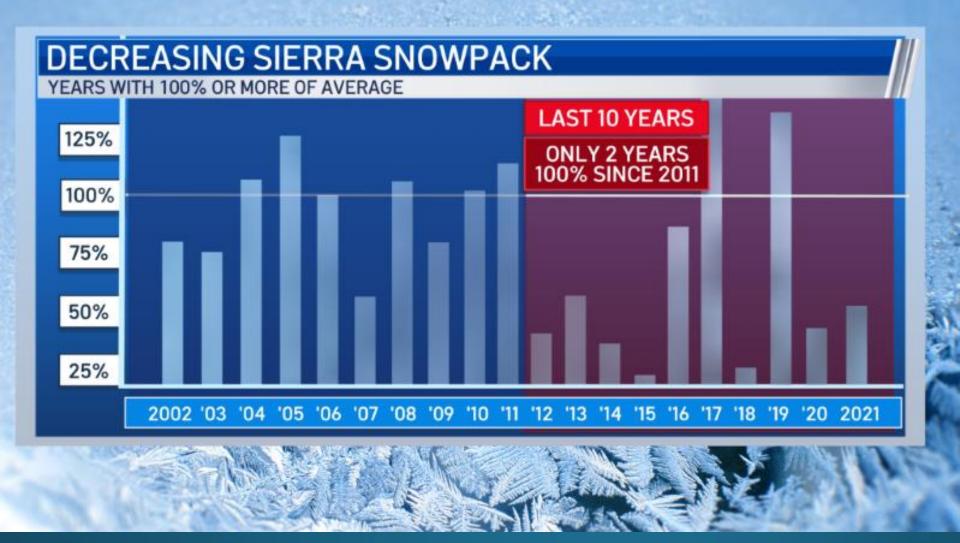

### Imported Water Supply Conditions – Dry

- Southern California's two main sources of imported water the Colorado River Basin and Northern California continue to face dry conditions.
- Heading into a second consecutive dry year, as of late March, the Northern Sierra snowpack water content was only 63% of average.
- On March 23, the CA Department of Water Resources reduced the 2021 State Water Project allocation from 10 percent to 5 percent. A final 2021 SWP allocation should be announced closer to May.
- Lake Oroville, an essential reservoir for the State Water Project (SWP) located north of the Sacramento Delta, started the year at a precariously low level. San Luis Reservoir, located south of the Sacramento Delta, does have a moderate amount of SWP water stored from the previous year that softens the impact of a low water level in Lake Oroville.
  - State Water Project (SWP) as of March 23:
    - Lake Oroville: 39% of capacity
    - San Luis Reservoir: 56% of capacity
- Many cities and water purveyors in southeast Ventura County utilize supplies distributed by Calleguas to meet total retail demands. Calleguas is substantially reliant on SWP supplies, however a small portion of Colorado River supplies can be delivered to the service area.
- In 2021, most of Southern California will likely maximize use of Colorado River supplies. This will greatly assist areas that are more dependent on SWP supplies – like Ventura County. It is possible that Calleguas may receive a small portion of Colorado River supplies this year. It is important to note the snowpack that feeds into the Colorado River is also below average for 2021.
  - Colorado River as of March 23:
    - Lake Mead: 40% of capacity
    - Lake Powell: 37% of capacity