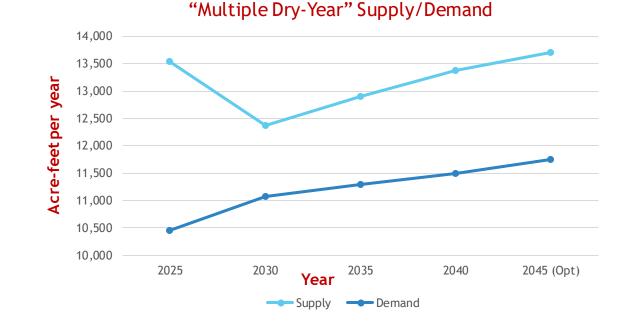

ed Demand       | 2025   | 2030   | 2035   | 2040   | 2045   |
|------------------------|--------|--------|--------|--------|--------|
| Projected Total Demand | 11,102 | 11,529 | 11,982 | 12,410 | 12,662 |
| Projected Supplies     | 2025   | 2030   | 2035   | 2040   | 2045   |
| Projected Total Supply | 11,102 | 11,529 | 11,982 | 12,410 | 12,662 |



Water and Sanitation Department

## Projections of "Single Dry Year" Supply/Demand (In Acre-Feet per Year)



#### **Projected Demand** 2025 2030 2035 2040 2045 **Projected Total Demand** 10,649 11,175 11,415 11,632 11,870 2035 **Projected Supplies** 2025 2030 2040 2045 **Projected Total Supply** 13,367 12,315 12,818 13,314 13,643



Water and Sanitation Department

# Projections of "Multiple Dry-Year" Supply/Demand

(In Acre-Feet per Year)



| Projected Demand       | 2025   | 2030   | 2035   | 2040   | 2045   |
|------------------------|--------|--------|--------|--------|--------|
| Projected Total Demand | 10,459 | 11,073 | 11,292 | 11,502 | 11,742 |
| Projected Supplies     | 2025   | 2030   | 2035   | 2040   | 2045   |
| Projected Total Supply | 13,535 | 12,373 | 12,891 | 13,377 | 13,701 |



Water and Sanitation Department

## Water Shortage Contingency Plan

### Water Shortage Contingency Plan Levels

| Shortage Level | Percent Shortage Range | Water Shortage Condition