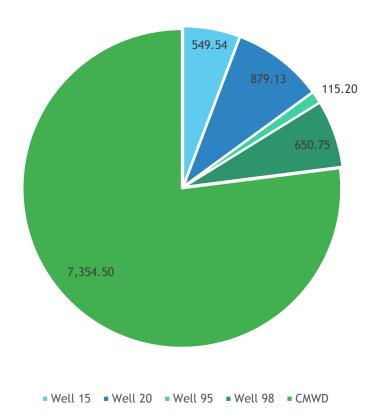

C. WATER SUPPLY CONDITIONS – An update on water supply conditions within the District, Southern California, and throughout the State.

\*Reports provided on next pages

### CURRENT RESERVOIR CONDITIONS

D. FOX CANYON GROUNDWATER MANAGEMENT AGENCY (GMA) /LAS POSAS USERS GROUP (LPUG) UPDATE - An update on decisions and/or rulings by the GMA and LPUG which may impact the District.