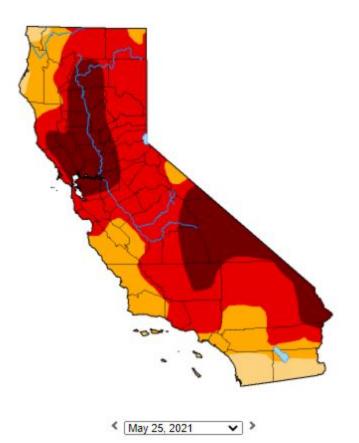

### **Drought Classification**

None D0 (Abnormally Dry) D1 (Moderate Drought) D2 (Severe Drought)

13

< May 26, 2020 V >

Ending At Midnight - June 1, 2021