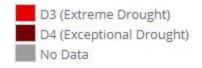

### **Drought Classification**

None D0 (Abnormally Dry) D1 (Moderate Drought) D2 (Severe Drought)

13

< May 26, 2020 V >

Ending At Midnight - June 1, 2021