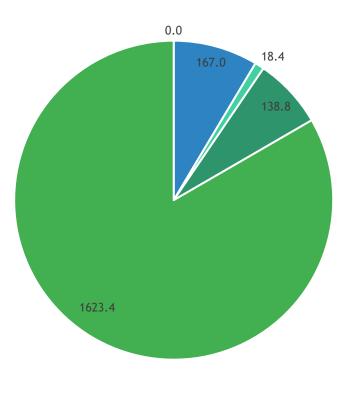

C. WATER SUPPLY CONDITIONS – An update on water supply conditions within the District, Southern California, and throughout the State.

\*Reports provided on next pages

### **Drought Classification**

None D0 (Abnormally Dry) D1 (Moderate Drought) D2 (Severe Drought)

13

< May 26, 2020 V >

Ending At Midnight - June 1, 2021

### CURRENT RESERVOIR CONDITIONS

D. FOX CANYON GROUNDWATER MANAGEMENT AGENCY (GMA) /LAS POSAS USERS GROUP (LPUG) UPDATE - An update on decisions and/or rulings by the GMA and LPUG which may impact the District.