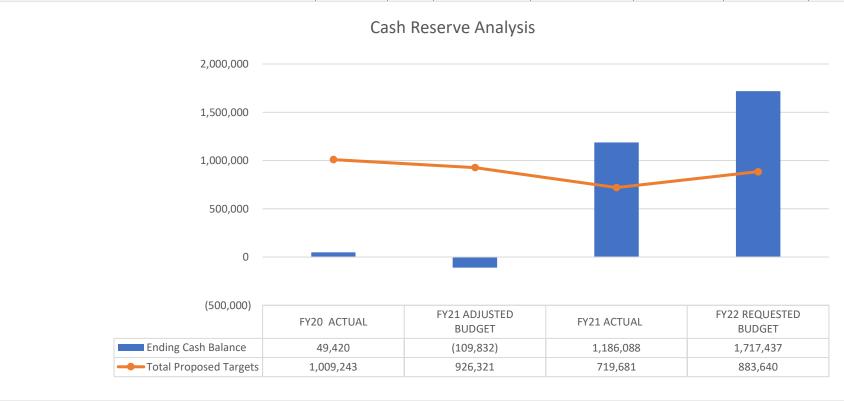

| ailed ADHOC Analysis                                     |                 |                |             |              |             |               |
|----------------------------------------------------------|-----------------|----------------|-------------|--------------|-------------|---------------|
| Total Beginning Balances                                 |                 | \$1,067,610    | \$49,420    | \$49,420     |             | \$1,183,0     |
| 2 Total Ending Balances                                  |                 | \$1,007,010    | (\$109,832) | \$1,183,066  |             | \$1,714,4     |
| Total Eliuling balances                                  |                 | \$43,420       | FY21        | \$1,103,000  |             | FY22          |
|                                                          |                 |                | ADJUSTED    | FY21         | % Actual vs | REQUESTE      |
| O&M/ Rate Stab Fund                                      | FMS ACT#        | FY20 ACTUAL    | BUDGET      | ACTUAL       | Budget      | BUDGET        |
| Beginning Balances                                       |                 | \$9,165        | \$9,165     | \$9,165      |             | \$922,3       |
|                                                          |                 |                |             |              |             |               |
| Operating Revenue                                        |                 |                |             |              |             |               |
| Interest Earnings                                        | 8911            | \$0            | \$0         | \$0          |             |               |
| Federal & State Disaster                                 |                 | \$0            | \$0         | \$0          |             |               |
| State Aid - SB90                                         | 0.010           | \$0            | \$0         | \$0          | 2-20/       |               |
| Meter Sales & Install/Line Ext. Fee                      | 9613            | \$1,975        | \$800       | \$2,866      | 358%        | \$2,          |
| Planning/Engr Svc Fee                                    | 9481            | \$125          | \$200       | \$0          | 0%          | \$            |
| Permit Fees                                              | 9708            | \$0            | \$0         | \$0          | 4000/       | <b>#2.400</b> |
| 7 Water Sales                                            | 9614            | \$3,107,276    | \$3,463,800 | \$3,549,443  | 102%        | \$3,490       |
| Las Posas Adjudication Surcharge                         | 9614            | \$0            | \$0         | \$182,318    | 070/        | \$157         |
| Other revenue - misc.                                    | 9708/9751/9790  | \$49,651       | \$60,700    | \$40,898     | 67%         | \$10          |
| Total - Operating Revenue                                |                 | \$3,159,028    | \$3,525,500 | \$3,775,526  |             | \$3,660,      |
| Operating Expenditure                                    |                 |                |             |              |             |               |
| Phone/Supplies/Bad Deb/Misc                              | See Sch         | \$86,675       | \$77,800    | \$88,667     | 114%        | \$104         |
| System Maint. Repairs & Replac.                          | See Sch         | \$309,878      | \$313,600   | \$228,571    | 73%         | \$453         |
| Indirect Cost Recovery                                   | 2158            | \$18,597       | \$23,200    | \$23,238     | 100%        | \$21          |
| O&M Labor Charges                                        | 2205            | \$1,288,046    | \$1,115,300 | \$885,375    | 79%         | \$1,073       |
| 7 State Permit/Fees                                      | 2159-F01        | \$16,026       | \$0         | \$13,700     |             | 4 1/212       |
| Legal Cost                                               | 2185            | \$128,185      | \$103,604   | \$59,459     | 57%         | \$60          |
| Mgnt /Admin./ Eng. Svcs                                  | 2204            | \$117,900      | \$173,900   | \$173,800    | 100%        | \$178         |
| Special Technical Services                               | See Sch         | \$4,071        | \$91,200    | \$62,095     | 68%         | \$64          |
| Water Analysis                                           | 2188            | \$6,034        | \$17,000    | \$6,398      | 38%         | \$15          |
| Cross Connection Fees                                    | 2159-XC59       | \$4,140        | \$0         | \$6,000      |             |               |
| Groundwater Extraction                                   | 2312-FX12       | \$27,500       | \$36,000    | \$35,700     | 99%         |               |
| Water Purchase                                           | 2312            | \$663,946      | \$531,000   | \$118,969    | 22%         | \$560         |
| Water System Power                                       | 2313            | \$565,891      | \$598,900   | \$600,422    | 100%        | \$407         |
| Water Maintenance Supply                                 |                 | \$0            | \$0         | \$0          |             |               |
| Conservation Program                                     | 2159-CS59       | \$0            | \$0         | \$0          |             |               |
| Meter Replacement & Change Outs                          | 2264            | \$276,200      | \$35,000    | \$51,100     | 146%        | \$46          |
| Other Loan Pymts-Principal                               | 3212            | \$72,000       | \$74,000    | \$74,000     | 100%        | \$77          |
| Other Loan Pymts-USDA Interest                           | 3452            | \$88,728       | \$86,500    | \$73,265     | 85%         | \$83          |
| Depreciation Expense                                     | 3361            | \$341,922      | \$341,400   | \$335,897    | 98%         | \$327         |
| Right of Way Easements Purchase                          | 3552            | \$0            | \$0         | \$0          |             |               |
| Right of Way Easements Temporary  Debt Contra            | 3553<br>3992    | \$300<br>\$0   | \$0<br>\$0  | \$500<br>\$0 |             |               |
|                                                          | 5111            | \$1,073        | \$62,600    | \$0<br>\$0   | 0%          | ¢ro           |
| Debt & Capital Reserve Contributions  Contribution - ISF | 5111            | \$1,073        | \$02,600    | \$25,210     | 0 76        | \$58          |
| CAFR Adjustments                                         | 3111            | \$U            | <b>\$</b> U | \$23,210     |             |               |
| 7 Total - Operating Expenditure                          |                 | \$4,017,111    | \$3,681,004 | \$2,862,365  | 78%         | \$3,530,      |
| Result of Operation                                      |                 | (\$858,083)    | (\$155,504) | \$913,161    | -587%       | \$130         |
| Transfer to/fr Capital Reserve                           |                 | \$858,083      | \$0<br>\$0  | Ψ515,101     | 001 70      | Ψ150          |
| O&M Fund Balance Reserve:                                |                 | \$9,165        | (\$146,339) | \$922,326    |             | \$1,052,      |
| 1                                                        |                 | 12,233         | ,,          | . ,,,        |             | . , 1         |
| Minimum Balance                                          |                 |                |             |              |             |               |
| 25%                                                      | of O&M expense  | es \$1,004,278 | \$920,251   | \$715,591    |             | \$882,        |
| <b>10%</b>                                               | of rate revenue | \$4,965        | \$6,070     | \$4,090      |             | \$1,          |

|                                                   |      |         |             | FY21        |           |             | FY22        |
|---------------------------------------------------|------|---------|-------------|-------------|-----------|-------------|-------------|
|                                                   |      |         |             | ADJUSTED    | FY21      | % Actual vs | REQUESTED   |
| 56 Acquisition&Replacement Fund                   |      | F       | Y20 ACTUAL  | BUDGET      | ACTUAL    | Budget      | BUDGET      |
| 57 Beginning Balances                             |      |         | \$1,058,445 | \$40,255    | \$40,255  |             | \$214,348   |
| 58                                                |      |         |             |             |           |             |             |
| 59 Capital Sources of Funds                       |      |         |             |             |           |             |             |
| 60 Interest Earnings                              | 8911 |         | \$13,754    | \$14,600    | \$19,945  | 137%        | \$1,800     |
| venu State Grant                                  |      |         |             |             | \$176,264 |             |             |
| 61 Capital Impr Charges                           | 9615 |         | \$6,000     | \$8,000     | \$2,000   | 25%         | \$6,000     |
| 62 Loan Proceed                                   | 9841 | (USDA   | \$0         | \$4,225,900 | \$0       | 0%          | \$4,787,000 |
| 63 Other Revenue-Misc                             | 9790 |         | \$45,000    | \$0         | \$0       |             | \$0         |
| 64 Gain/Loss Revenue Capital Asset                | 9822 |         |             |             |           |             |             |
| 65 Depreciation Expense                           | 3611 | CY Fund | \$341,922   | \$341,400   | \$335,897 | 98%         | \$327,800   |
| 66 Total - Capital Sources of Funds               |      |         | \$406,676   | \$4,589,900 | \$534,105 | 12%         | \$5,122,600 |
| 67                                                |      |         |             |             |           |             |             |
| 68 Capital Uses of Funds                          |      |         |             |             |           |             |             |
| 69 Water System Replacement & Construction Projec |      |         |             |             |           |             |             |
| 70 Misc Water System Improvement                  | 2112 |         | \$411,067   | \$80,748    | \$37,299  | 46%         | \$10,000    |
| 71 General System Improvement                     | 4112 |         | (\$4)       | \$70,000    | \$0       | 0%          | \$350,000   |
| 72 Well#4 Treatment Fac Repl                      | 4112 |         | \$0         | \$0         | \$0       |             | \$0         |
| 73 Well 2 Treatment Facility                      | 4112 |         | \$99,470    | \$3,954,600 | \$305,318 | 8%          | \$3,137,000 |
| 74 Well#2 Treatment Facility                      | 4114 |         | \$0         | \$0         | \$0       |             | \$0         |
| 75 Pipe Replacement at Caltrans                   | 4112 |         | \$0         | \$0         | \$0       |             | \$0         |
| 76 NewCalleguasWtrTrnout                          | 4112 |         | \$0         | \$0         | \$0       |             | \$0         |
| 77 Sand Canyon Waterline & BPS                    | 4112 |         | \$0         | \$0         | \$0       |             | \$0         |
| 78 Pipe Replacement Caltrans ROW                  | 4114 |         | \$3,220     | \$0         | \$0       |             | \$0         |
| 79 Pipe Replacement Caltrans                      | 4114 |         | \$0         | \$0         | \$0       |             | \$0         |
| 80 Well 3 Replacement                             | 4114 |         | \$0         | \$0         | \$0       |             | \$0         |
| 81 Bradley Rd Turnout                             | 4114 |         | \$0         | \$0         | \$0       |             | \$0         |
| 82 538 Reservoir Replacement                      | 4112 |         | \$45,270    | \$471,200   | \$5,096   | 1%          | \$0         |
| 83 538 Transmission Replacement                   | 4112 |         | \$3,560     | \$0         | \$0       |             | \$0         |
| 84 Water Construction Project                     | 4114 |         | \$0         | \$0         | \$0       |             | \$0         |
| 85 Total Syst. Replc & Construc Proj.             |      |         | \$562,582   | \$4,576,548 | \$347,713 | 8%          | \$3,497,000 |
| 86 Misc Expense                                   |      |         | \$0         | \$0         | \$0       |             | \$0         |
| 87 System Maint, Repairs & Replc.                 |      |         | \$0         | \$0         | \$0       |             | \$0         |
| 88 Engineering Services                           | 2204 |         | \$4,200     | \$12,100    | \$12,300  | 102%        | \$12,100    |
| 89 Other Equipment                                | 4601 |         | \$0         | \$5,000     | \$0       | 0%          | \$1,300,000 |
| 90 Contributions-ISF & Other Funds                | 5111 |         | \$0         | \$0         | \$0       |             | \$0         |
| 92 Total - Capital Uses of Funds                  |      |         | \$566,782   | \$4,593,648 | \$360,013 | 8%          | \$4,809,100 |
| 93 Net Cash Balance                               |      |         | (\$160,106) | (\$3,748)   | \$174,092 |             | \$313,500   |
| <sub>94</sub> Transfer to/fr O&M                  |      |         | (\$858,083) | \$0         | \$0       |             | \$0         |
| 96 Ending Capital Fund Balance Reserve            |      |         | \$40,255    | \$36,507    | \$214,348 |             | \$527,848   |
| 97                                                |      |         |             |             |           |             |             |