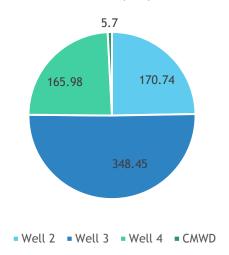

## 1.Quarterly update by Scott

- o 1st Qtr. Jan 1-Mar 31 no issues on O&M
- o Green Tree Reservoir had patch paint and pump warranty work.
- Well 2 water pumping 2,3,4 ok water quality. Well 4 higher in magnesium and iron. Finish water was great.
- Jan1-Mar 31 water usage up due to dry conditions
- o Customer service and meter reading-no key issues
- Operations and Maint.-Valve maint in Q4 FY2021, AMI Q4 FY2021 rollout to customers by 1/2022
- Bradley & Greentree pipe line was hit in orchard. Crews came out and repaired

## 1. Water Supply

 Well Production tracking on allocation FY will be changing to water year. Historic data to compare. If we go over allocation, we will have to shut down wells and increase Calleguas water purchases.