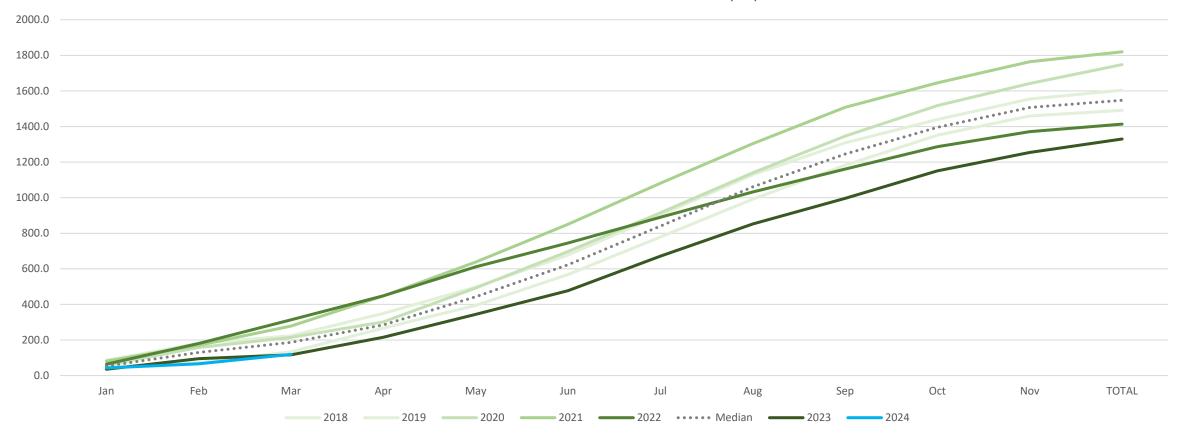

- I. Operations and Maintenance Quarterly Report
  - The quarter ended Dec 31<sup>st</sup>. No main line repairs, hydrant leaks or fire flow tests. Service line repairs was 1, we flushed 40 end-of line locations and replaced Zone 3 Pump Station with 6" meter.
  - Summary of source water. We used 345 AF. Standard.
  - Water Purchases by month/year. Nowhere near the max.
- 5. Committee Members' Comments/Future Agenda Items
  - Next meeting is on April 25, 2024.
- 6. **ADJOURNMENT**