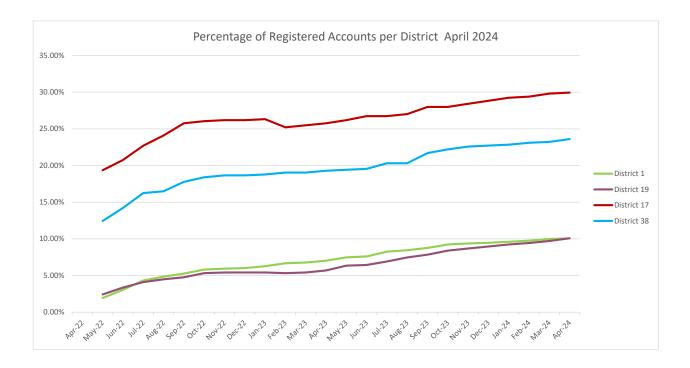

#### G. Update on Advanced Metering Infrastructure

• 23% of customers have signed up for the portal. Good percentages of sign-ups. We will still encourage more customers to sign up.