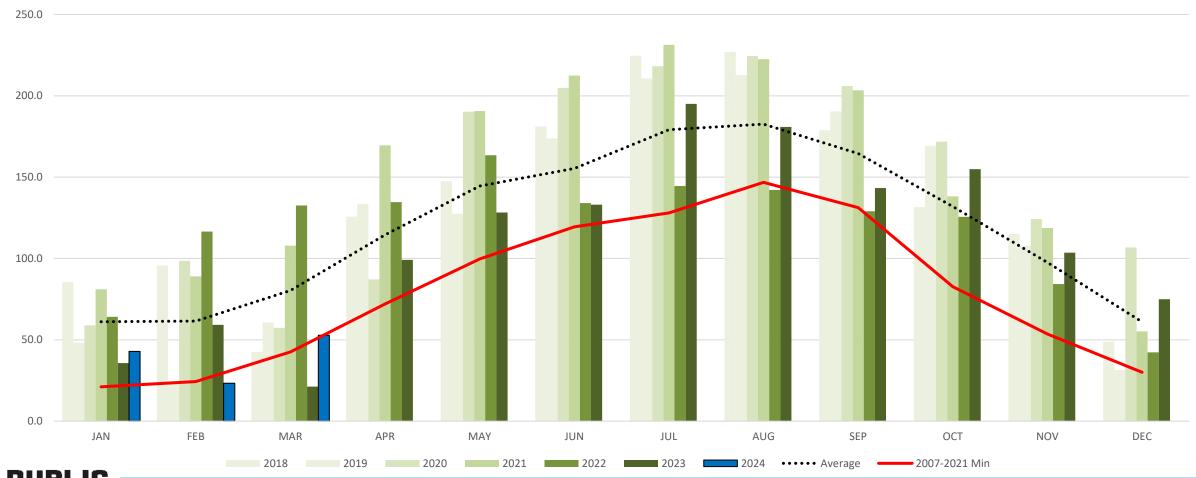

- I. Operations and Maintenance Quarterly Report
  - The quarter ended Dec 31<sup>st</sup>. No main line repairs, hydrant leaks or fire flow tests. Service line repairs was 1, we flushed 40 end-of line locations and replaced Zone 3 Pump Station with 6" meter.
  - Summary of source water. We used 345 AF. Standard.
  - Water Purchases by month/year. Nowhere near the max.
- 5. Committee Members' Comments/Future Agenda Items
  - Next meeting is on April 25, 2024.
- 6. **ADJOURNMENT**