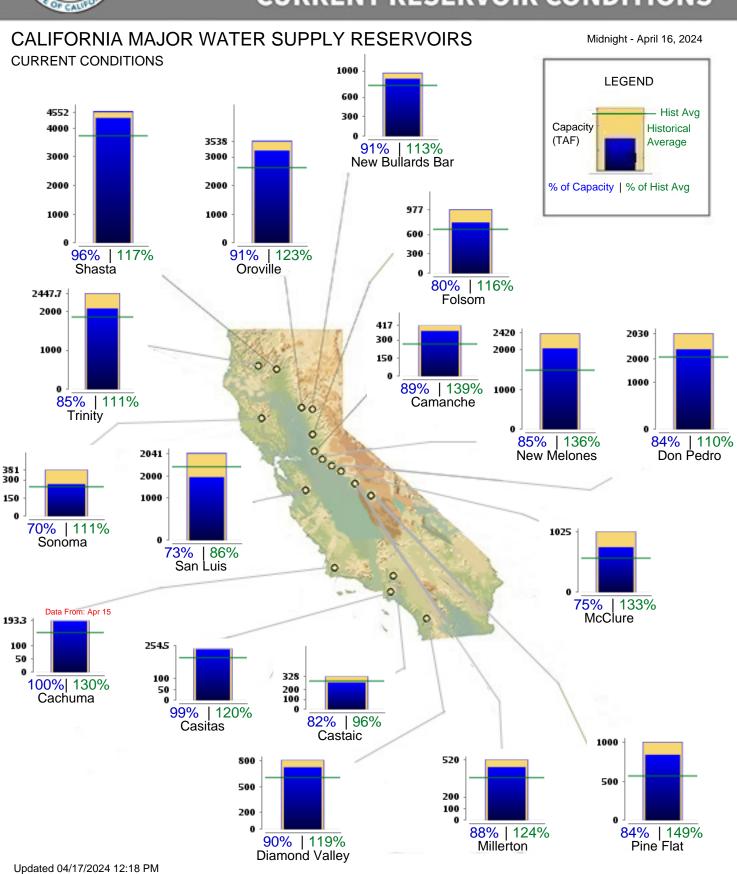

\$2,090.5 |              | \$1,801.               |
|       | equired O&M Fund Reserve: 25% of Exp.            | \$812.3   | \$1,017.2         | \$582.8   |              | \$977.                 |
|       | &M FBR vs Required Reserve                       | ok        | ok                | +00=.0    |              | 40.71                  |

### 4. <u>DISTRICT STAFF REPORT</u>

B. WATER QUALITY REPORT – A report regarding water quality complaints, if any, received by the District since the previous CAC meeting and how these complaints were resolved.

None

C. WATER SUPPLY CONDITIONS – An update on water supply conditions within the District, Southern California, and throughout the State.

## **Drought Classification** None D0 (Abnormally Dry)









### **CURRENT RESERVOIR CONDITIONS**



#### CURRENT REGIONAL SNOWPACK FROM AUTOMATED SNOW SENSORS

% of April 1 Average / % of Normal for This Date



| NORTH                                  |      |  |  |  |
|----------------------------------------|------|--|--|--|
| Data as of April 17, 2024              |      |  |  |  |
| Number of Stations Reporting           | 26   |  |  |  |
| Average snow water equivalent (Inches) | 32.2 |  |  |  |
| Percent of April 1 Average (%)         | 113  |  |  |  |
| Percent of normal for this date (%)    | 123  |  |  |  |

| CENTRAL                                     |     |  |  |  |
|---------------------------------------------|-----|--|--|--|
| Data as of April 17, 2024                   |     |  |  |  |
| Number of Stations Reporting                | 48  |  |  |  |
| Average snow water