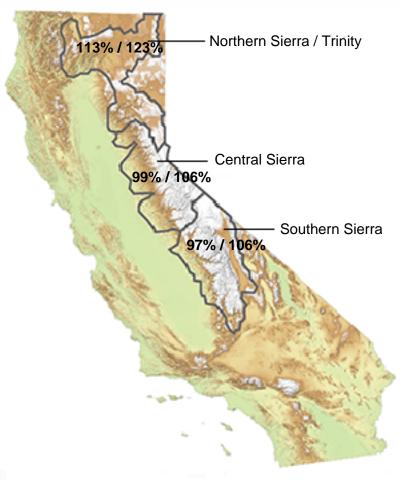

#### C. Water Supply Conditions

#### D. Calleguas Municipal Water District / Metropolitan Updates

- Jennifer Lancaster-Manager Water Resources for Calleguas.
   Calleguas plays a major role in delivering imported water to Ventura County.
  - Primary water is from Metropolitan Water District. Lake Bard Reservoir is our storage, as well as Las Posas Well Water storage for further needs. Metropolitan is the largest wholesaler and gets their water from the Northern Sierra and Colorado River.
- The snowpack in April of 2023, we were able to exit emergency water conservation plan that we held for almost a year, due to extreme 3 years of drought.
- We want to work together as a Region to make sure we never have to experience the extreme drought as badly as we did in the past. We put together a Strategic Implementation Plan. To increase presence and advocacy with organizational changes and new hires. Pump stations are in the planning and development stages. To allow us to have access to more water storage.
- WRIST Water Implementation Strategy-build out different strategies to help us in the future water delivery.