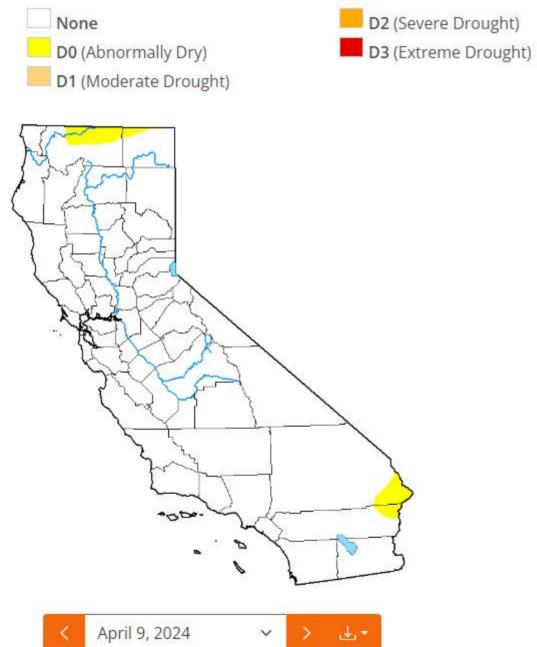

#### C. Water Supply Conditions

#### D. Calleguas Municipal Water District / Metropolitan Updates

- Jennifer Lancaster-Manager Water Resources for Calleguas.
   Calleguas plays a major role in delivering imported water to Ventura County.
  - Primary water is from Metropolitan Water District. Lake Bard Reservoir is our storage, as well as Las Posas Well Water storage for further needs. Metropolitan is the largest wholesaler and gets their water from the Northern Sierra and Colorado River.
- The snowpack in April of 2023, we were able to exit emergency water conservation plan that we held for almost a year, due to extreme 3 years of drought.
- We want to work together as a Region to make sure we never have to experience the extreme drought as badly as we did in the past. We put together a Strategic Implementation Plan. To increase presence and advocacy with organizational changes and new hires. Pump stations are in the planning and development stages. To allow us to have access to more water storage.
- WRIST Water Implementation Strategy-build out different strategies to help us in the future water delivery.