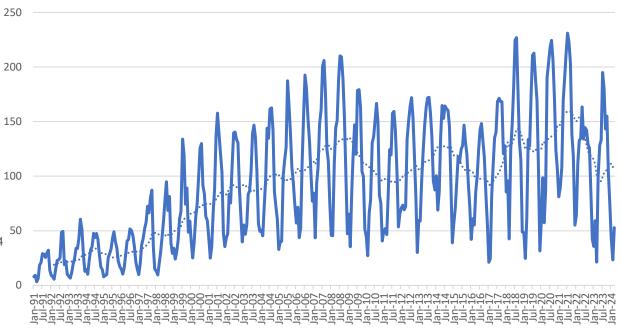

- I. Operations and Maintenance Quarterly Report
  - The quarter ended Dec 31<sup>st</sup>. No main line repairs, hydrant leaks or fire flow tests. Service line repairs was 1, we flushed 40 end-of line locations and replaced Zone 3 Pump Station with 6" meter.
  - Summary of source water. We used 345 AF. Standard.
  - Water Purchases by month/year. Nowhere near the max.
- 5. Committee Members' Comments/Future Agenda Items
  - Next meeting is on April 25, 2024.
- 6. **ADJOURNMENT**