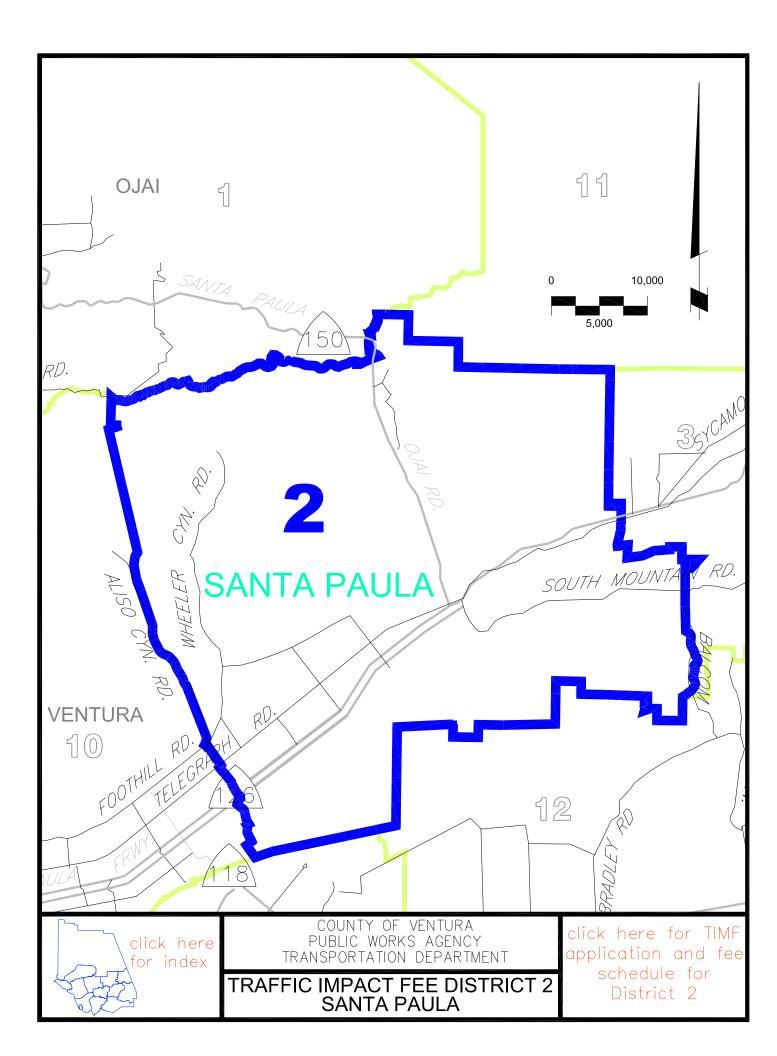

### SANTA PAULA

## **County of Ventura**

# CITY OF SANTA PAULA TRAFFIC IMPACT MITIGATION FEE IN ACCORDANCE WITH THE SANTA PAULA RECIPROCAL TRAFFIC AGREEMENT FEE CALCULATION WORKSHEET

(USE TO CALCULATE THE CITY FEE FOR PROJECTS IN THE UNINCORPORATED AREA AND IN CITY OF SANTA PAULA AREA OF INTEREST)

| Applicant:       | Phone:               |
|------------------|----------------------|
| Mailing Address: | Project Address:     |
| City & Zip Code: | Project Description: |

| Land Use<br>Category      | Land Use<br>Sub-Category             | Number of<br>Units | Units of<br>Measure | X      | Fees (\$) per<br>Unit | = | Fee | (\$) |
|---------------------------|--------------------------------------|--------------------|---------------------|--------|-----------------------|---|-----|------|
| Residential               | Single Family                        |                    | DU                  | x      | \$2,230.00            | = |     |      |
|                           | Senior Housing                       |                    | DU                  | х      | \$1,167.00            | = |     |      |
|                           | Other Housing                        |                    | DU                  | х      | \$1,489.00            | = |     |      |
| Commercial/<br>Industrial | General Commercial<br>Retail         |                    | TSF                 | х      | \$2,095.00            | = |     |      |
|                           | General Industrial                   |                    | TSF                 | х      | \$1,146.00            | = |     |      |
|                           | General Office                       |                    | TSF                 | x      | \$2,095.00            | = |     |      |
|                           | Gas Station                          |                    | VSF                 | x      |                       | = |     |      |
|                           | Automatic Car Wash                   |                    | Site                | x      |                       | = |     |      |
|                           | Self Service Car Wash                |                    | Stall               | x      |                       | = |     |      |
|                           | Hotel                                |                    | Room                | х      |                       | = |     |      |
|                           | Food ServiceQuality                  |                    | TSF                 | х      | \$2,095.00            | = |     |      |
|                           | Food ServiceHigh<br>Turnover Sitdown |                    | TSF                 | x      | \$2,095.00            | = |     |      |
|                           | Food ServiceFast Food                |                    | TSF                 | x      | \$2,095.00            | = |     |      |
| Hospitals                 | HospitalsGeneral                     |                    | TSF                 | x      | \$2,095.00            | = |     |      |
| Care Facilities           | Convalescent Care                    |                    | Bed                 | x      |                       | = |     |      |
|                           | Day Care                             |                    | Person              | х      |                       | = |     |      |
| Traffic Study             | Case by Case                         |                    | ADT                 | x      |                       | = |     |      |
| City Fee per City         | -County Reciprocal Agreeme           | ent (Transfer tota | l Santa Paula       | fee to | TIMF Form)            | = |     |      |