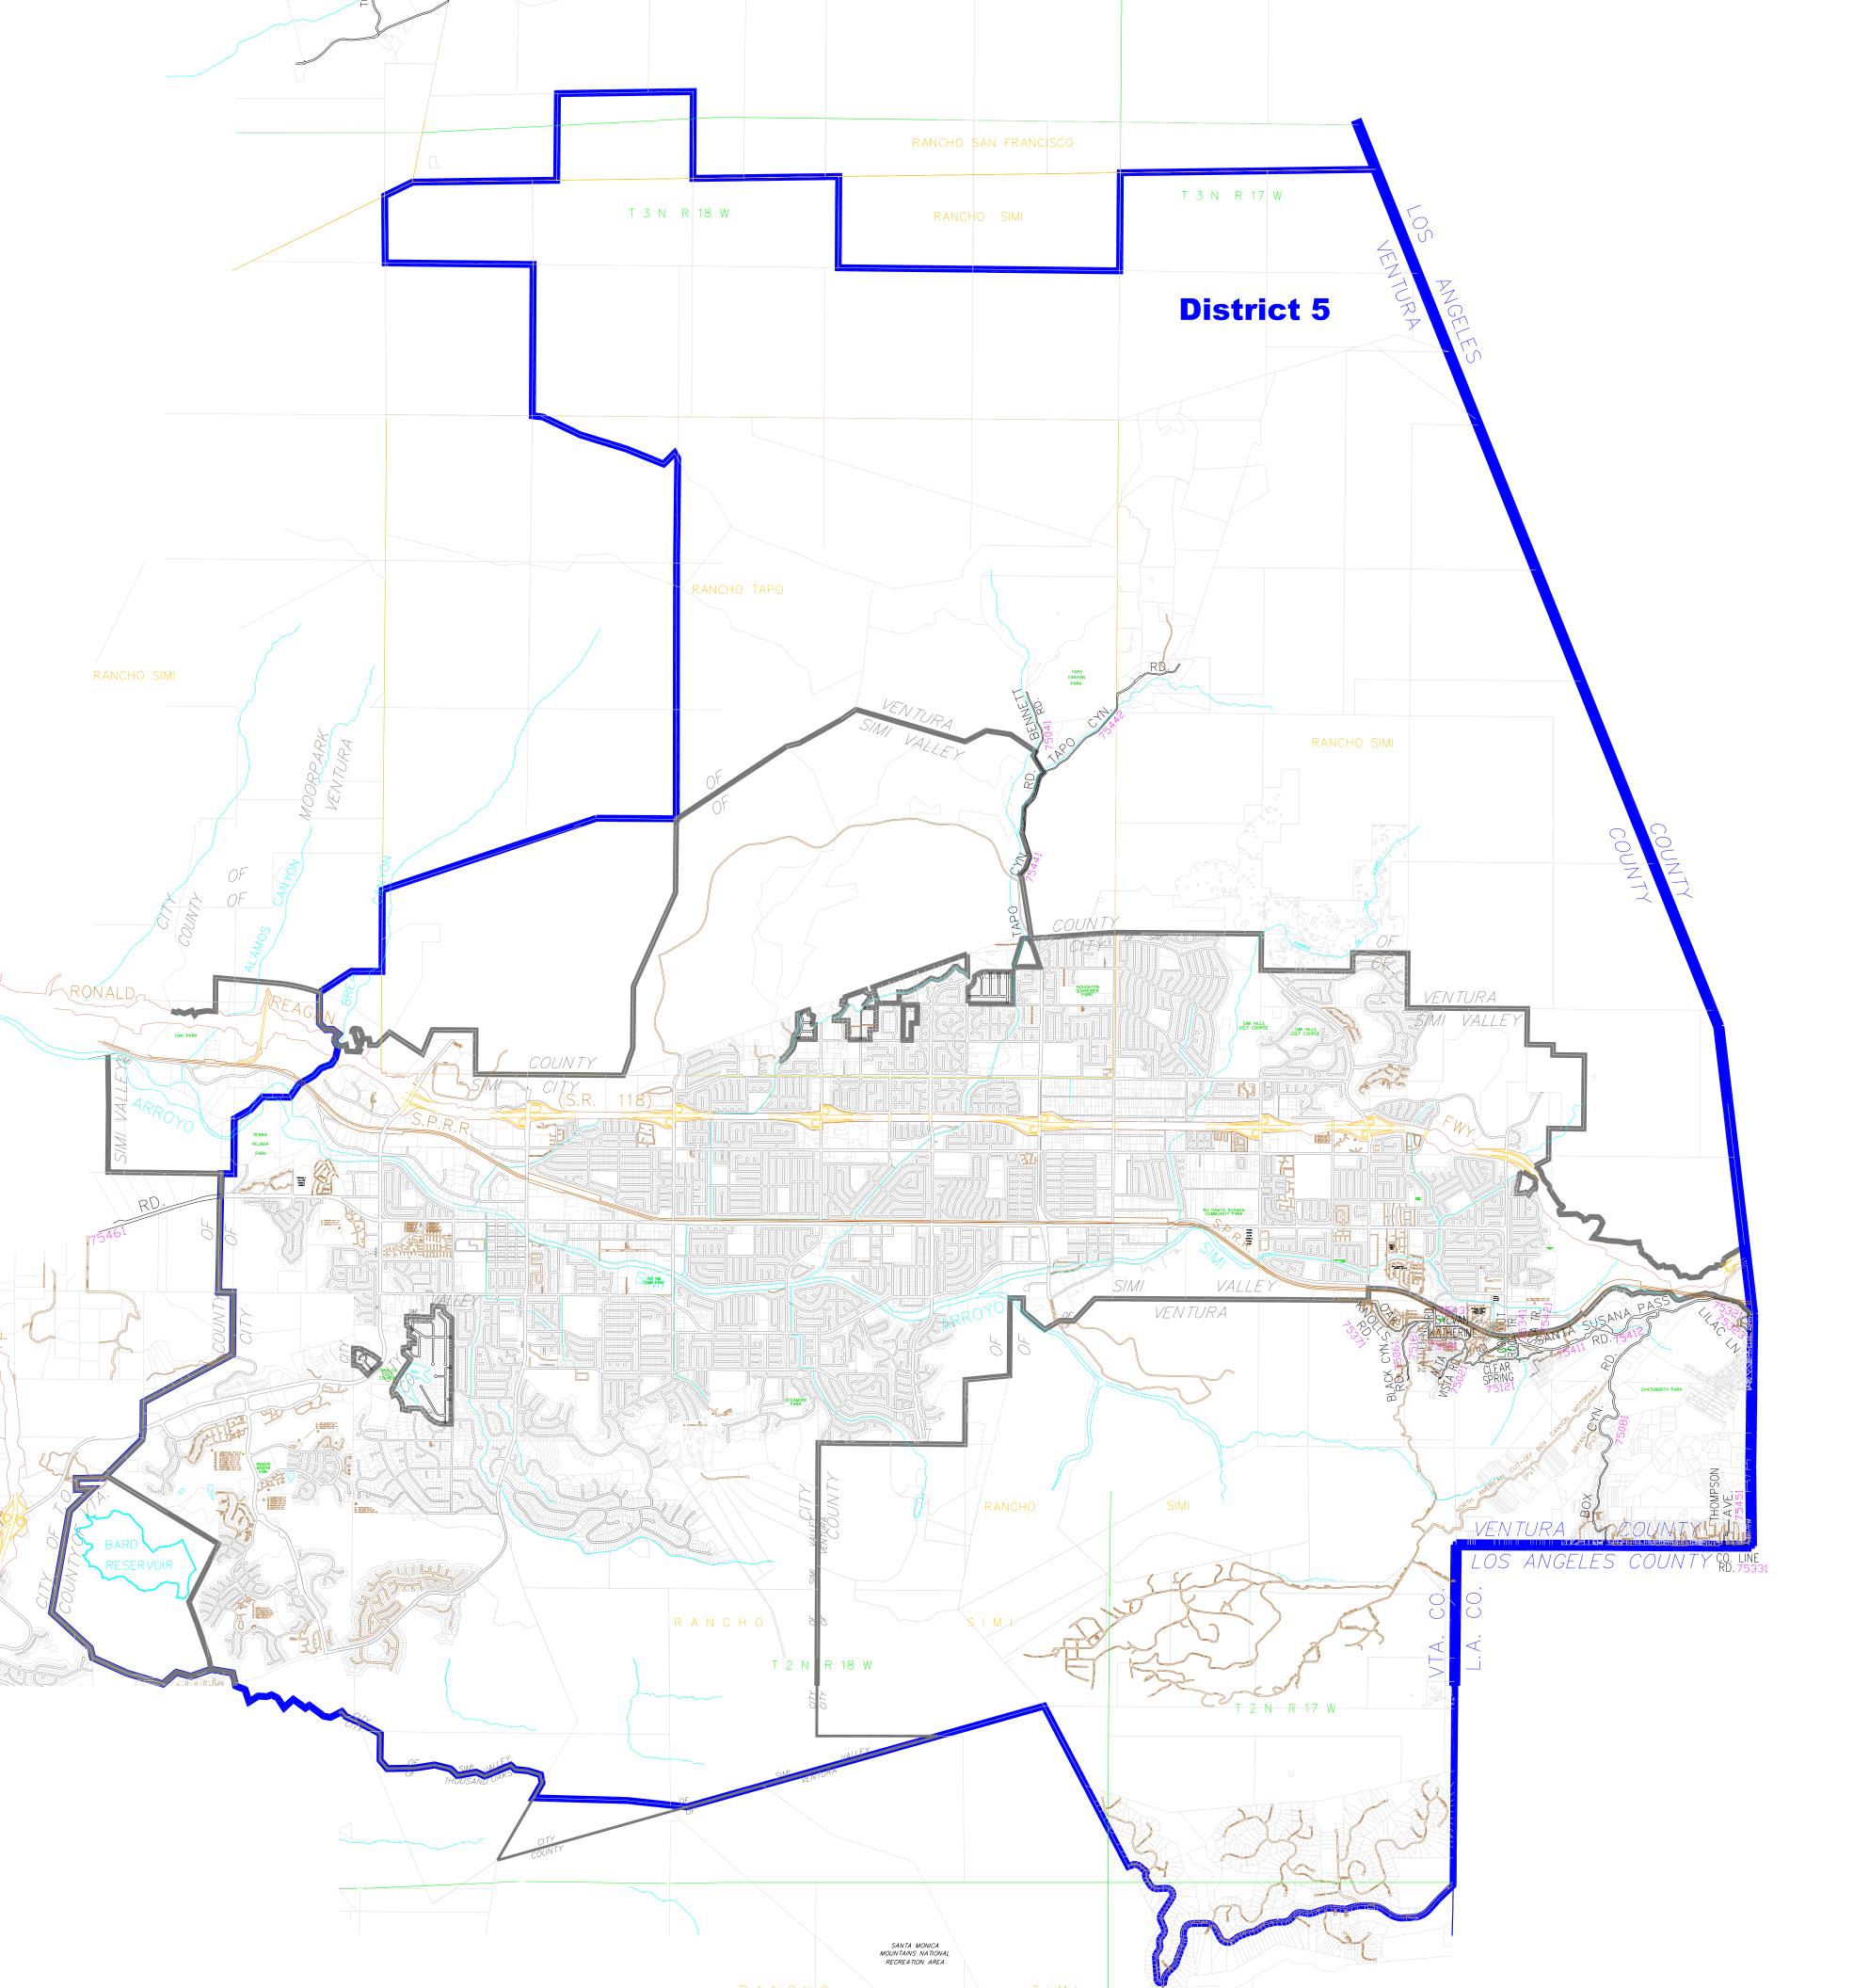

# TIMF DISTRICT FORMS

(click on the area for the TIMF application and fee schedule)

| <u>No.</u> | <u>District</u>        |
|------------|------------------------|
| 1          | OJAI                   |
| 2          | SANTA PAULA            |
| 3          | FILLMORE               |
| 4          | MOORPARK               |
| 5          | SIMI VALLEY            |
| 6          | THOUSAND OAKS          |
| 7          | CAMARILLO              |
| 8          | OXNARD                 |
| 9          | PORT HUENEME           |
| 10         | VENTURA                |
| 11         | NORTH VENTURA COUNTY   |
| 12         | CENTRAL VENTURA COUNTY |
| 13         | COASTAL AREAS          |
| 14         | PIRU                   |