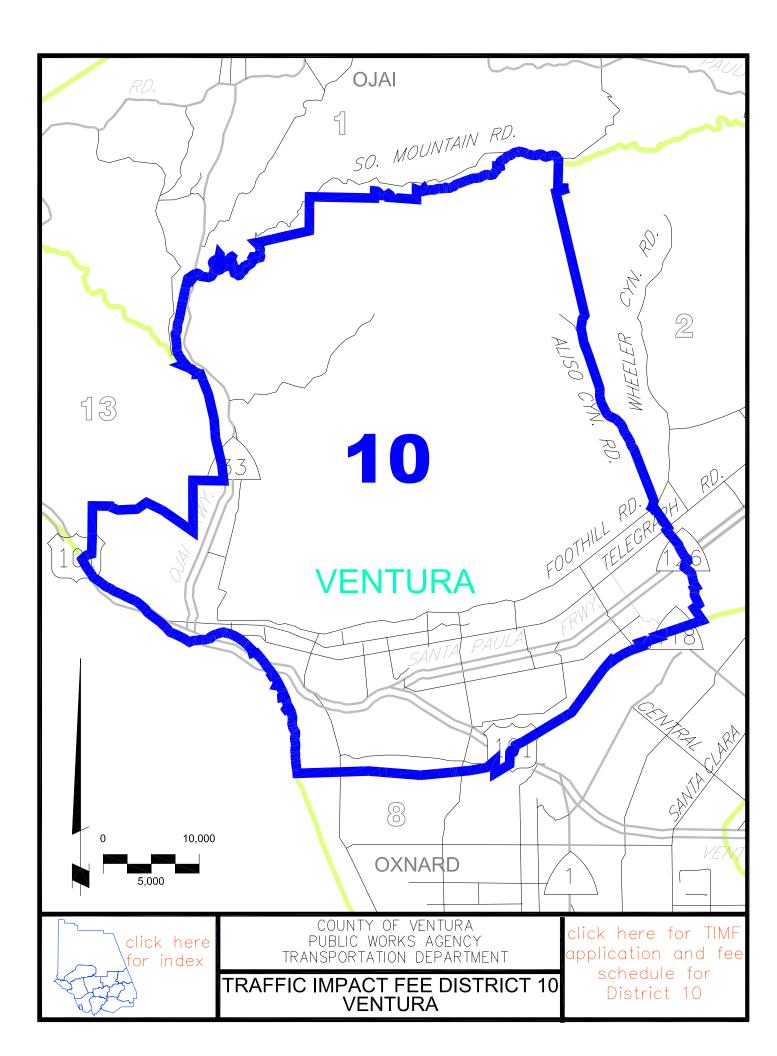

| ole):               |      |     |                     | =      |         | ]  |
|                              | District Trust Fund Number:            | 6195-6109          |                     |      |     | TOTA                | L FEE: |         | 1  |
| Payee Name:                  |                                        | Address:           |                     |      |     | Check               |        | Check # |    |
| City, State, ZIP:            |                                        | Phone:             |                     |      |     | Cash                |        |         |    |
|                              |                                        |                    |                     |      | Re  | eceived by:         |        |         |    |

Fee Number





|                                                                                                                                        |                                                                                                                                                                                                                                                                                                                                                     |                               |                                                                                                                                                 |                                                                                             | Faal