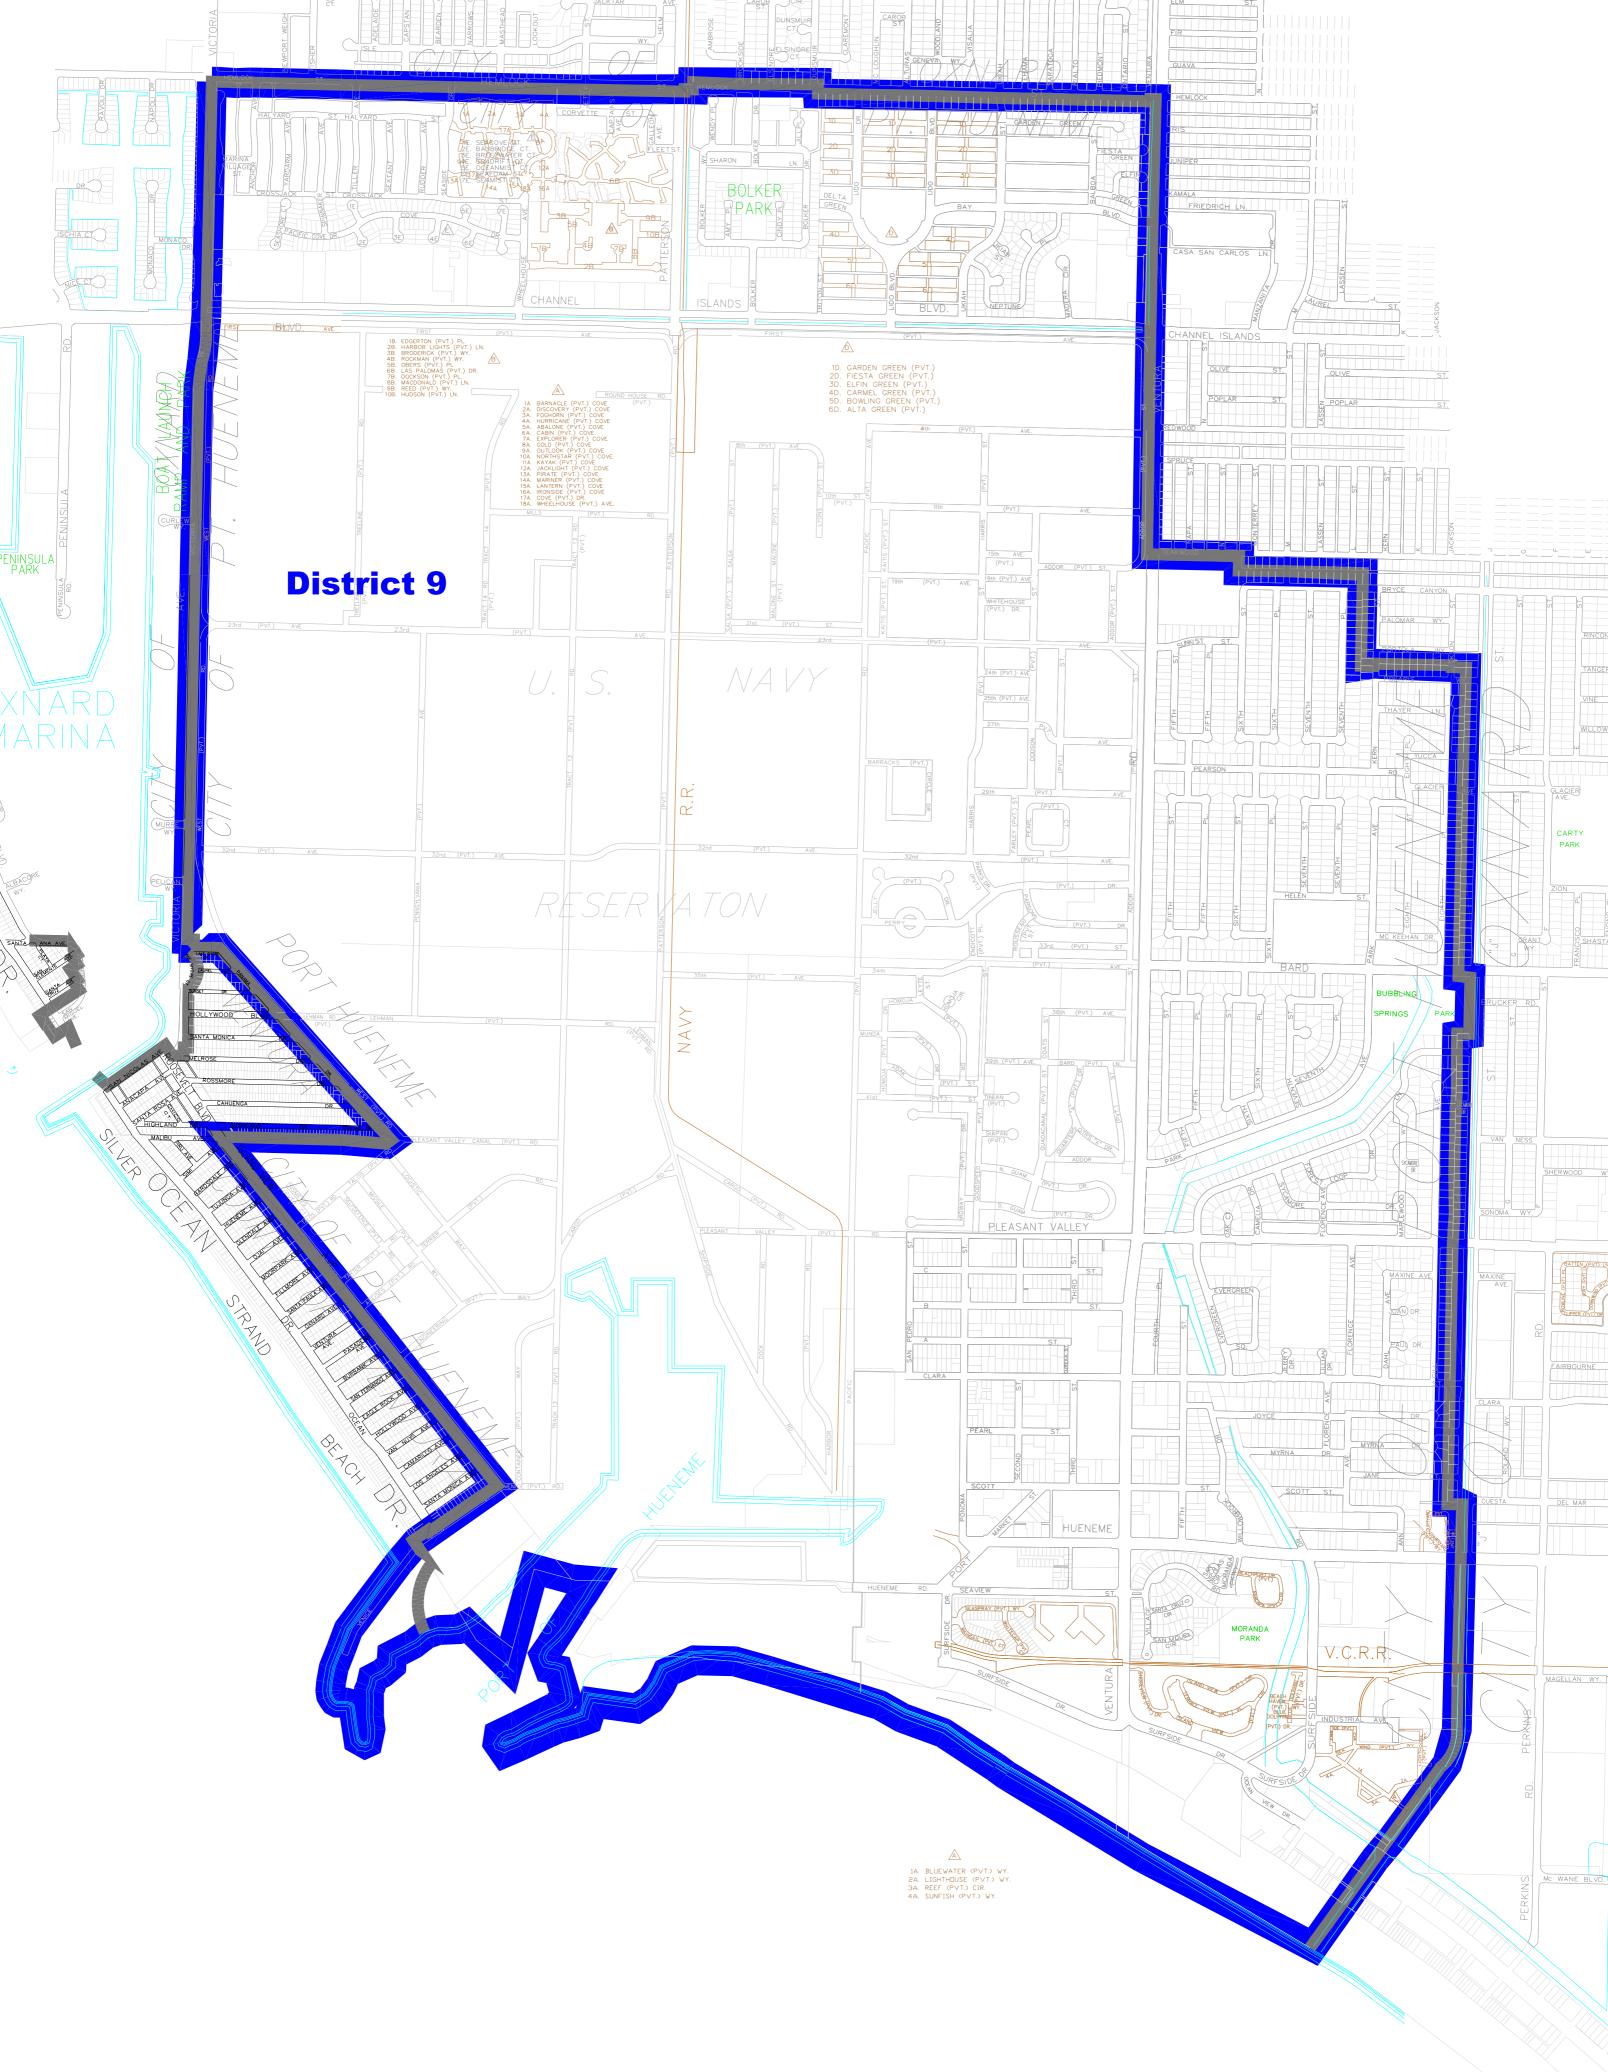

# TIMF DISTRICT FORMS

(click on the area for the TIMF application and fee schedule)

| <u>No.</u> | <u>District</u>        |
|------------|------------------------|
| 1          | OJAI                   |
| 2          | SANTA PAULA            |
| 3          | FILLMORE               |
| 4          | MOORPARK               |
| 5          | SIMI VALLEY            |
| 6          | THOUSAND OAKS          |
| 7          | CAMARILLO              |
| 8          | OXNARD                 |
| 9          | PORT HUENEME           |
| 10         | VENTURA                |
| 11         | NORTH VENTURA COUNTY   |
| 12         | CENTRAL VENTURA COUNTY |
| 13         | COASTAL AREAS          |
| 14         | PIRU                   |