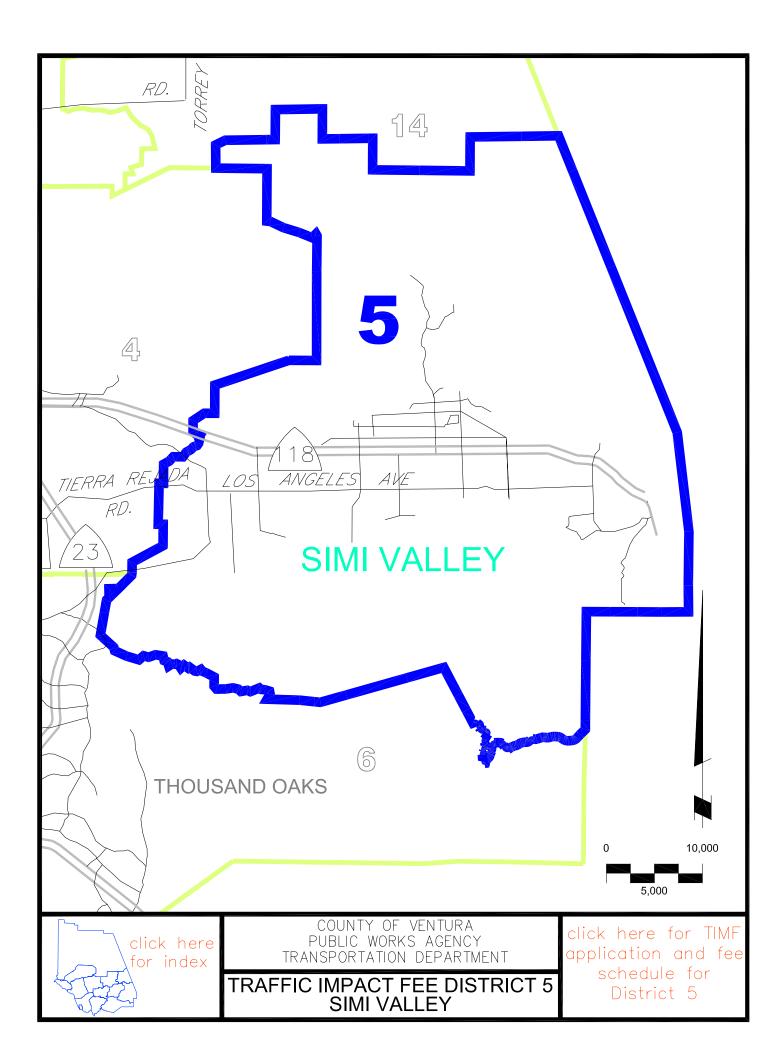

# TIMF DISTRICT FORMS

(click on the area for the TIMF application and fee schedule)

| <u>No.</u> | <u>District</u>        |
|------------|------------------------|
| 1          | OJAI                   |
| 2          | SANTA PAULA            |
| 3          | FILLMORE               |
| 4          | MOORPARK               |
| 5          | SIMI VALLEY            |
| 6          | THOUSAND OAKS          |
| 7          | CAMARILLO              |
| 8          | OXNARD                 |
| 9          | PORT HUENEME           |
| 10         | VENTURA                |
| 11         | NORTH VENTURA COUNTY   |
| 12         | CENTRAL VENTURA COUNTY |
| 13         | COASTAL AREAS          |
| 14         | PIRU                   |