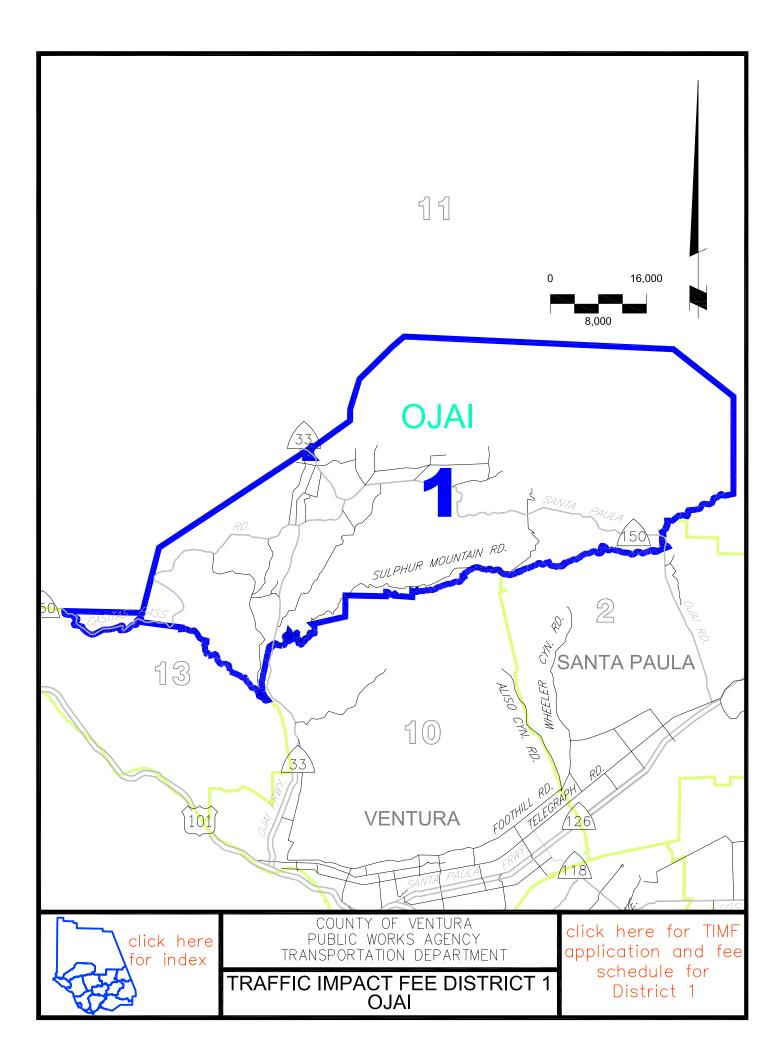

# County of Ventura CITY OF OJAI TRAFFIC IMPACT MITIGATION FEE IN ACCORDANCE WITH THE OJAI RECIPROCAL TRAFFIC AGREEMENT FEE CALCULATION WORKSHEET

(USE TO CALCULATE THE CITY FEE FOR PROJECTS IN THE UNINCORPORATED AREA AND IN CITY OF OJAI AREA OF INTEREST)

| Applicant:       | Phone:               |
|------------------|----------------------|
| Mailing Address: | Project Address:     |
| City & Zip Code: | Project Description: |

| Land Use<br>Category      | Land Use<br>Sub-Category             | Number of<br>Units | Units of<br>Measure | X      | Fees (\$) per<br>Unit | = | Fee<br>(\$) |
|---------------------------|--------------------------------------|--------------------|---------------------|--------|-----------------------|---|-------------|
| Residential               | Single Family                        |                    | DU                  | x      | \$430.00              | = |             |
|                           | Senior Housing                       |                    | DU                  | X      | \$129.00              | = |             |
|                           | Other Housing                        |                    | DU                  | х      | \$301.00              | = |             |
| Commercial/<br>Industrial | General Commercial<br>Retail         |                    | TSF                 | x      | \$574.00              | = |             |
|                           | General Industrial                   |                    | TSF                 | x      | \$115.00              | = |             |
|                           | General Office                       |                    | TSF                 | X      | \$459.00              | = |             |
|                           | Gas Station                          |                    | VFS                 | X      | \$1,076.00            | = |             |
|                           | Automatic Car Wash                   |                    | Site                | x      | \$2,870.00            | = |             |
|                           | Self Service Car Wash                |                    | Stall               | X      | \$1,435.00            | = |             |
|                           | Hotel                                |                    | Room                | x      | \$323.00              | = |             |
|                           | Food ServiceQuality                  |                    | TSF                 | x      | \$2,224.00            | = |             |
|                           | Food ServiceHigh<br>Turnover Sitdown |                    | TSF                 | x      | \$4,663.00            | = |             |
|                           | Food ServiceFast Food                |                    | TSF                 | x      | \$6,528.00            | = |             |
| Hospitals                 | HospitalsGeneral                     |                    | TSF                 | X      | \$5,381.00            | = |             |
| Care Facilities           | Convalescent Care                    |                    | Bed                 | x      | \$72.00               | = |             |
|                           | Day Care                             |                    | Person              | X      | \$54.00               | = |             |
| Traffic Study             | Case by Case                         |                    | ADT                 | X      | \$35.87               | = |             |
| City Fee per City-        | County Reciprocal Agreement          | (Transfer total O  | iai fee to TIMI     | F Form | .)                    | = |             |