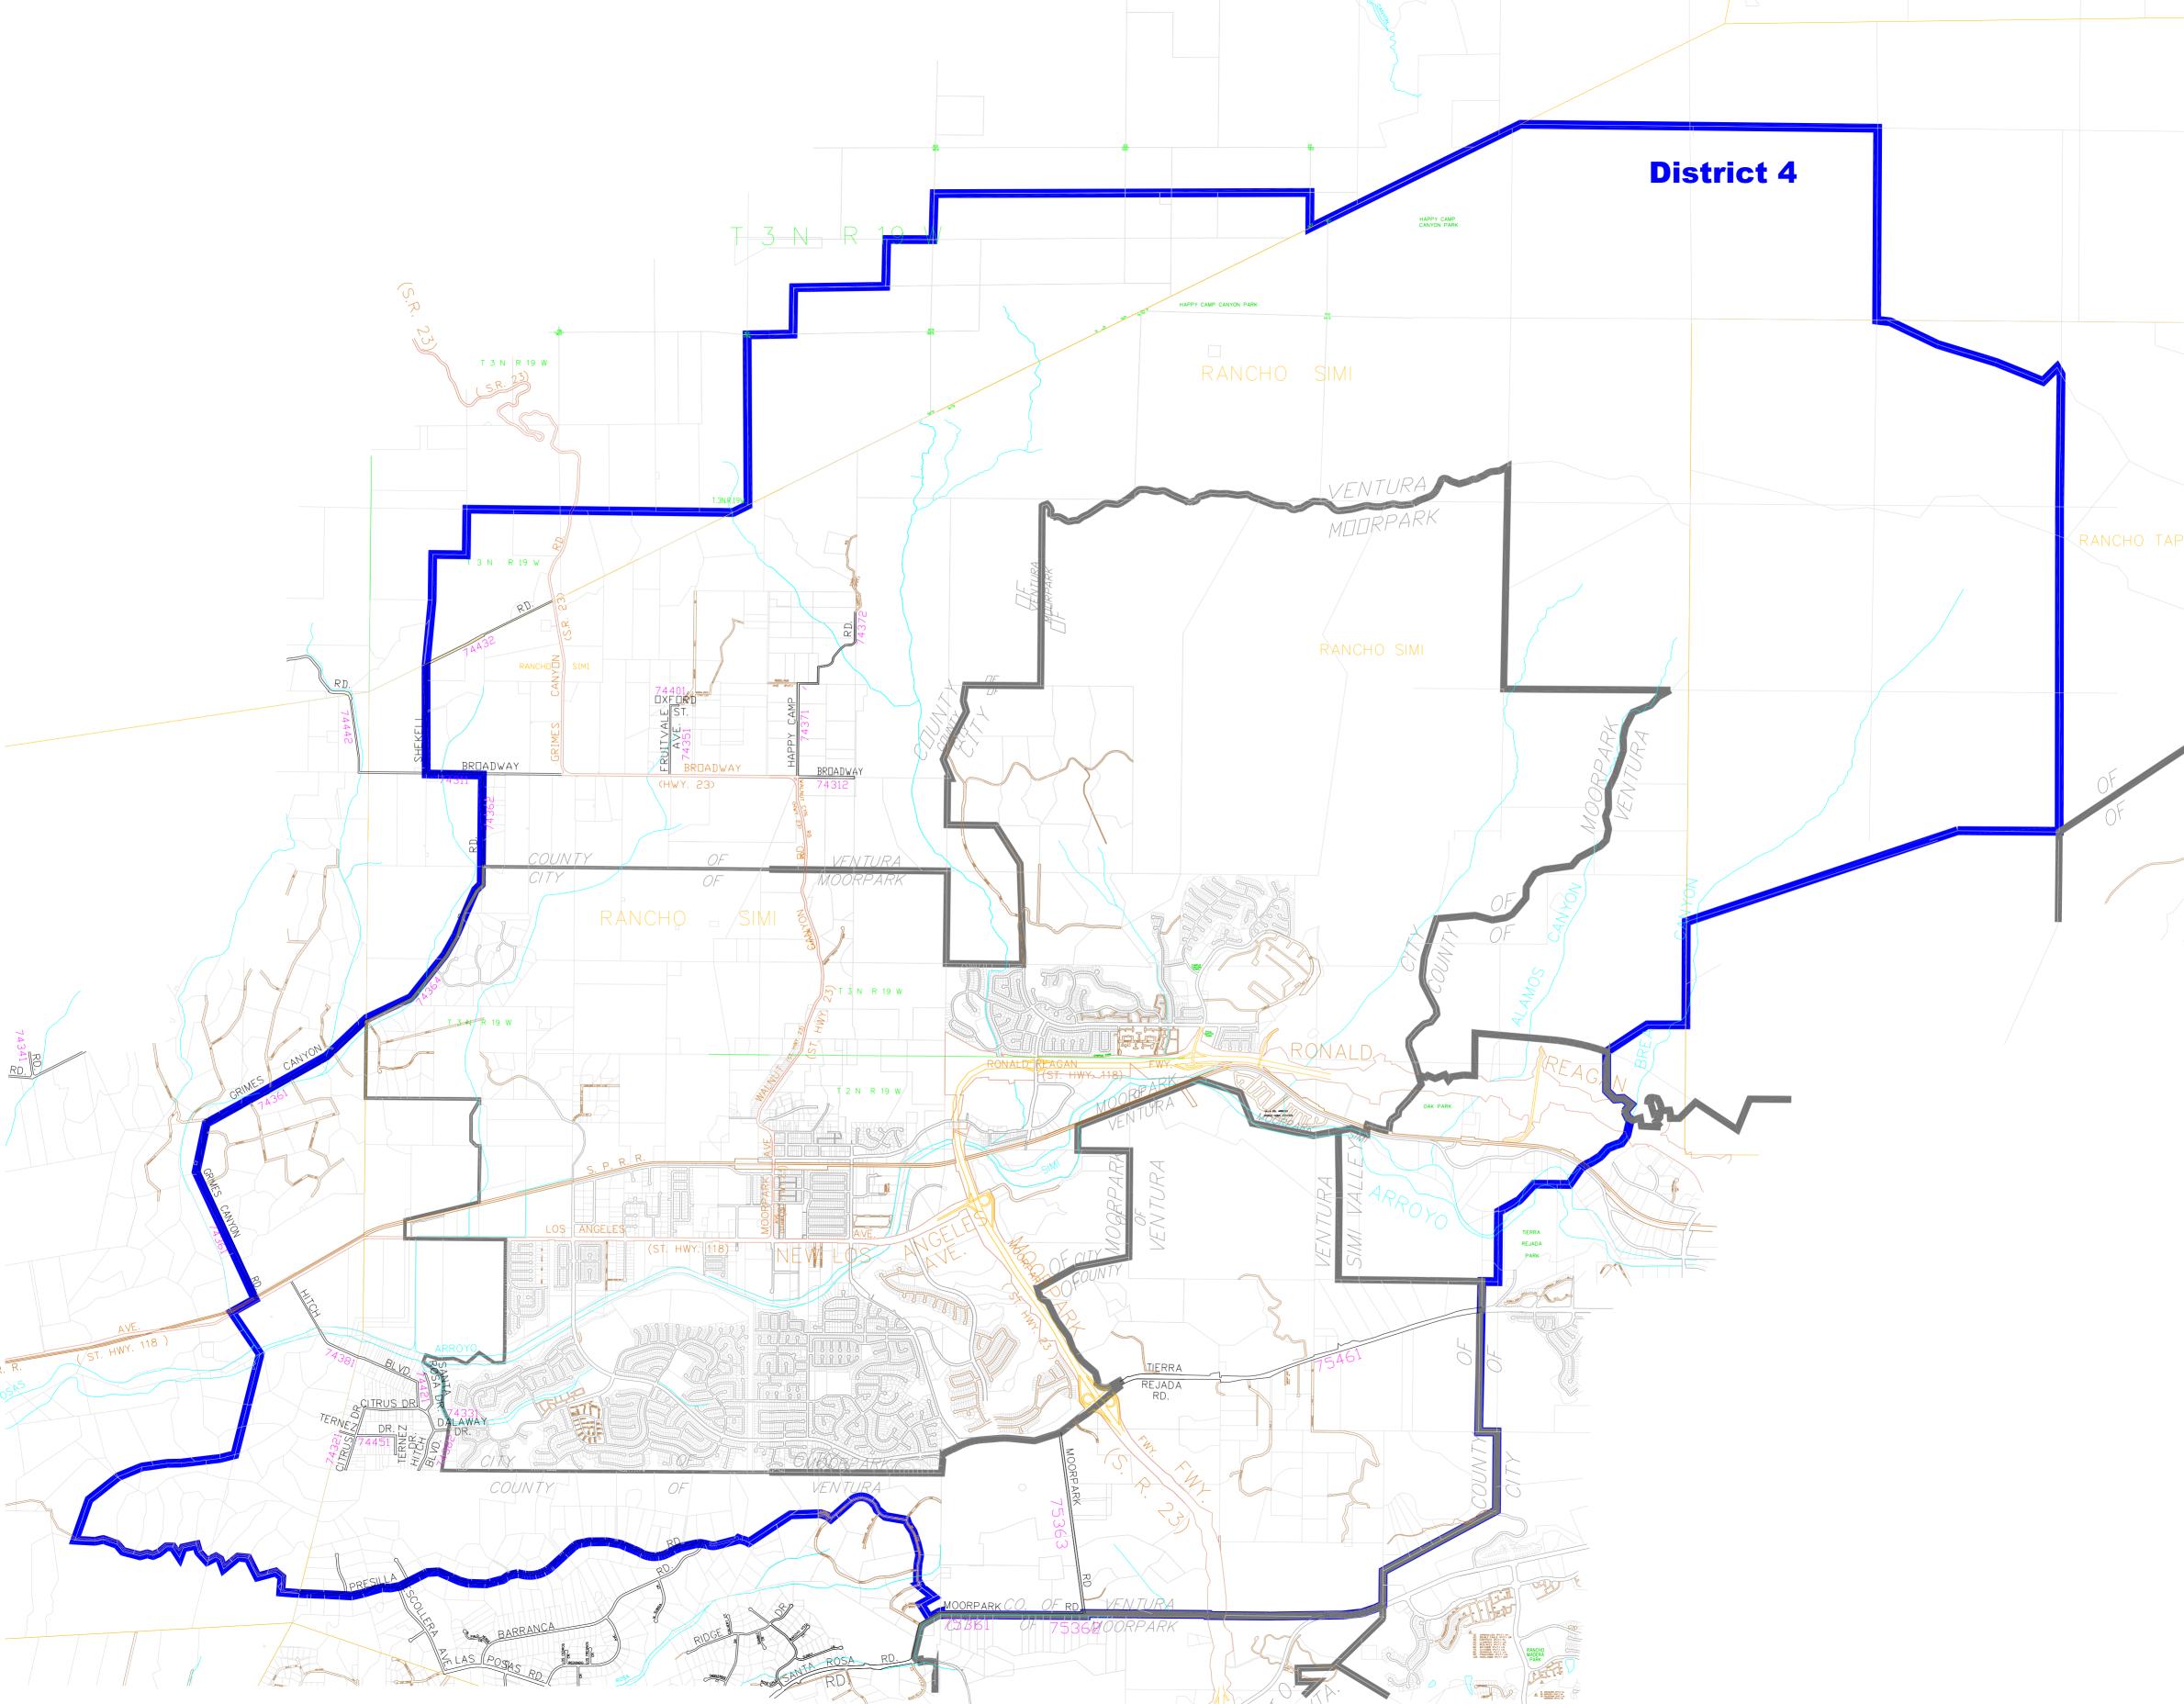

# TIMF DISTRICT FORMS

(click on the area for the TIMF application and fee schedule)

| <u>No.</u> | <u>District</u>        |
|------------|------------------------|
| 1          | OJAI                   |
| 2          | SANTA PAULA            |
| 3          | FILLMORE               |
| 4          | MOORPARK               |
| 5          | SIMI VALLEY            |
| 6          | THOUSAND OAKS          |
| 7          | CAMARILLO              |
| 8          | OXNARD                 |
| 9          | PORT HUENEME           |
| 10         | VENTURA                |
| 11         | NORTH VENTURA COUNTY   |
| 12         | CENTRAL VENTURA COUNTY |
| 13         | COASTAL AREAS          |
| 14         | PIRU                   |