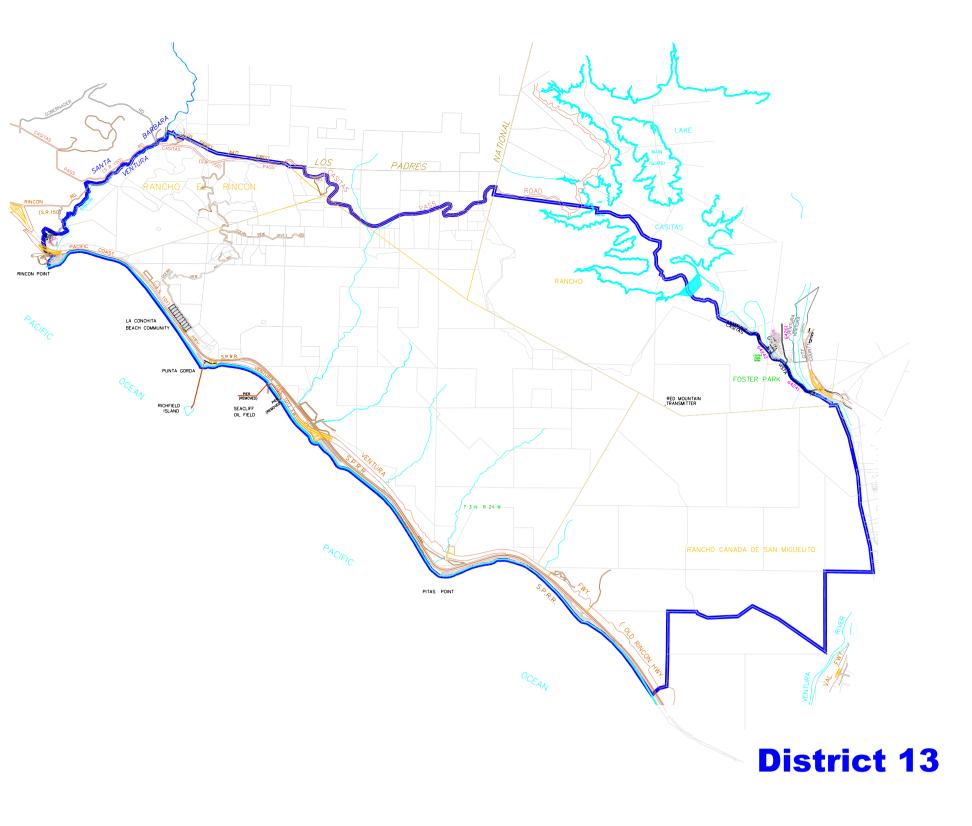

# TIMF DISTRICT FORMS

(click on the area for the TIMF application and fee schedule)

| <u>No.</u> | <u>District</u>        |
|------------|------------------------|
| 1          | OJAI                   |
| 2          | SANTA PAULA            |
| 3          | FILLMORE               |
| 4          | MOORPARK               |
| 5          | SIMI VALLEY            |
| 6          | THOUSAND OAKS          |
| 7          | CAMARILLO              |
| 8          | OXNARD                 |
| 9          | PORT HUENEME           |
| 10         | VENTURA                |
| 11         | NORTH VENTURA COUNTY   |
| 12         | CENTRAL VENTURA COUNTY |
| 13         | COASTAL AREAS          |
| 14         | PIRU                   |