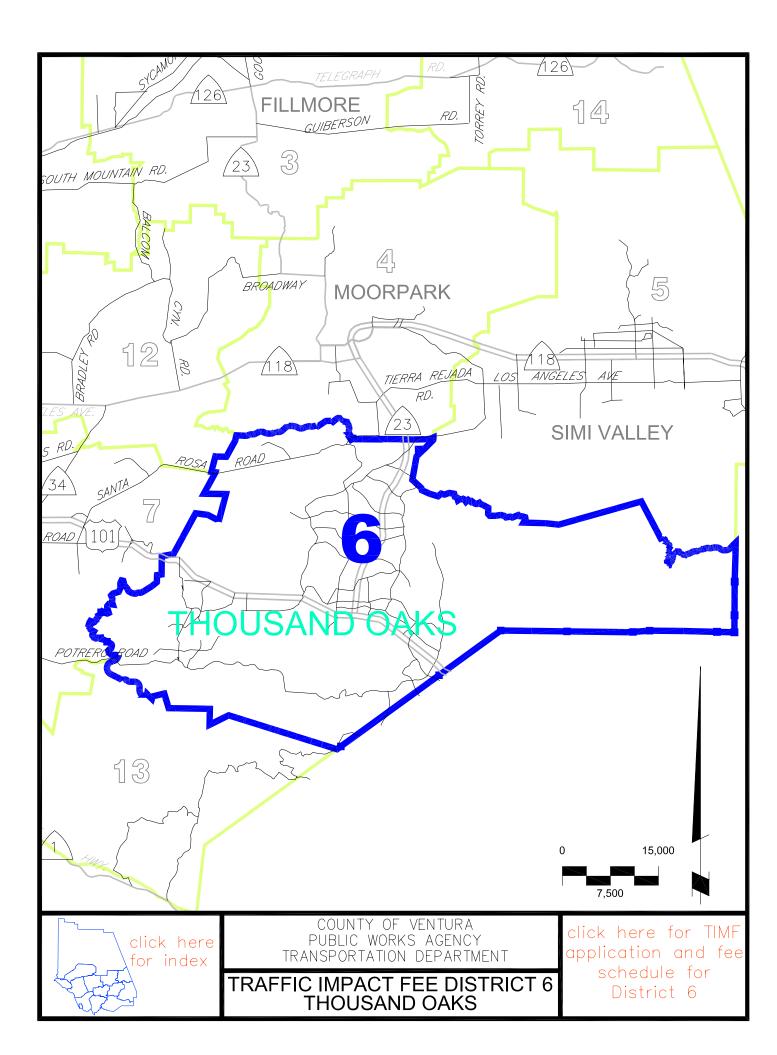

# TIMF DISTRICT FORMS

(click on the area for the TIMF application and fee schedule)

| <u>No.</u> | <u>District</u>        |
|------------|------------------------|
| 1          | OJAI                   |
| 2          | SANTA PAULA            |
| 3          | FILLMORE               |
| 4          | MOORPARK               |
| 5          | SIMI VALLEY            |
| 6          | THOUSAND OAKS          |
| 7          | CAMARILLO              |
| 8          | OXNARD                 |
| 9          | PORT HUENEME           |
| 10         | VENTURA                |
| 11         | NORTH VENTURA COUNTY   |
| 12         | CENTRAL VENTURA COUNTY |
| 13         | COASTAL AREAS          |
| 14         | PIRU                   |