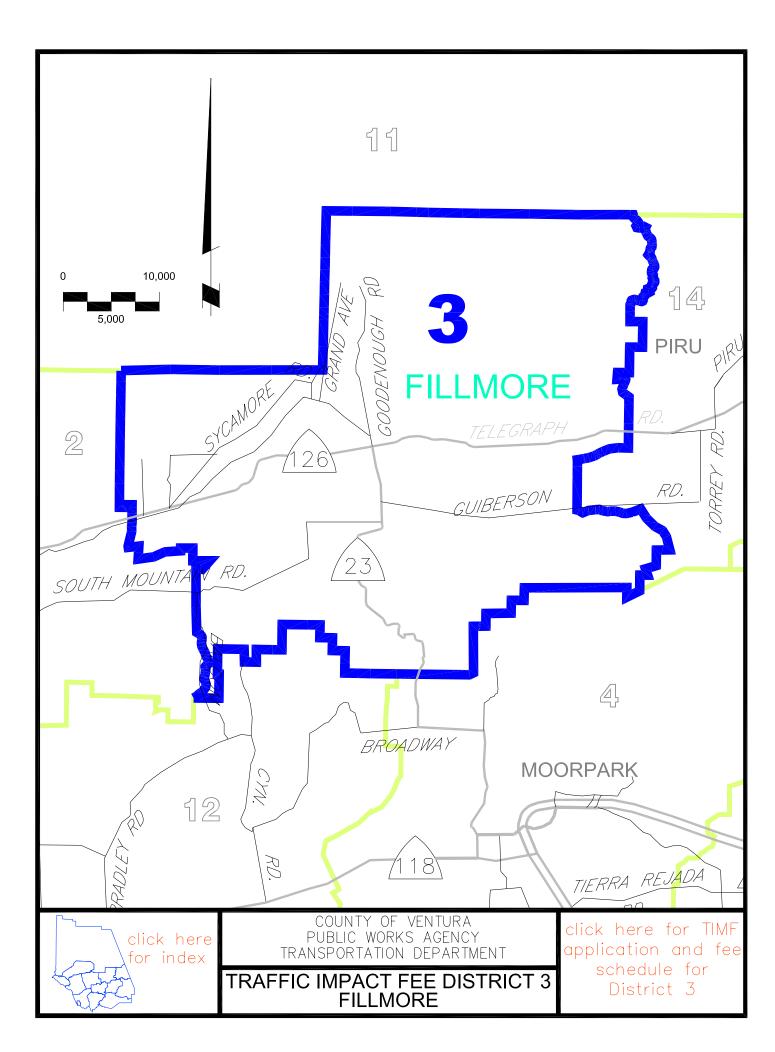

# TIMF DISTRICT FORMS

(click on the area for the TIMF application and fee schedule)

| <u>No.</u> | <u>District</u>        |
|------------|------------------------|
| 1          | OJAI                   |
| 2          | SANTA PAULA            |
| 3          | FILLMORE               |
| 4          | MOORPARK               |
| 5          | SIMI VALLEY            |
| 6          | THOUSAND OAKS          |
| 7          | CAMARILLO              |
| 8          | OXNARD                 |
| 9          | PORT HUENEME           |
| 10         | VENTURA                |
| 11         | NORTH VENTURA COUNTY   |
| 12         | CENTRAL VENTURA COUNTY |
| 13         | COASTAL AREAS          |
| 14         | PIRU                   |