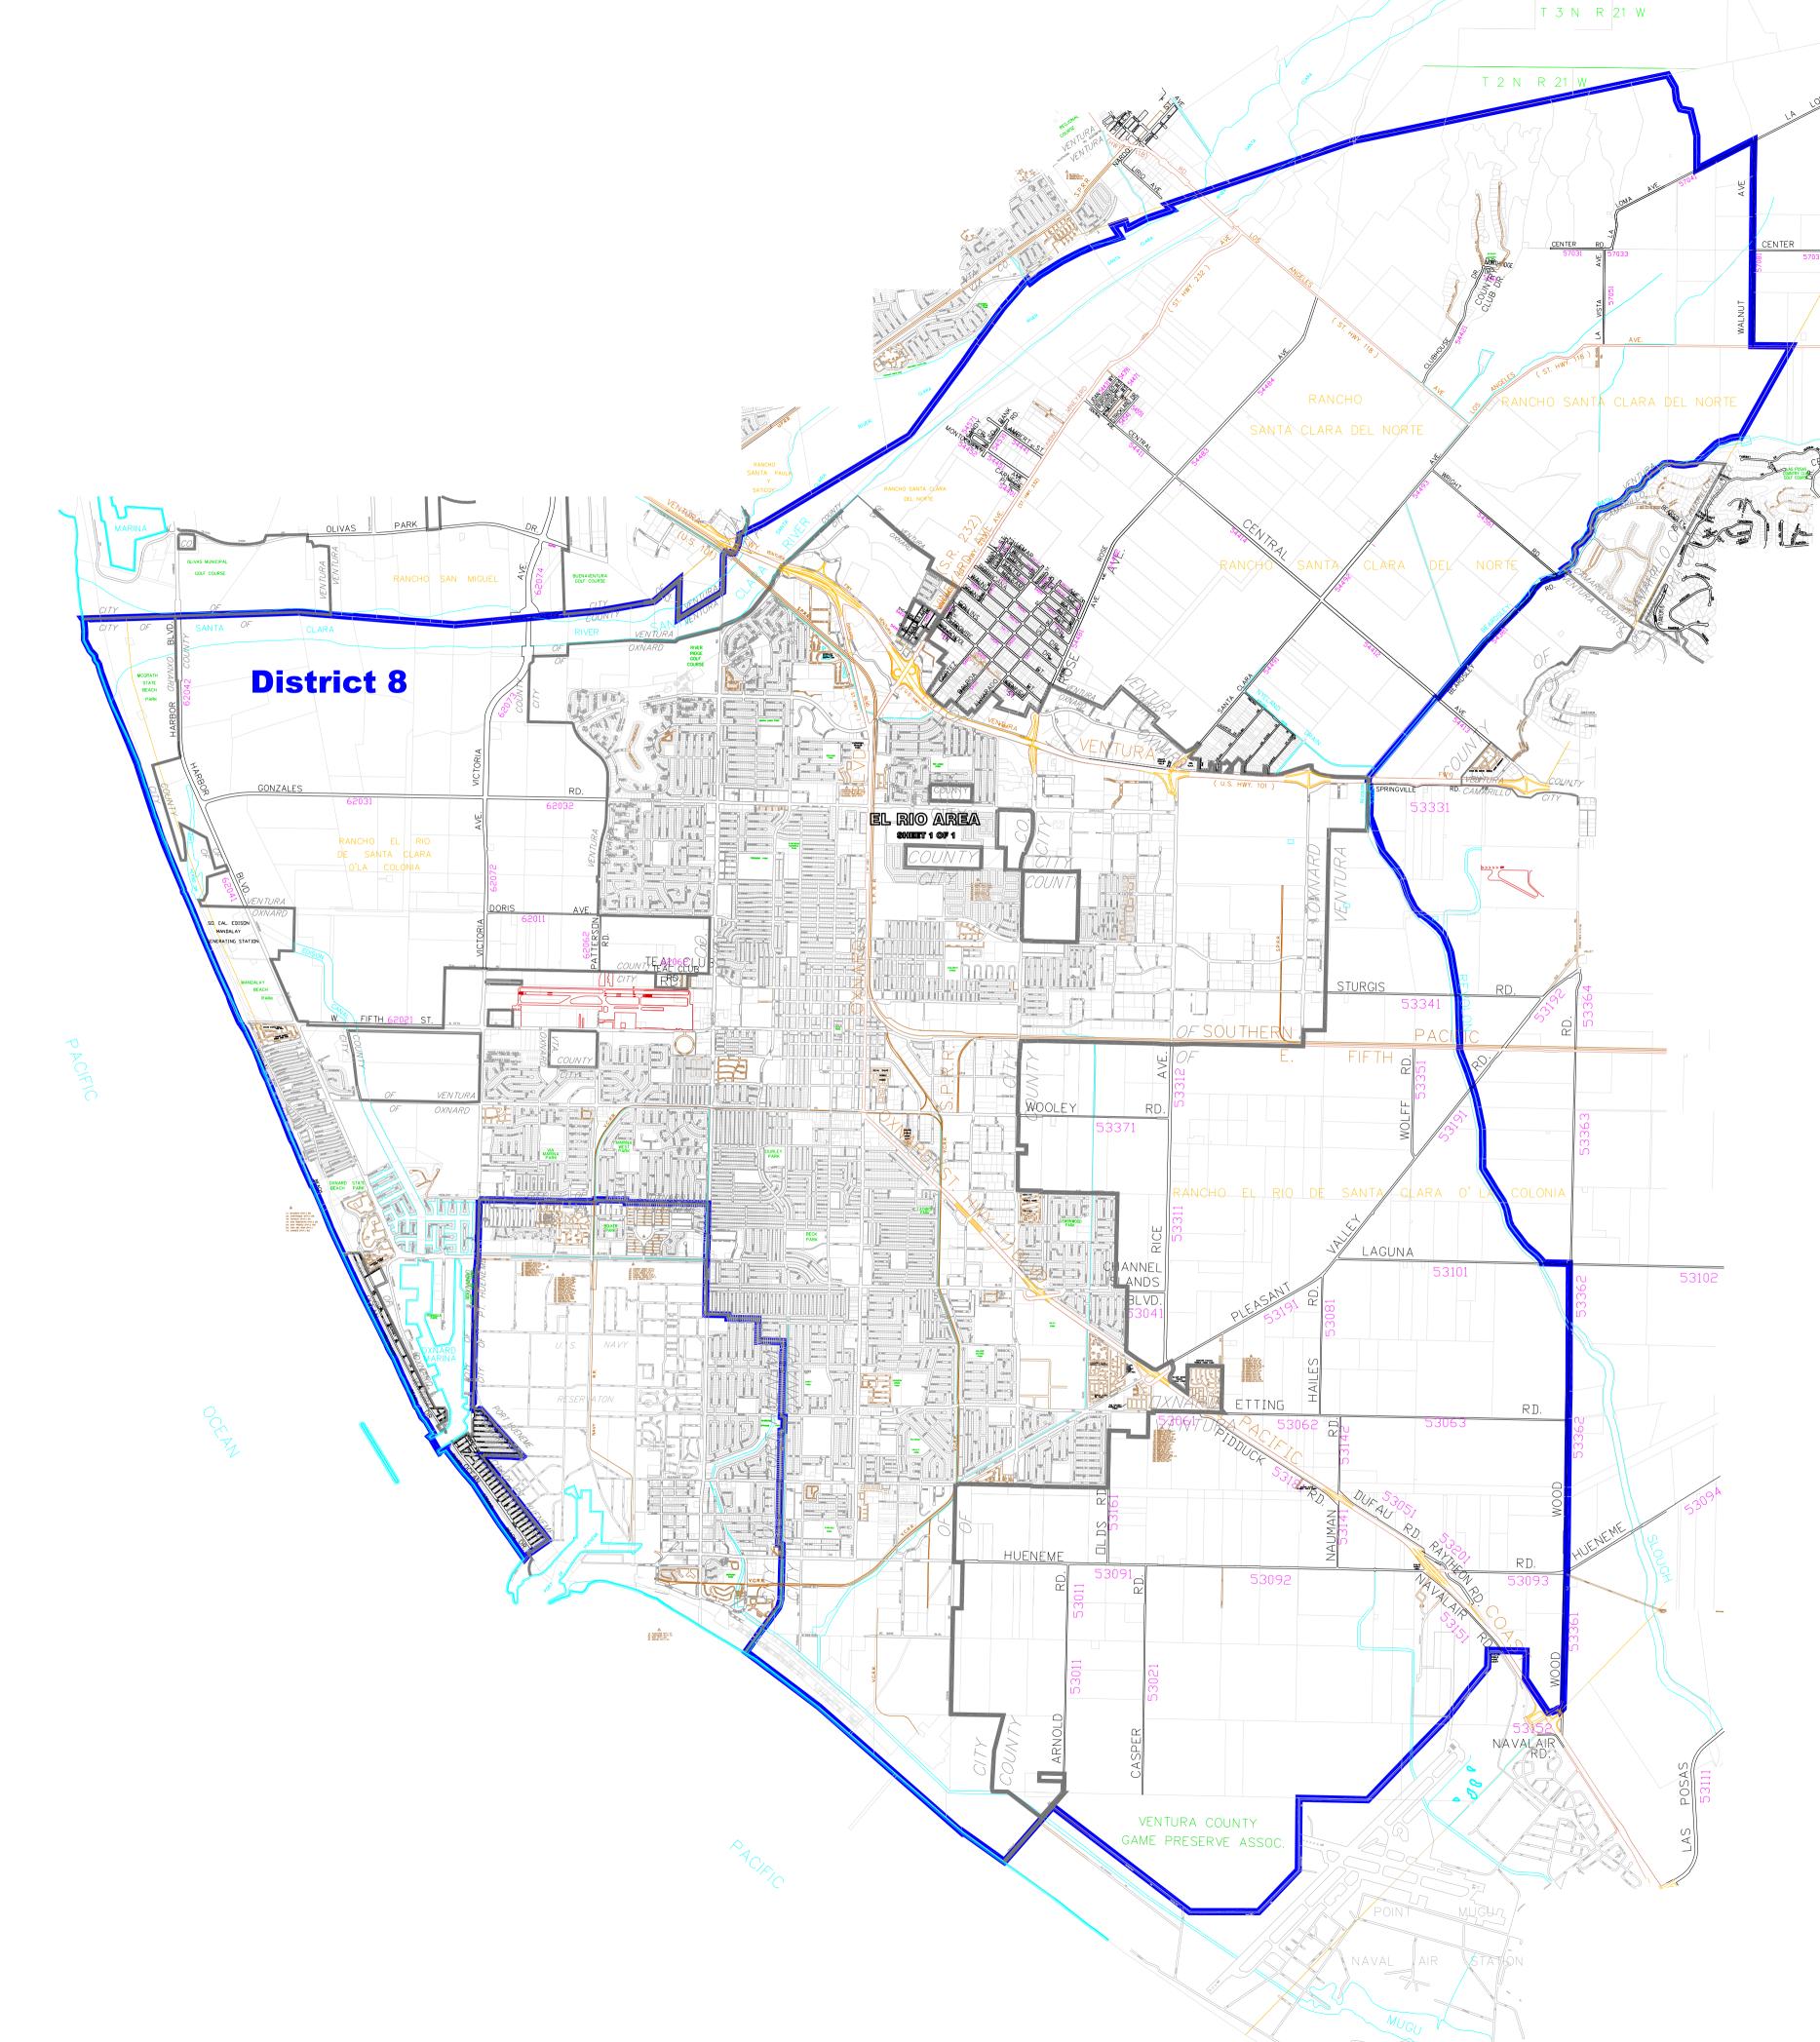

# TIMF DISTRICT FORMS

(click on the area for the TIMF application and fee schedule)

| <u>No.</u> | <u>District</u>        |
|------------|------------------------|
| 1          | OJAI                   |
| 2          | SANTA PAULA            |
| 3          | FILLMORE               |
| 4          | MOORPARK               |
| 5          | SIMI VALLEY            |
| 6          | THOUSAND OAKS          |
| 7          | CAMARILLO              |
| 8          | OXNARD                 |
| 9          | PORT HUENEME           |
| 10         | VENTURA                |
| 11         | NORTH VENTURA COUNTY   |
| 12         | CENTRAL VENTURA COUNTY |
| 13         | COASTAL AREAS          |
| 14         | PIRU                   |