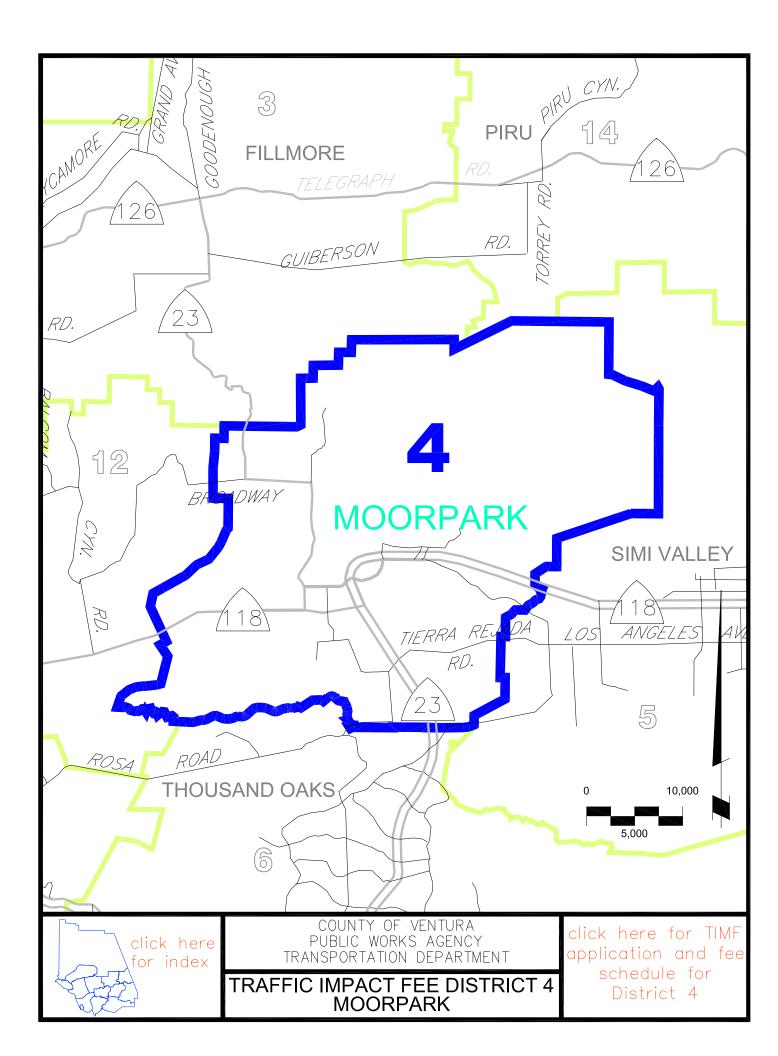

# TIMF DISTRICT FORMS

(click on the area for the TIMF application and fee schedule)

| <u>No.</u> | <u>District</u>        |
|------------|------------------------|
| 1          | OJAI                   |
| 2          | SANTA PAULA            |
| 3          | FILLMORE               |
| 4          | MOORPARK               |
| 5          | SIMI VALLEY            |
| 6          | THOUSAND OAKS          |
| 7          | CAMARILLO              |
| 8          | OXNARD                 |
| 9          | PORT HUENEME           |
| 10         | VENTURA                |
| 11         | NORTH VENTURA COUNTY   |
| 12         | CENTRAL VENTURA COUNTY |
| 13         | COASTAL AREAS          |
| 14         | PIRU                   |