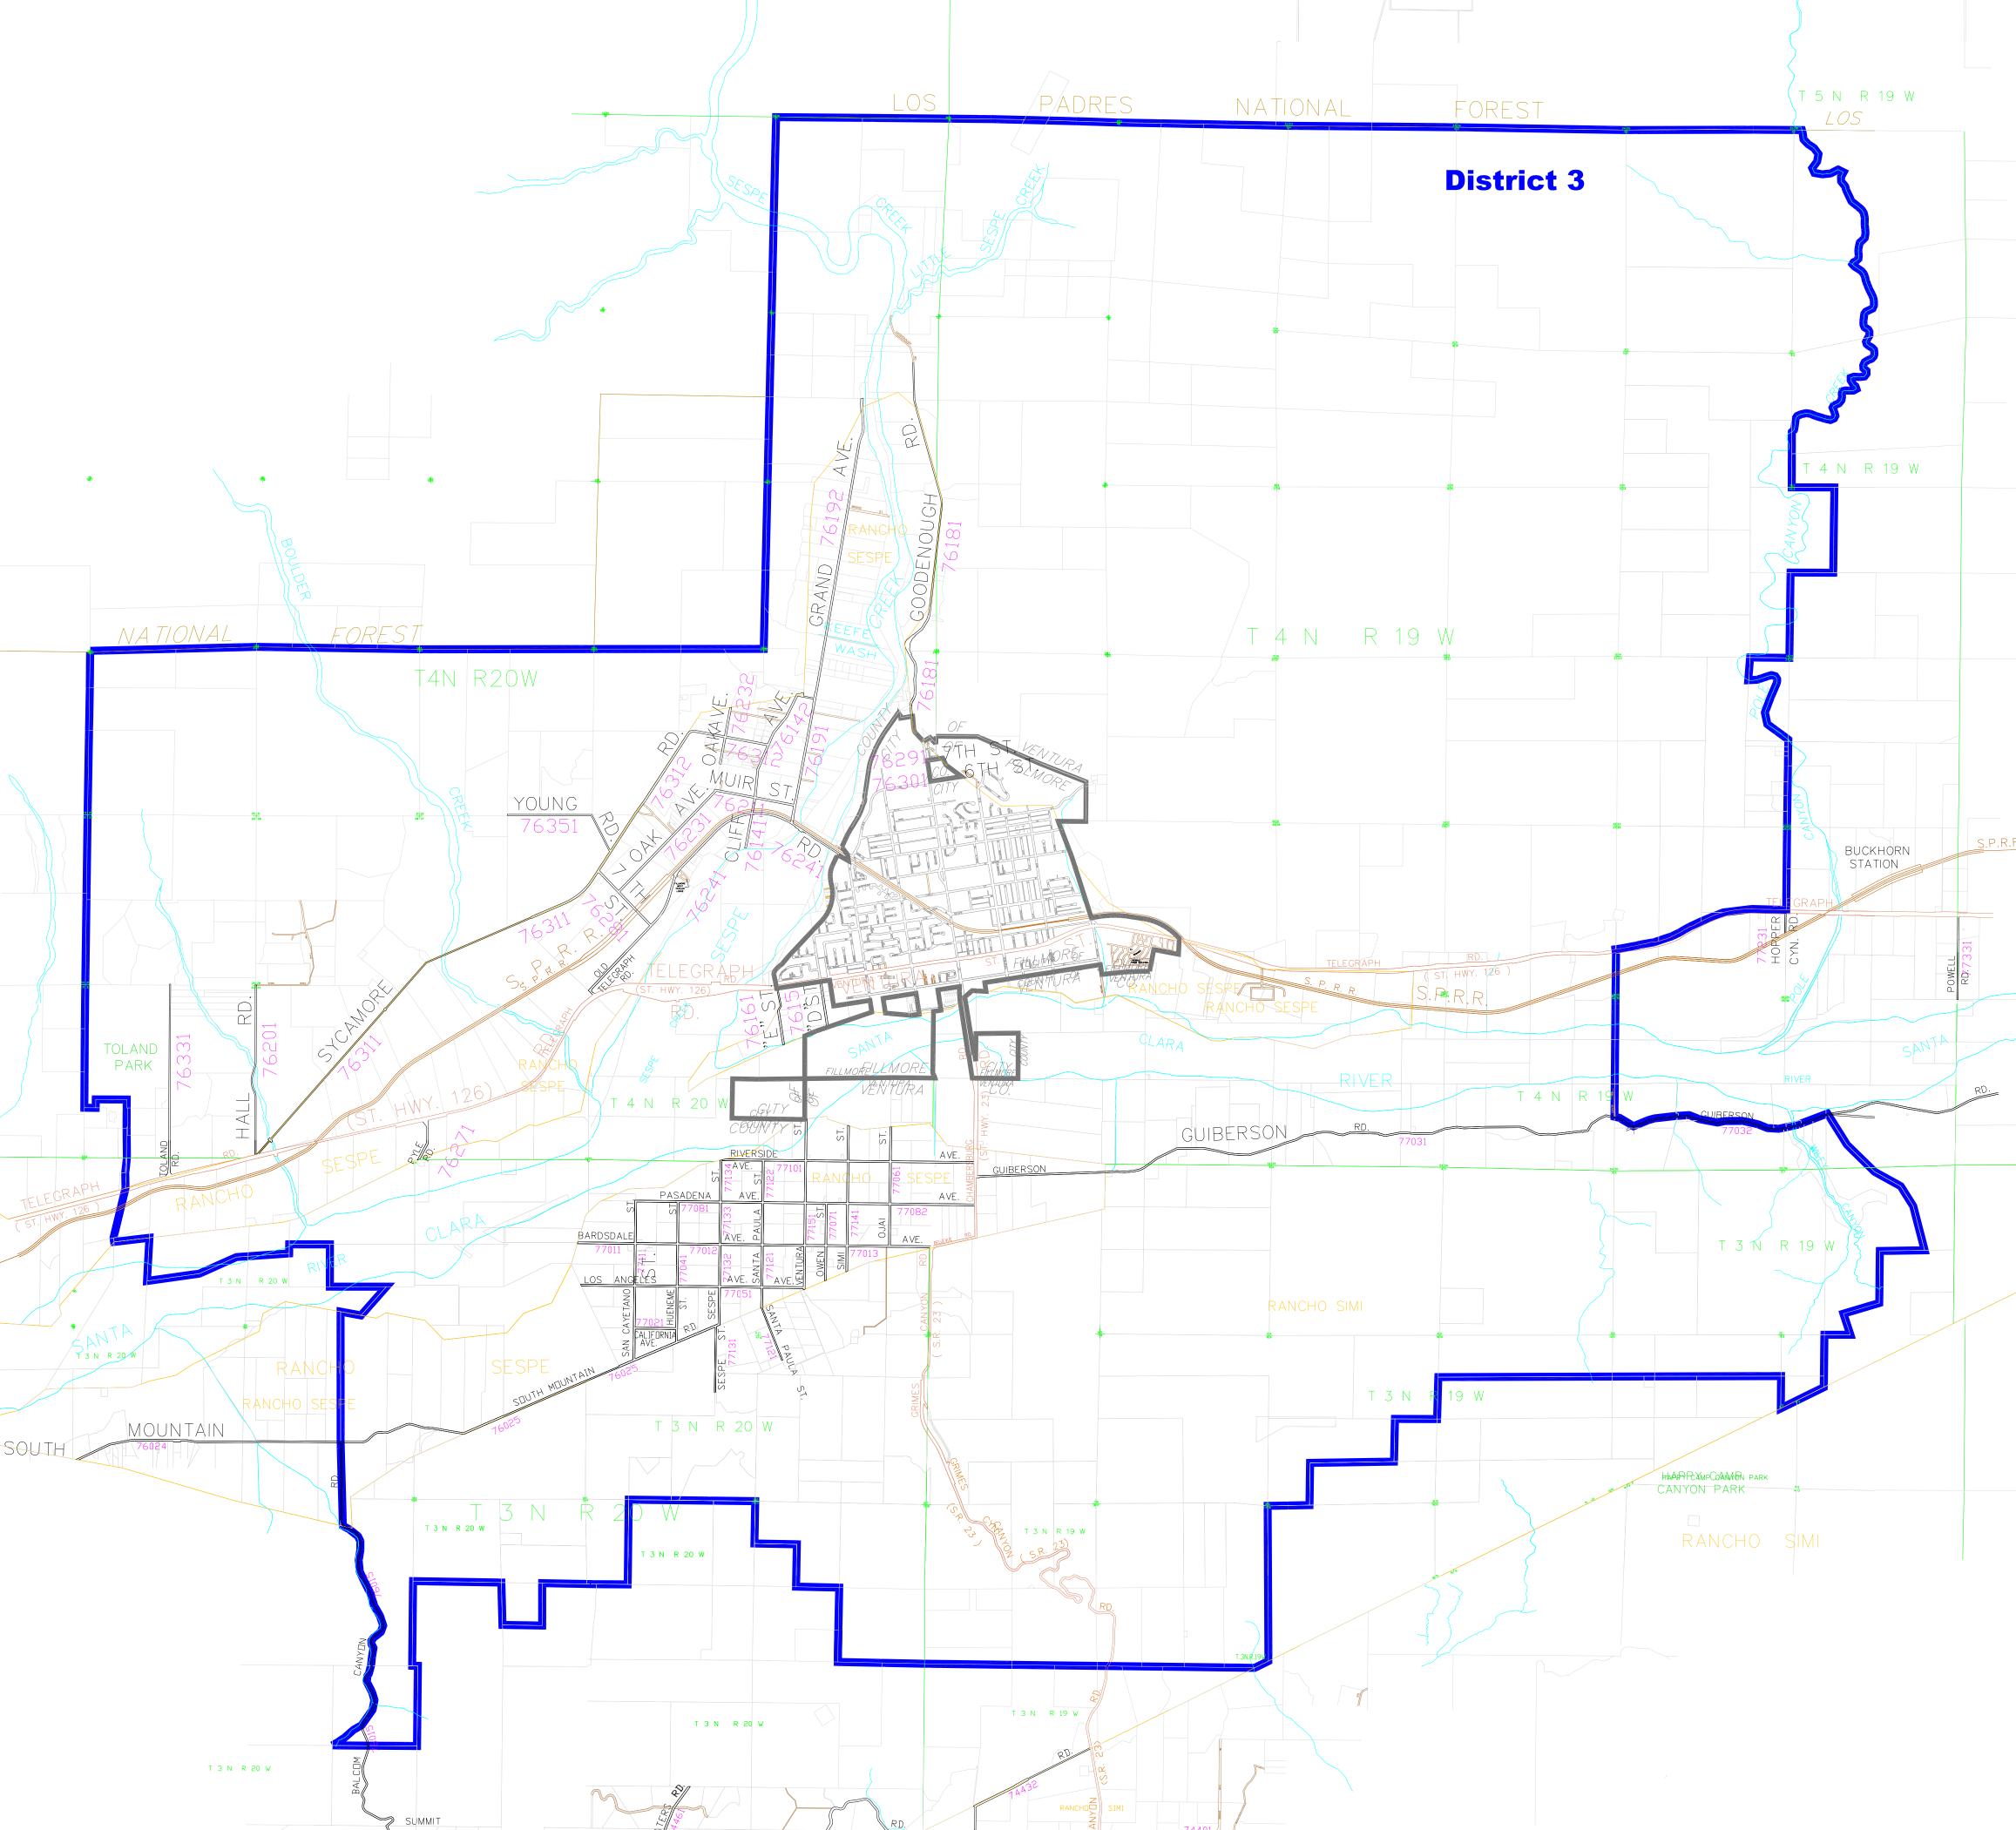

# TIMF DISTRICT FORMS

(click on the area for the TIMF application and fee schedule)

| <u>No.</u> | <u>District</u>        |
|------------|------------------------|
| 1          | OJAI                   |
| 2          | SANTA PAULA            |
| 3          | FILLMORE               |
| 4          | MOORPARK               |
| 5          | SIMI VALLEY            |
| 6          | THOUSAND OAKS          |
| 7          | CAMARILLO              |
| 8          | OXNARD                 |
| 9          | PORT HUENEME           |
| 10         | VENTURA                |
| 11         | NORTH VENTURA COUNTY   |
| 12         | CENTRAL VENTURA COUNTY |
| 13         | COASTAL AREAS          |
| 14         | PIRU                   |