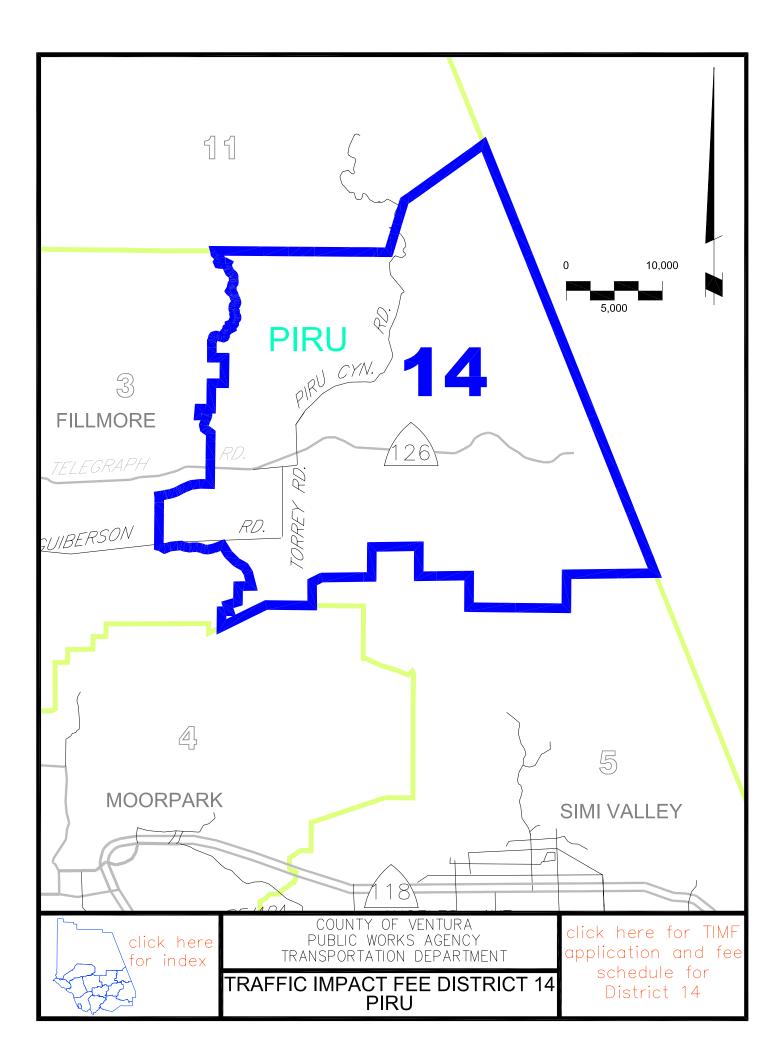

# TIMF DISTRICT FORMS

(click on the area for the TIMF application and fee schedule)

| <u>No.</u> | <u>District</u>        |
|------------|------------------------|
| 1          | OJAI                   |
| 2          | SANTA PAULA            |
| 3          | FILLMORE               |
| 4          | MOORPARK               |
| 5          | SIMI VALLEY            |
| 6          | THOUSAND OAKS          |
| 7          | CAMARILLO              |
| 8          | OXNARD                 |
| 9          | PORT HUENEME           |
| 10         | VENTURA                |
| 11         | NORTH VENTURA COUNTY   |
| 12         | CENTRAL VENTURA COUNTY |
| 13         | COASTAL AREAS          |
| 14         | PIRU                   |