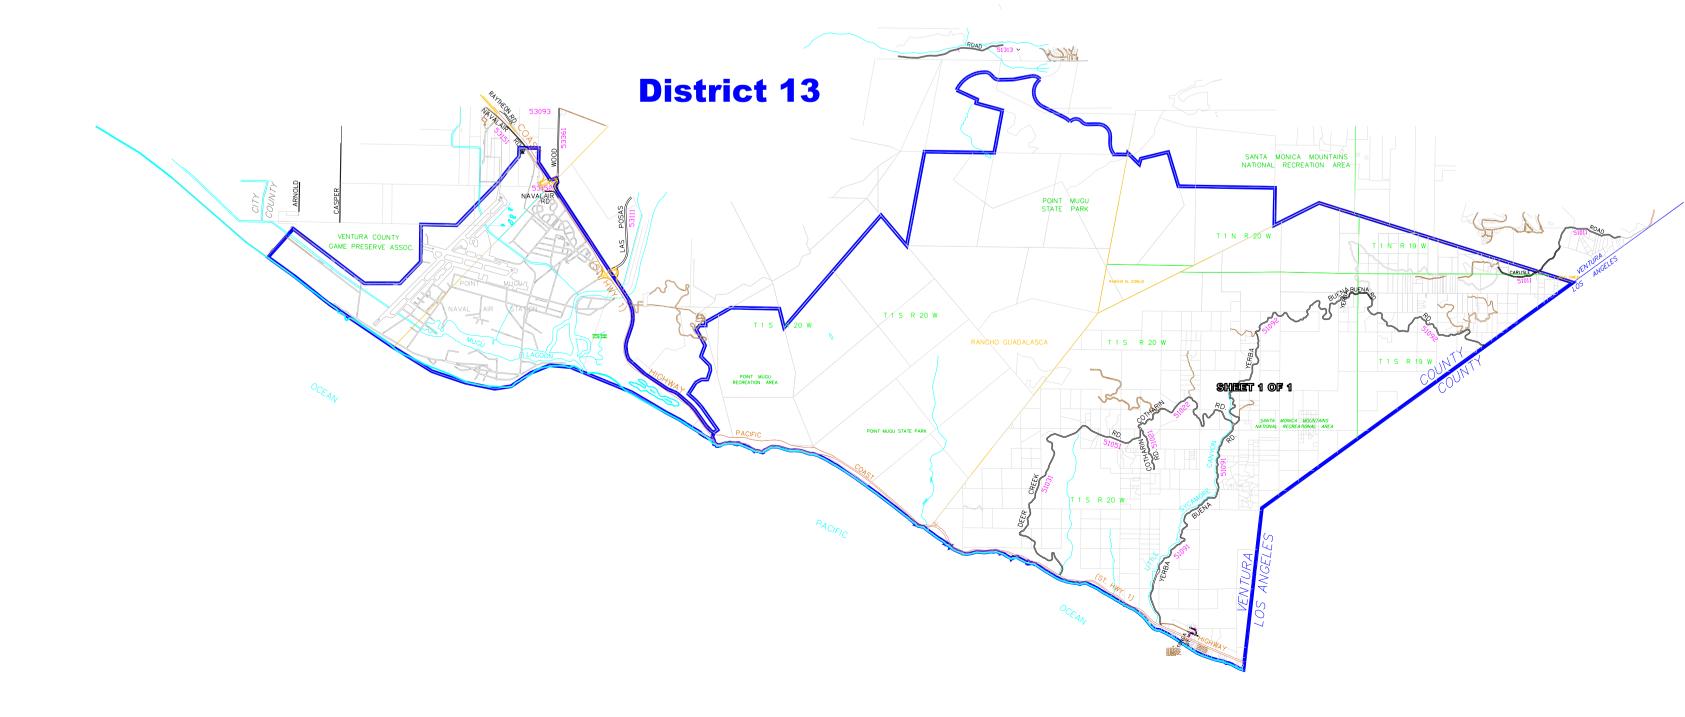

# TIMF DISTRICT FORMS

(click on the area for the TIMF application and fee schedule)

| <u>No.</u> | <u>District</u>        |
|------------|------------------------|
| 1          | OJAI                   |
| 2          | SANTA PAULA            |
| 3          | FILLMORE               |
| 4          | MOORPARK               |
| 5          | SIMI VALLEY            |
| 6          | THOUSAND OAKS          |
| 7          | CAMARILLO              |
| 8          | OXNARD                 |
| 9          | PORT HUENEME           |
| 10         | VENTURA                |
| 11         | NORTH VENTURA COUNTY   |
| 12         | CENTRAL VENTURA COUNTY |
| 13         | COASTAL AREAS          |
| 14         | PIRU                   |