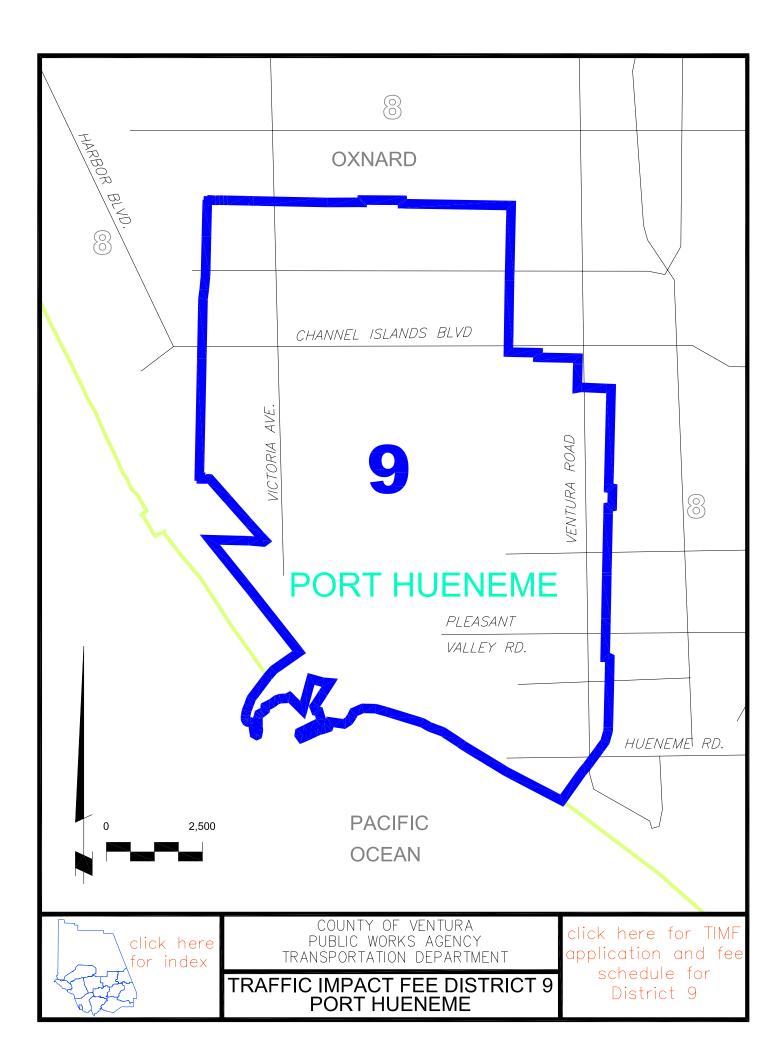

# TIMF DISTRICT FORMS

(click on the area for the TIMF application and fee schedule)

| <u>No.</u> | <u>District</u>        |
|------------|------------------------|
| 1          | OJAI                   |
| 2          | SANTA PAULA            |
| 3          | FILLMORE               |
| 4          | MOORPARK               |
| 5          | SIMI VALLEY            |
| 6          | THOUSAND OAKS          |
| 7          | CAMARILLO              |
| 8          | OXNARD                 |
| 9          | PORT HUENEME           |
| 10         | VENTURA                |
| 11         | NORTH VENTURA COUNTY   |
| 12         | CENTRAL VENTURA COUNTY |
| 13         | COASTAL AREAS          |
| 14         | PIRU                   |