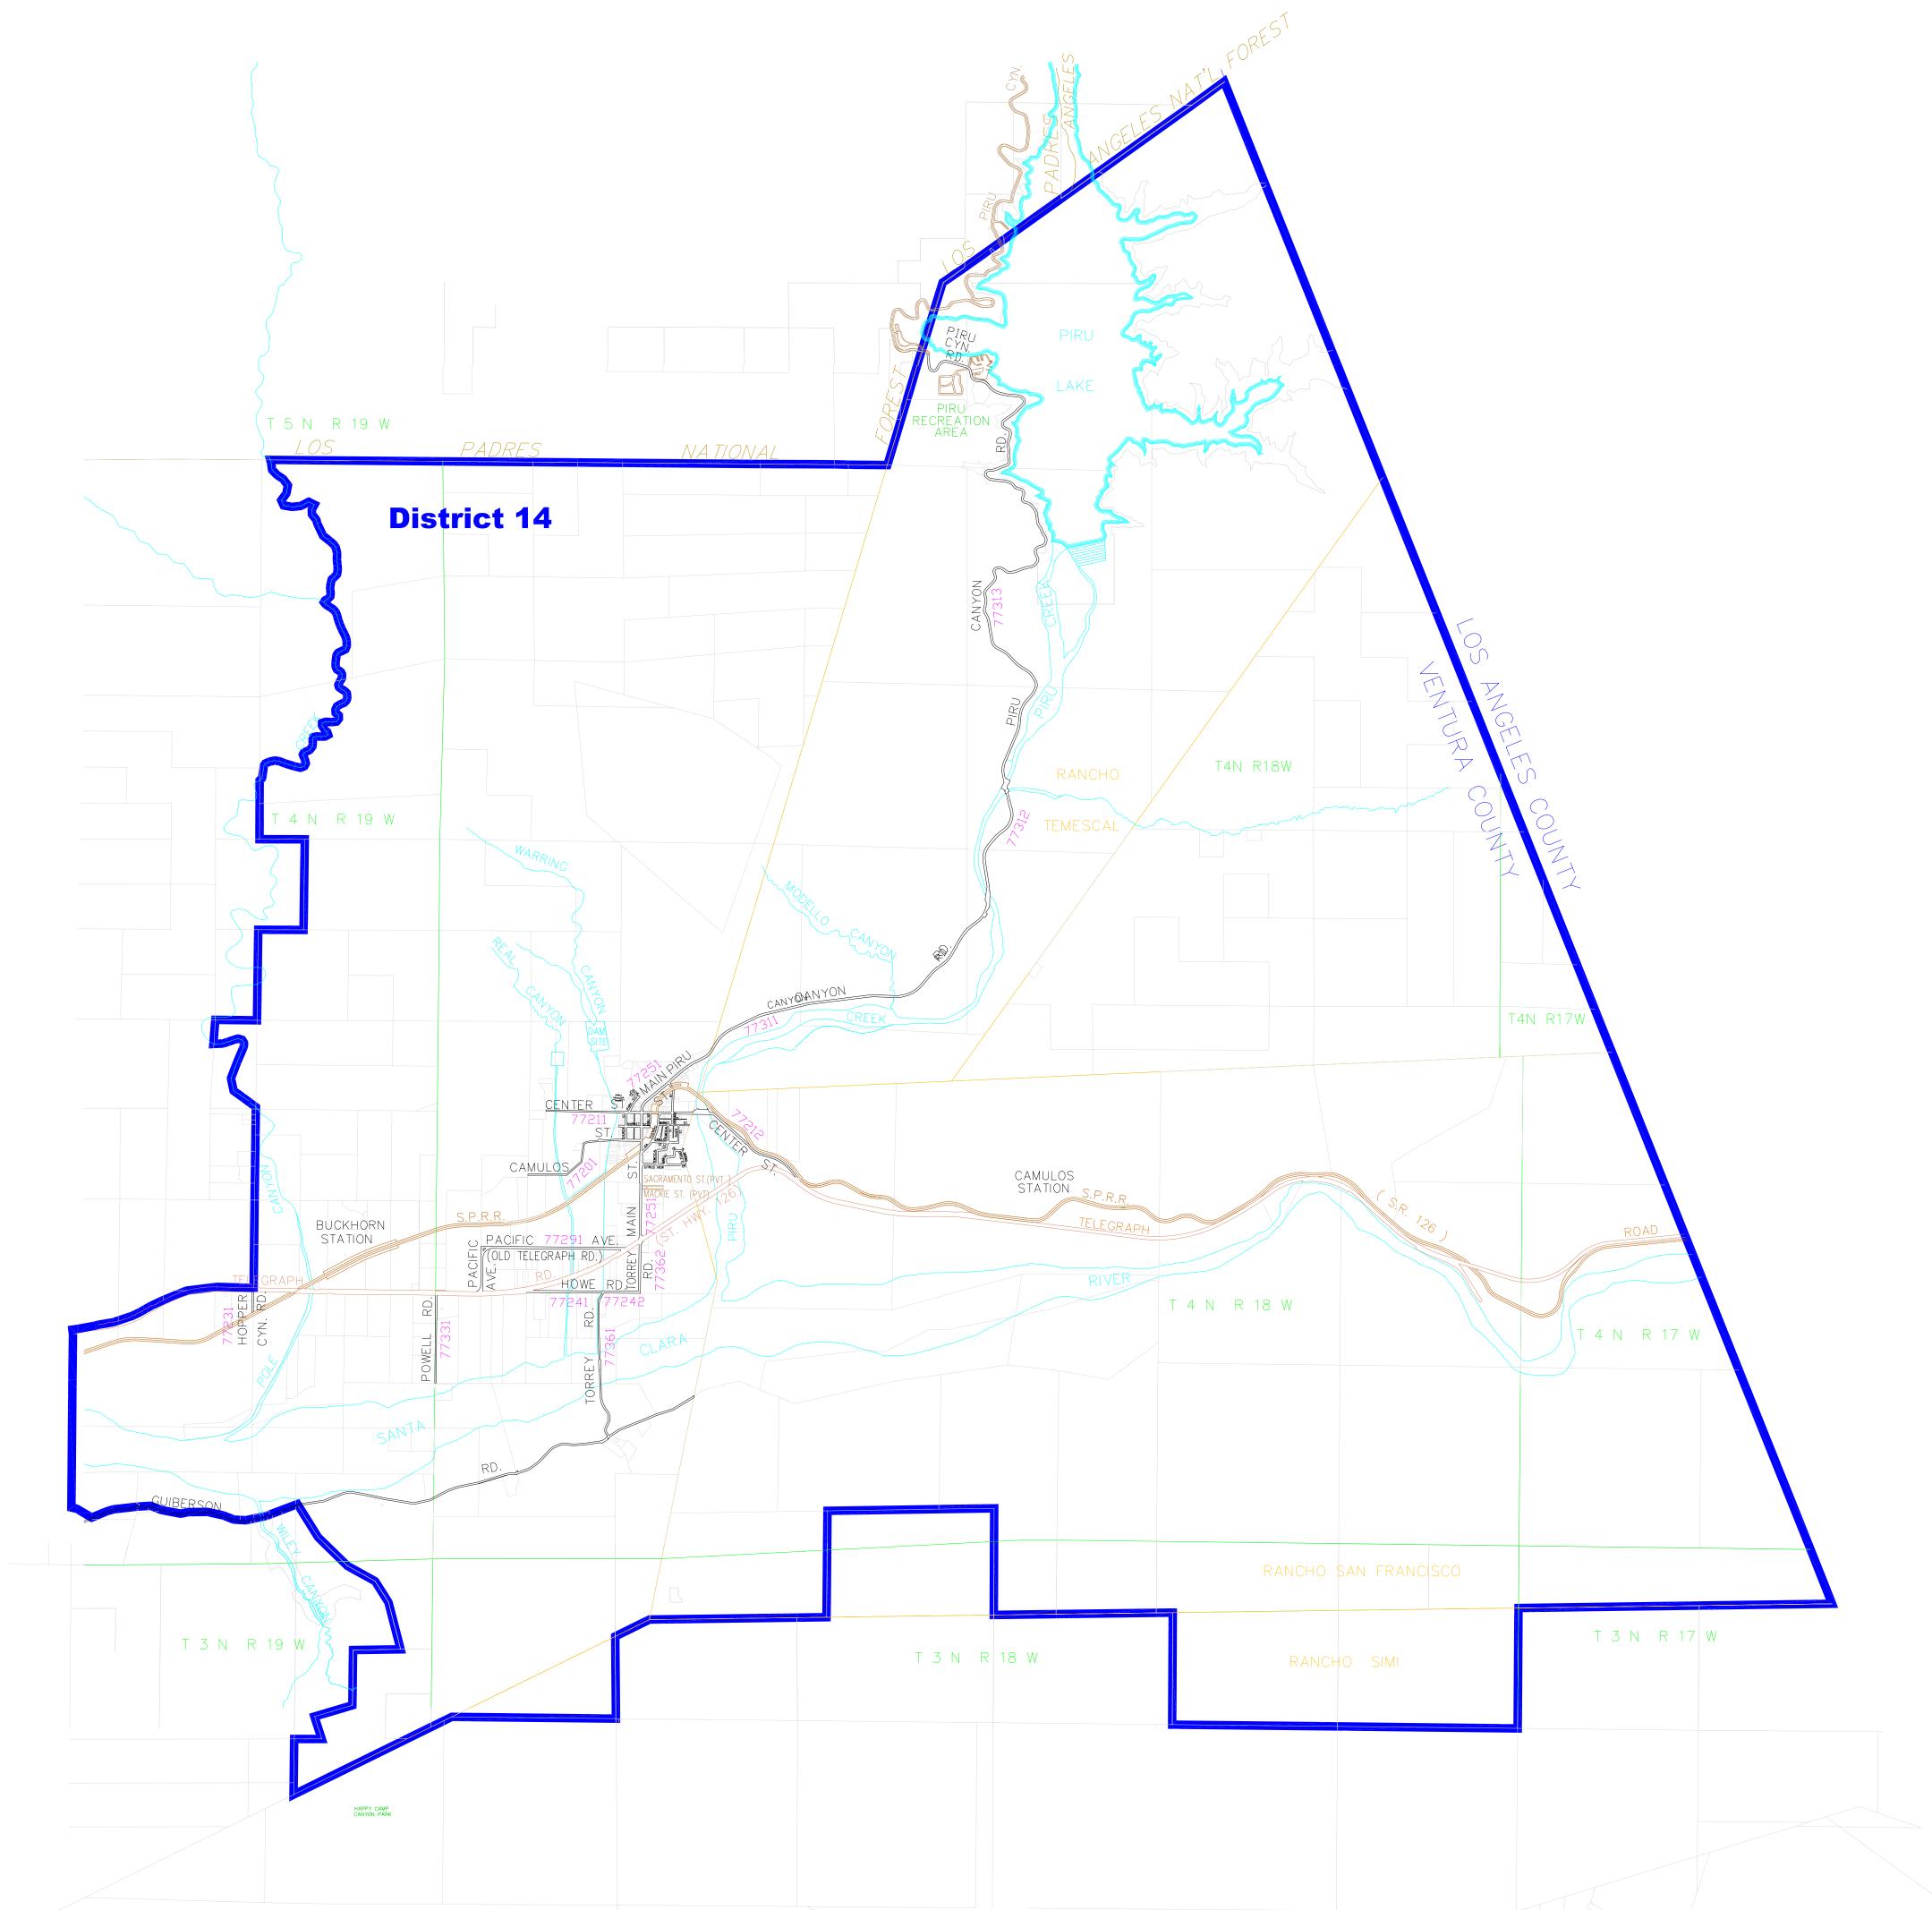

# TIMF DISTRICT FORMS

(click on the area for the TIMF application and fee schedule)

| <u>No.</u> | <u>District</u>        |
|------------|------------------------|
| 1          | OJAI                   |
| 2          | SANTA PAULA            |
| 3          | FILLMORE               |
| 4          | MOORPARK               |
| 5          | SIMI VALLEY            |
| 6          | THOUSAND OAKS          |
| 7          | CAMARILLO              |
| 8          | OXNARD                 |
| 9          | PORT HUENEME           |
| 10         | VENTURA                |
| 11         | NORTH VENTURA COUNTY   |
| 12         | CENTRAL VENTURA COUNTY |
| 13         | COASTAL AREAS          |
| 14         | PIRU                   |